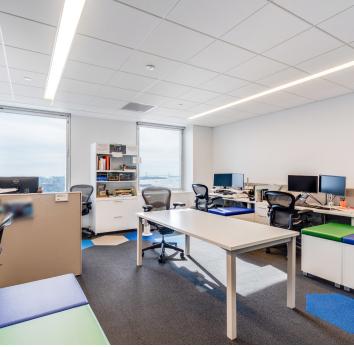

### **Space Profile**

| Premises    | 34th Floor         |
|-------------|--------------------|
| Size (SF)   | Suite A: 20,142 SF |
|             | Suite B: 14,945 SF |
| Possession  | Immediate          |
| Rental Rate | Upon Request       |
| Term        | August 2031        |

### **Space Notes**

- Reasonable divisions will be considered
- All FF&E can stay in place or be removed
- State of the art infrastructure with CAT 6 wiring
- Reasonable layout modifications will be considered
- Creditworthy subtenant
- Great access to transportation and eateries