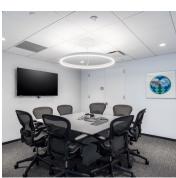

### **Space Profile**

| Premises    | 34th Floor         |
|-------------|--------------------|
| Size (SF)   | Suite A: 20,142 SF |
|             | Suite B: 14,945 SF |
| Possession  | Immediate          |
| Rental Rate | Upon Request       |
| Term        | August 2031        |

### **Space Notes**

- Reasonable divisions will be considered
- All FF&E can stay in place or be removed
- State of the art infrastructure with CAT 6 wiring
- Reasonable layout modifications will be considered
- Creditworthy subtenant
- Great access to transportation and eateries