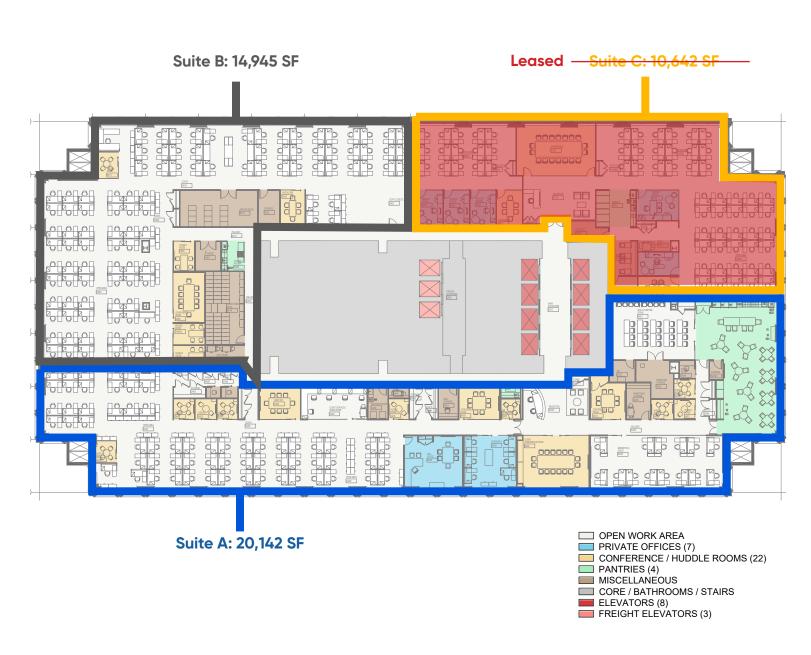

### **Space Profile**

| Premises    | 34th Floor         |
|-------------|--------------------|
| Size (SF)   | Suite A: 20,142 SF |
|             | Suite B: 14,945 SF |
| Possession  | Immediate          |
| Rental Rate | Upon Request       |
| Term        | August 2031        |

### **Space Notes**

- Reasonable divisions will be considered
- All FF&E can stay in place or be removed
- State of the art infrastructure with CAT 6 wiring
- Reasonable layout modifications will be considered
- Creditworthy subtenant
- Great access to transportation and eateries