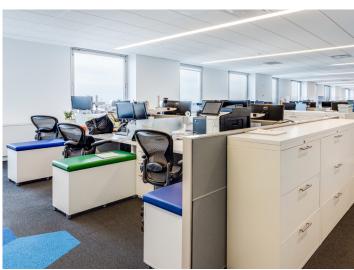

### **Space Profile**

| Premises    | 34th Floor         |
|-------------|--------------------|
| Size (SF)   | Suite A: 20,142 SF |
|             | Suite B: 14,945 SF |
| Possession  | Immediate          |
| Rental Rate | Upon Request       |
| Term        | August 2031        |

### **Space Notes**

- Reasonable divisions will be considered
- All FF&E can stay in place or be removed
- State of the art infrastructure with CAT 6 wiring
- Reasonable layout modifications will be considered
- Creditworthy subtenant
- Great access to transportation and eateries