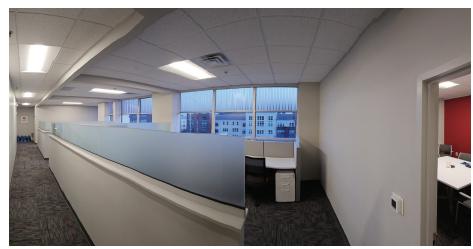

## **Space Profile:**

Premises Suite 315 RSF 1,795 SF

Rental Rate Negotiable

**Availability** 30 Days, Furniture Available

Term Negotiable thru 6/2029

**Building Class** A

Submarket Conshohocken

Renovated 2023

## **Features:**

- On-site full-service restaurant and catering.
- On-site gym
- Conference center
- Bicycle and jogging path, the Schuylkill River Trail.
- Walking distance to the Septa R6 rail line.
- Centrally located: 5 minutes from I-76 and 7 minutes from I-476 and PA Turnpike/Northeast Extension.