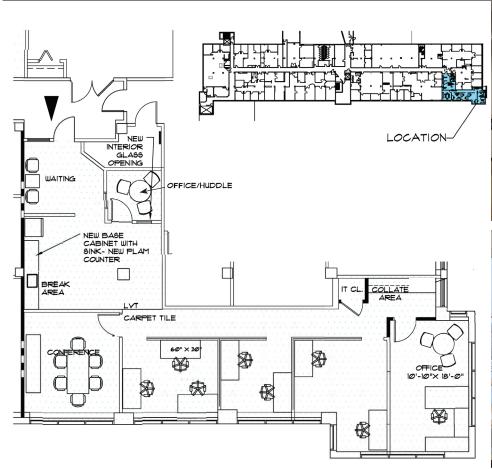

## **Space Profile:**

Premises Suite 315 RSF 1,795 SF

Rental Rate Negotiable

**Availability** 30 Days, Furniture Available

Term Negotiable thru 6/2029

**Building Class** A

Submarket Conshohocken

Renovated 2023