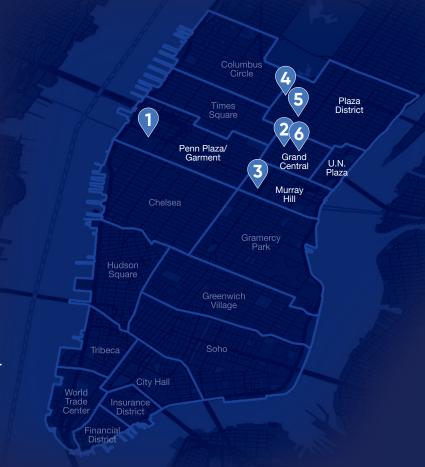

### A LARGE SUBLEASE

Covington and Burling, a sublease at 30 Hudson Yards from Warner Bros. Discovery with a direct extension after to establish a long-term presence in Hudson Yards

|   | Law Firm            | Address                     | Submarket     | Square Footage    | Deal type  |
|---|---------------------|-----------------------------|---------------|-------------------|------------|
| 1 | Covington & Burling | 30 Hudson Yards             | Hudson Yards  | ▲ 235,479 SF      | Relocation |
| 2 | Duane Morris        | 22 Vanderbilt               | Grand Central | ▼ 76,676 SF       | Relocation |
| 3 | Herrick Feinstein   | 2 Park Avenue               | Murray Hill   | ▼ 76,849 SF       | Renewal    |
| 4 | Ellenoff Grossman   | 1345 Avenue of the Americas | Midtown Core  | <b>4</b> 0,901 SF | Renewal    |
| 5 | Axinn Veltropp      | 630 Fifth                   | Midtown Core  | ▼ 27,722 SF       | Relocation |
| 6 | Kennedys            | 22 Vanderbilt               | Grand Central | ▼ 25,000 SF       | Relocation |