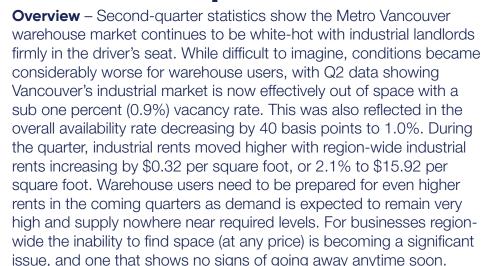

### Market Trends

Vancouver's industrial vacancy and availability rates have now fallen to crisis levels, with both effectively at 1.0%, a level never thought possible (structural vacancy was assumed to be ≈2.0%).

2nd quarter construction increased to a five year high, with 4.3 million SF underway, however nearly 60% was either pre-leased, or pre-sold.

Vancouver now posts the highest industrial lease rates in Canada by a considerable margin, with Toronto just above \$10.50 psf, Montreal \$8.20 psf, and Calgary \$7.95 psf].