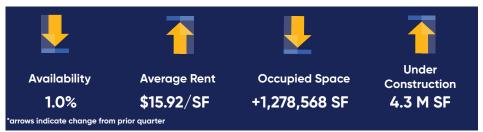

Geographic location no longer makes any difference with most submarkets at or near the region's average availability and the highest just 2.5% (Coquitlam)

### Market Trends

Vancouver's industrial vacancy and availability rates have now fallen to crisis levels, with both effectively at 1.0%, a level never thought possible (structural vacancy was assumed to be ≈2.0%).