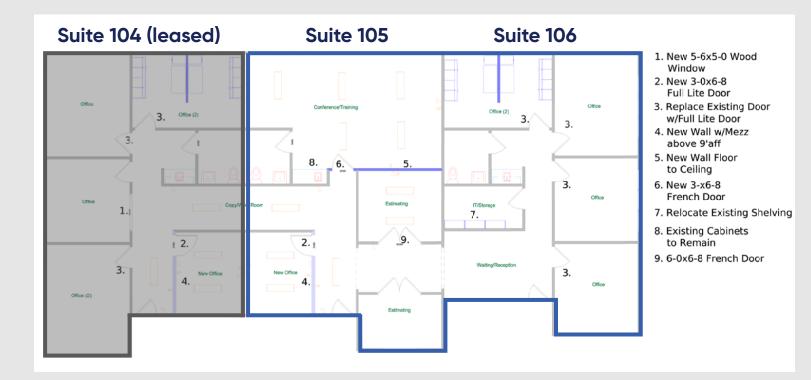

#### **Space Profile:**

| Premises      | Suites 105 & 106                                                              |
|---------------|-------------------------------------------------------------------------------|
| RSF           | Suite 105 - 1,100± SF<br>Suite 106 - 1,250± SF<br>Total 2,350± SF (divisible) |
| Rate          | \$16.00/SF MG                                                                 |
| Availability  | Immediate                                                                     |
| Building Type | Office Condo                                                                  |
| Submarket     | Northwest Atlanta                                                             |
| Built         | 2000                                                                          |
| Parking       | 2.58/1,000 SF                                                                 |