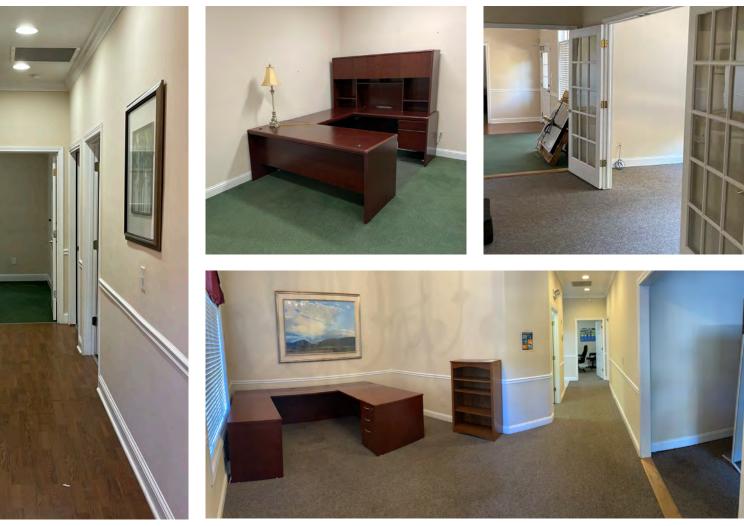

### **Office Condo for Lease**

100 Churchill Ct Woodstock, GA 30188

#### **Space Profile:**

| Premises      | Suites 105 & 106                                                              |
|---------------|-------------------------------------------------------------------------------|
| RSF           | Suite 105 - 1,100± SF<br>Suite 106 - 1,250± SF<br>Total 2,350± SF (divisible) |
| Rate          | \$16.00/SF MG                                                                 |
| Availability  | Immediate                                                                     |
| Building Type | Office Condo                                                                  |
| Submarket     | Northwest Atlanta                                                             |
| Built         | 2000                                                                          |
| Parking       | 2.58/1,000 SF                                                                 |

#### **Features:**

- Reception area, private restroom and break area
- 10 minute drive to
  Downtown Woodstock
- 5 minute walk to Black Rifle Coffee Company
- Easy access to I-285