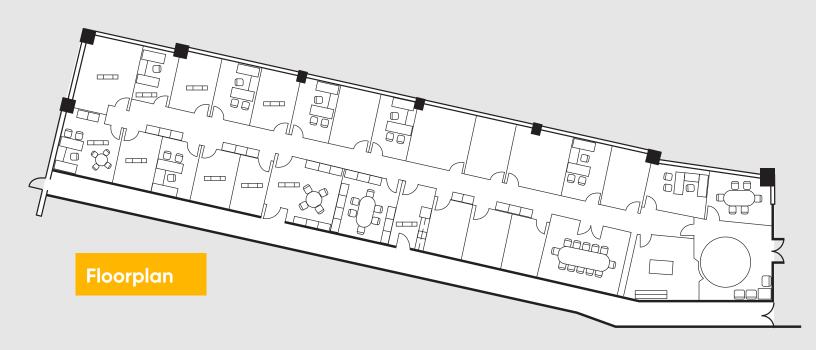

#### **Features:**

- Furniture included
- 3 conference rooms
- Work / Copy
- Break
- 18 offices
- 4 Huddle
- Covered Parking
- Building features: Capital improvements including tenant lounge and collaboration space
- Access to nature trail
- Grab-no-go option, fitness center