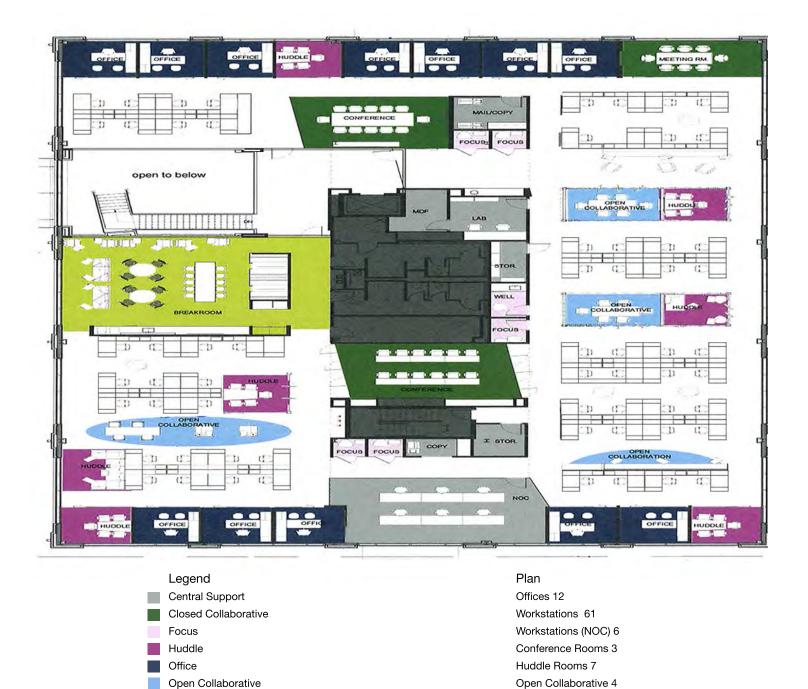

#### **Space Profile**

RSF 16,124 RSF
Rental Rate Negotiable
Availability Immediate

**Term** Until 11/13/2030

Building Class A

**Submarket** North Fulton

**Built** 2019

**Parking** 4.00/1,000