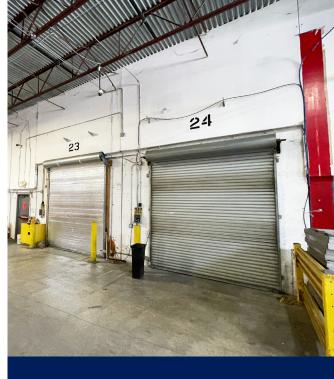

#### 1300 BLACKJACK ST. LOCKHART, TX 78753

Rate: Contact Broker

**Opex:** \$4.25/PSF

Size: 165,000 SF

Available: Immediate

Term: Negotiable

18' Clear Height

22 Edge-of-Dock Levelers

5 Wall Exhaust Fans

Back Lot Storage for 84 Trailers

Large Break Room

ESFR Sprinkler System

Racking System Negotiable

Great Corporate Neighborhood

Mens/ Womens Bathrooms