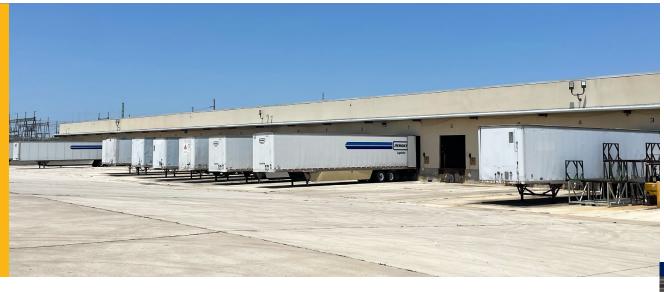

#### 1300 BLACKJACK ST. LOCKHART, TX 78753

Rate: Contact Broker

**Opex:** \$4.25/PSF

Size: 165,000 SF

Available: Immediate

Term: Negotiable

18' Clear Height

22 Edge-of-Dock Levelers

5 Wall Exhaust Fans

Back Lot Storage for 84 Trailers

Large Break Room

ESFR Sprinkler System

Racking System Negotiable

Great Corporate Neighborhood

Mens/ Womens Bathrooms