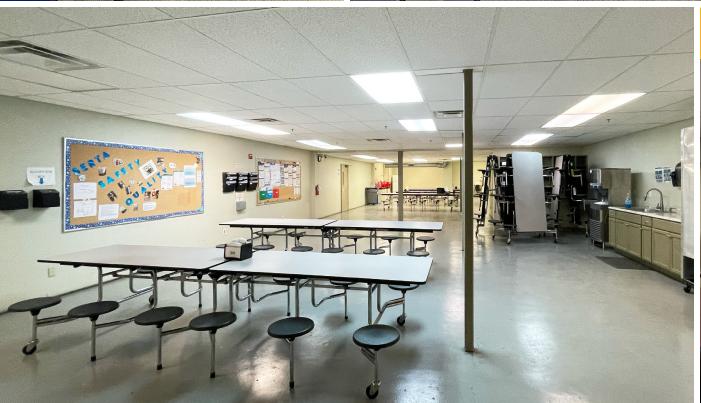

5 Wall Exhaust Fans

Back Lot Storage for 84 Trailers

Large Break Room

ESFR Sprinkler System

Racking System Negotiable

Great Corporate Neighborhood

Mens/ Womens Bathrooms