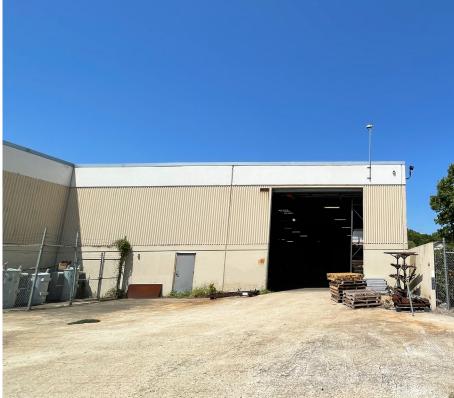

#### 1300 BLACKJACK ST. LOCKHART, TX 78753

Rate: Contact Broker

**Opex:** \$4.25/PSF

Size: 165,000 SF

Available: Immediate

Term: Negotiable

18' Clear Height

22 Edge-of-Dock Levelers

5 Wall Exhaust Fans

Back Lot Storage for 84 Trailers

Large Break Room

ESFR Sprinkler System

Racking System Negotiable

Great Corporate Neighborhood

Mens/ Womens Bathrooms