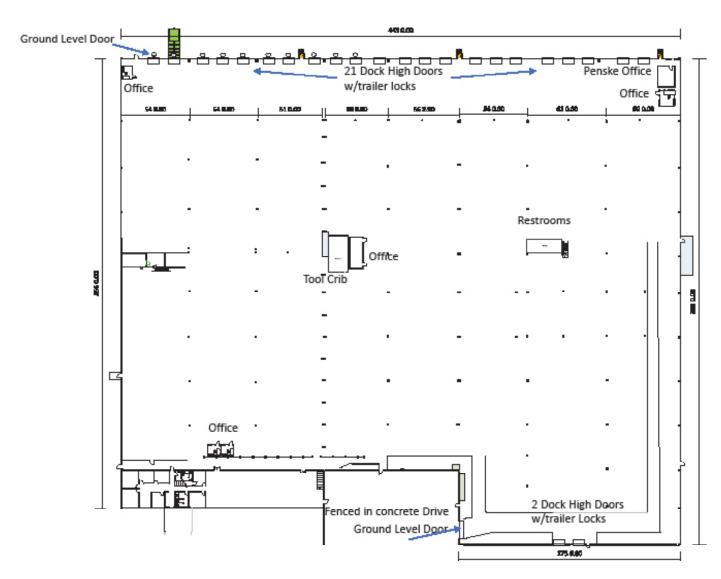

# FOR LEASE ±165,000 SF

1300 Blackjack St.



#### Contact

Justin Mason jmason@cresa.com 806.206.0759

Scott Studzinski sstudzinski@cresa.com 512.983.7916



#### **FOR LEASE**

### **PROPERTY**

### INFORMATION



#### 1300 BLACKJACK ST. LOCKHART, TX 78753

Rate: Contact Broker

**Opex:** \$4.25/PSF

Size: 165,000 SF

Available: Immediate

Term: Negotiable





18' Clear Height



22 Edge-of-Dock Levelers

5 Wall Exhaust Fans

Back Lot Storage for 84 Trailers

Large Break Room

ESFR Sprinkler System

Racking System Negotiable

Great Corporate Neighborhood

Mens/ Womens Bathrooms



#### 1300 BLACKJACK ST.

### **FLOORPLAN**

## ± 165,000 SF



















## AREA MAP 1300 BLACKJACK ST.

- 1 Terry Black's Barbecue
- 2 Kreuz Market
- 3 Black's Barbecue
- 4 Smitty's Market
- 5 Chaparral Coffee
- 6 Lockhart Seafood & Steak
- 7 Chisholm Trail BBQ
- 8 Summer Moon Coffee
- 29 minutes to Austin Airport
- 41 minutes to Downtown Austin
- 62 minutes to San Antonio