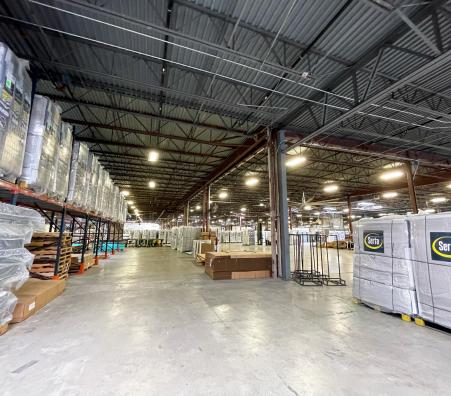

#### 1300 BLACKJACK ST. LOCKHART, TX 78753

Rate: Contact Broker

**Opex:** \$4.25/PSF

Size: 165,000 SF

Available: Immediate

Term: Negotiable

18' Clear Height

22 Edge-of-Dock Levelers

5 Wall Exhaust Fans

Back Lot Storage for 84 Trailers

Large Break Room

ESFR Sprinkler System

Racking System Negotiable

Great Corporate Neighborhood

Mens/ Womens Bathrooms