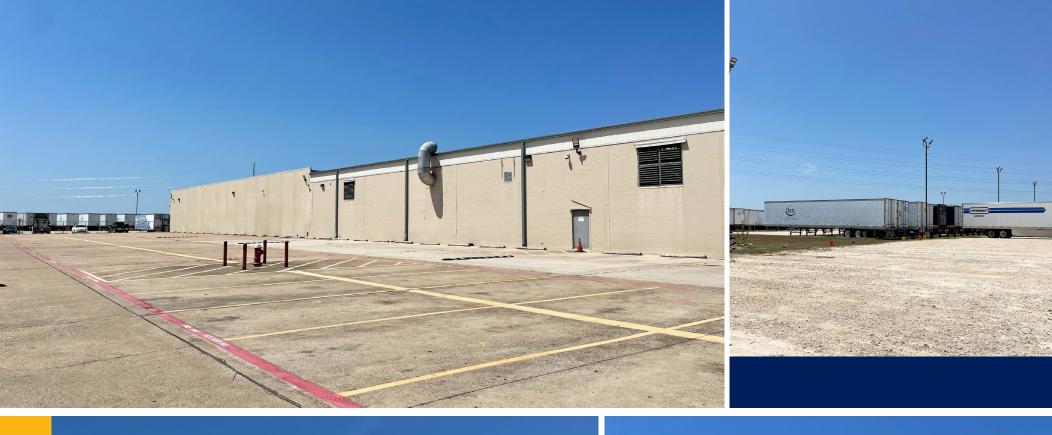

#### 1300 BLACKJACK ST. LOCKHART, TX 78753

Rate: Contact Broker

**Opex:** \$4.25/PSF

Size: 165,000 SF

Available: Immediate

Term: Negotiable

18' Clear Height

22 Edge-of-Dock Levelers

5 Wall Exhaust Fans

Back Lot Storage for 84 Trailers

Large Break Room

ESFR Sprinkler System

Racking System Negotiable

Great Corporate Neighborhood

Mens/ Womens Bathrooms