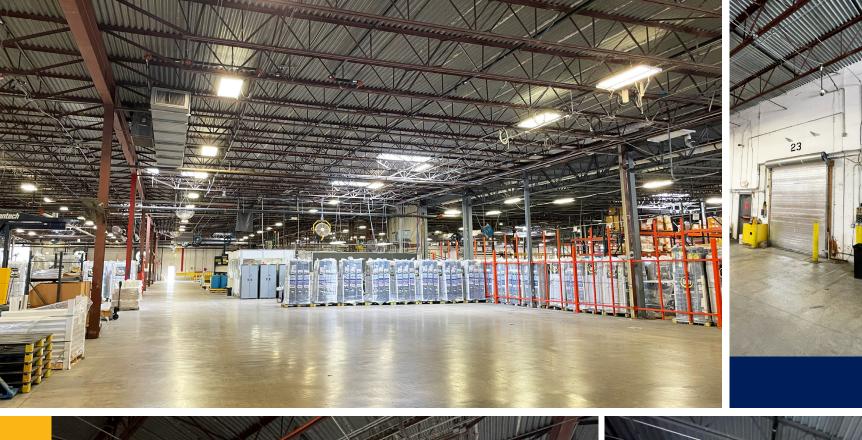

#### 1300 BLACKJACK ST. LOCKHART, TX 78753

Rate: Contact Broker

**Opex:** \$4.25/PSF

Size: 165,000 SF

Available: Immediate

Term: Negotiable

18' Clear Height

22 Edge-of-Dock Levelers

5 Wall Exhaust Fans

Back Lot Storage for 84 Trailers

Large Break Room

ESFR Sprinkler System

Racking System Negotiable

Great Corporate Neighborhood

Mens/ Womens Bathrooms