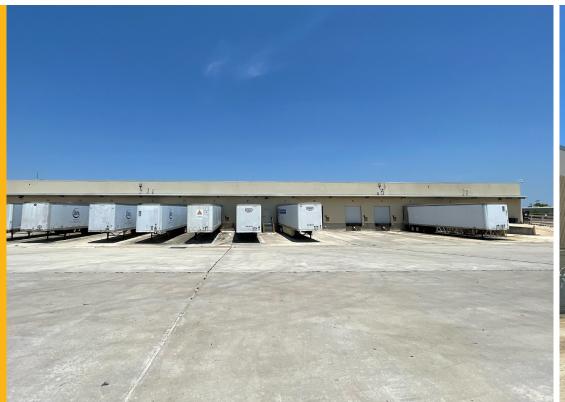

#### 1300 BLACKJACK ST. LOCKHART, TX 78753

Rate: Contact Broker

**Opex:** \$4.25/PSF

Size: 165,000 SF

Available: Immediate

Term: Negotiable

18' Clear Height

22 Edge-of-Dock Levelers

5 Wall Exhaust Fans

Back Lot Storage for 84 Trailers

Large Break Room

ESFR Sprinkler System

Racking System Negotiable

Great Corporate Neighborhood

Mens/ Womens Bathrooms