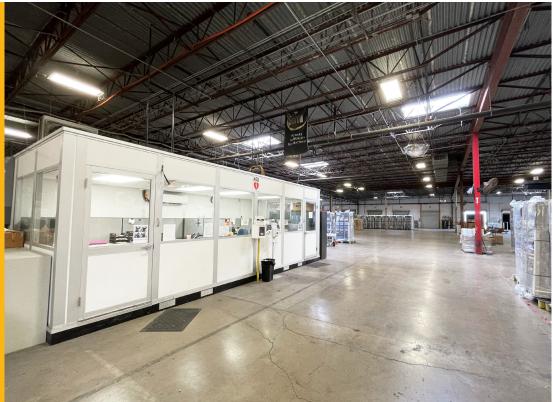

#### 1300 BLACKJACK ST. LOCKHART, TX 78753

Rate: Contact Broker

**Opex:** \$4.25/PSF

Size: 165,000 SF

Available: Immediate

Term: Negotiable

18' Clear Height

22 Edge-of-Dock Levelers

5 Wall Exhaust Fans

Back Lot Storage for 84 Trailers

Large Break Room

ESFR Sprinkler System

Racking System Negotiable

Great Corporate Neighborhood

Mens/ Womens Bathrooms