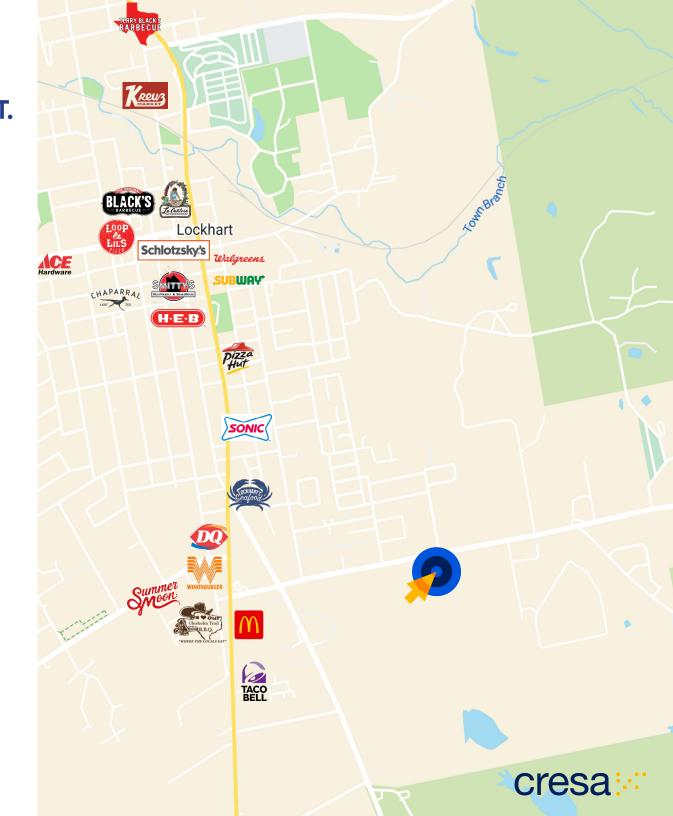

## AREA MAP 1300 BLACKJACK ST.

- 1 Terry Black's Barbecue
- 2 Kreuz Market
- 3 Black's Barbecue
- 4 Smitty's Market
- 5 Chaparral Coffee
- 6 Lockhart Seafood & Steak
- 7 Chisholm Trail BBQ
- 8 Summer Moon Coffee
- 29 minutes to Austin Airport
- 41 minutes to Downtown Austin
- 62 minutes to San Antonio