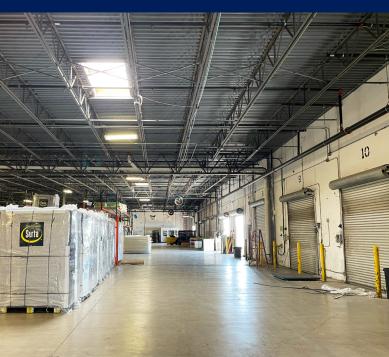

#### 1300 BLACKJACK ST. LOCKHART, TX 78753

Rate: Contact Broker

**Opex:** \$4.25/PSF

Size: 165,000 SF

Available: Immediate

Term: Negotiable

18' Clear Height

22 Edge-of-Dock Levelers

5 Wall Exhaust Fans

Back Lot Storage for 84 Trailers

Large Break Room

ESFR Sprinkler System

Racking System Negotiable

Great Corporate Neighborhood

Mens/ Womens Bathrooms