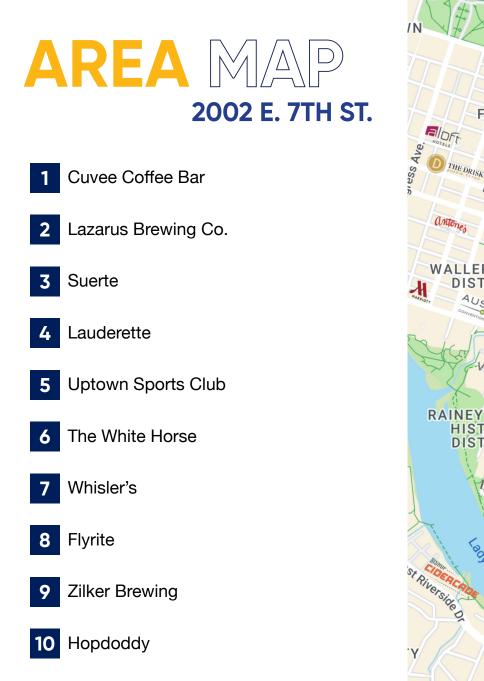

### PROPERTY INFORMATION

- 16 Offices/ Huddle Rooms
  1 Large Conference Room
  2 Large Kitchens/ Break Areas
  - Polished Concrete & Herringbone Floors
- New Construction, Built in 2018
   Automatic Window Shades
   Custom Reception/ Entry Way