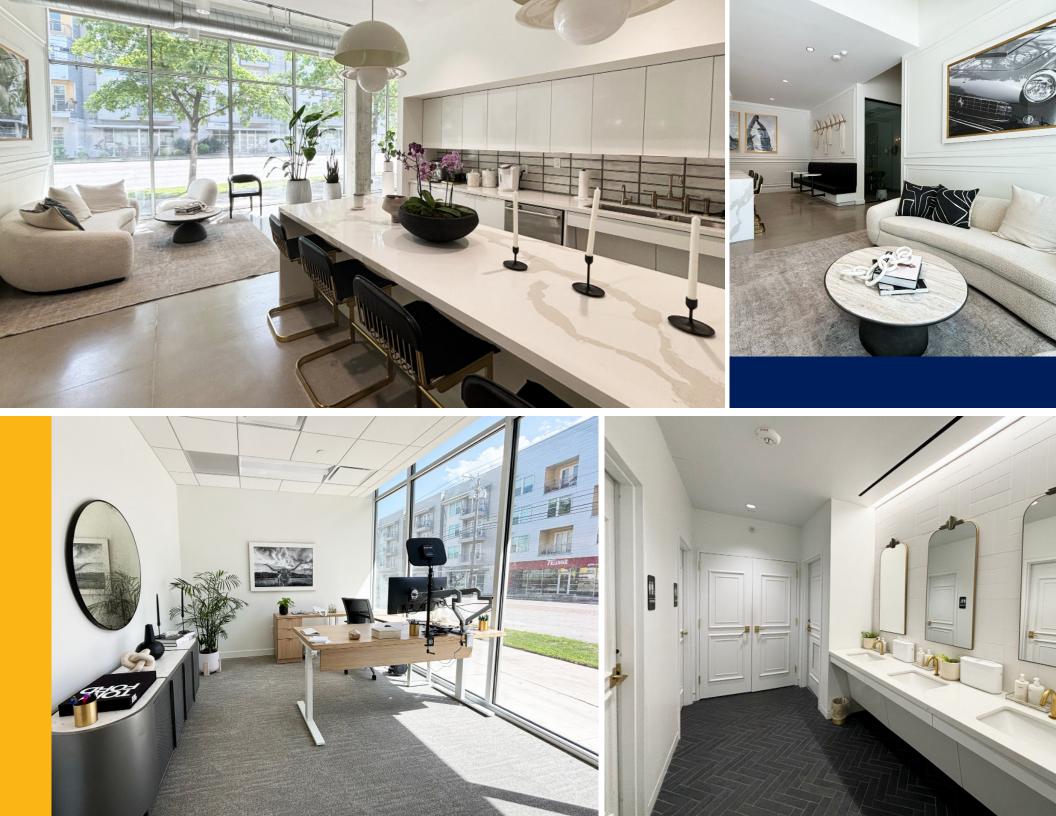

### PROPERTY INFORMATION

- 16 Offices/ Huddle Rooms
  1 Large Conference Room
  2 Large Kitchens/ Break Areas
  - Polished Concrete & Herringbone Floors
- New Construction, Built in 2018
   Automatic Window Shades
   Custom Reception/ Entry Way