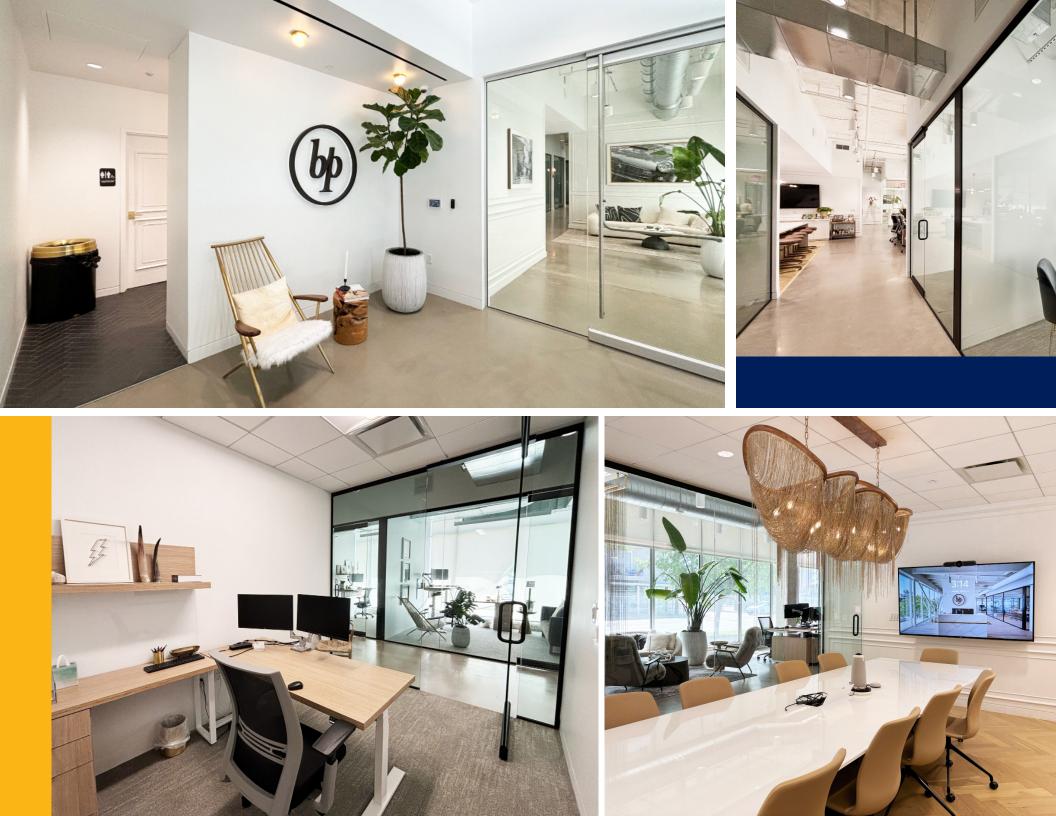

### PROPERTY INFORMATION

- 16 Offices/ Huddle Rooms
  1 Large Conference Room
  2 Large Kitchens/ Break Areas
  - Polished Concrete & Herringbone Floors
- New Construction, Built in 2018
   Automatic Window Shades
   Custom Reception/ Entry Way

### FOR SALE

2002 E. 7TH ST.