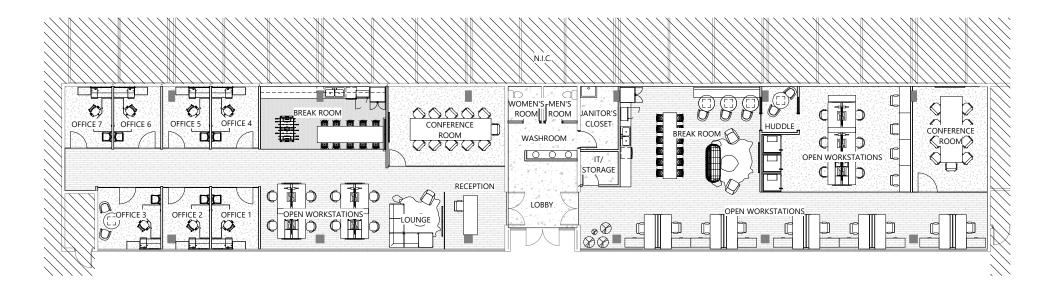

## **FLOORPLAN ±** 5,193 SF

9 minutes to Austin Airport

7 minutes to Downtown Austin