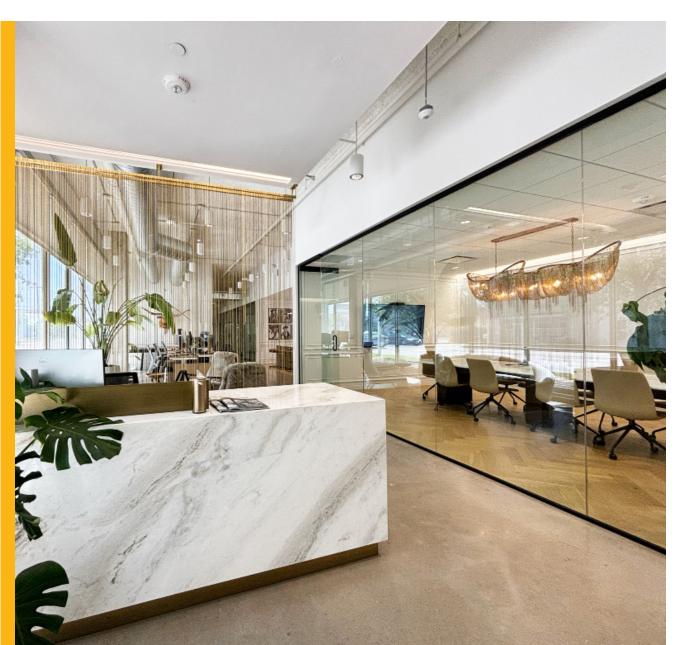

### PROPERTY INFORMATION

- 16 Offices/ Huddle Rooms
  1 Large Conference Room
  2 Large Kitchens/ Break Areas
  - Polished Concrete & Herringbone Floors
- New Construction, Built in 2018
   Automatic Window Shades
   Custom Reception/ Entry Way

### FOR SALE

2002 E. 7TH ST.