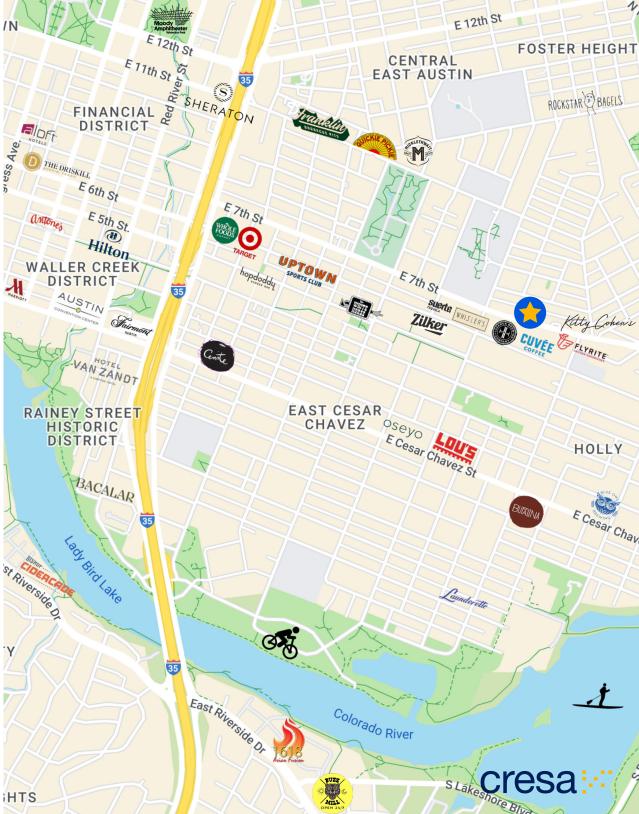

### FOR SALE

2002 E. 7TH ST.

## **FLOORPLAN ±** 5,193 SF

9 minutes to Austin Airport

7 minutes to Downtown Austin