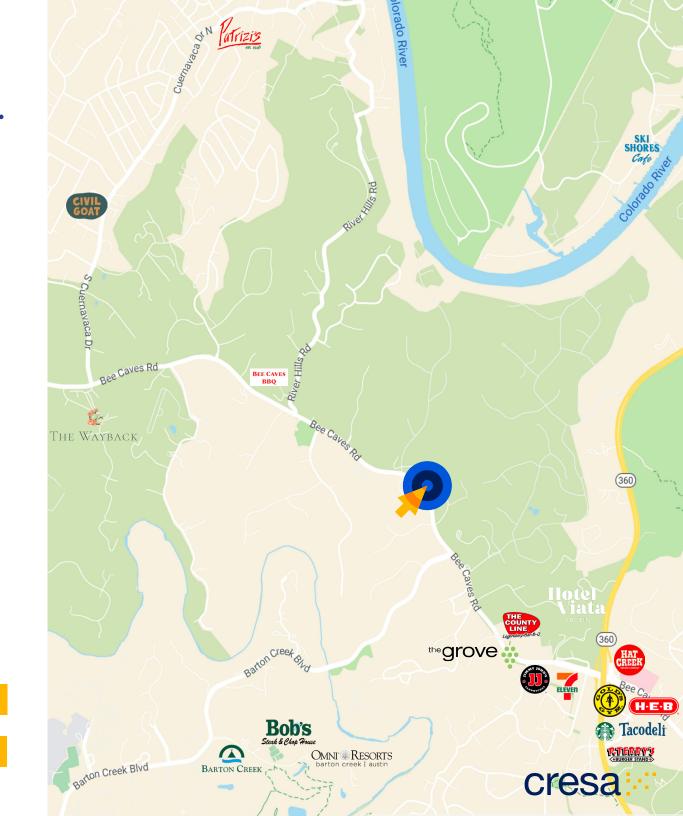

## AREA MAP 248 ADDIE ROY RD.

- 1 Omni Barton Creek
- 2 The Wayback
- 3 Grove Wine Bar & Kitchen
- 4 County Line
- 5 Hotel Viata
- 6 Hat Creek Burgers
- 7 Patrizi's
- 8 Civil Goat Coffee
- 9 Bob's Steakhouse
- 10 Lola Savannah Coffee
- 23 minutes to Austin Airport
- 20 minutes to Downtown Austin