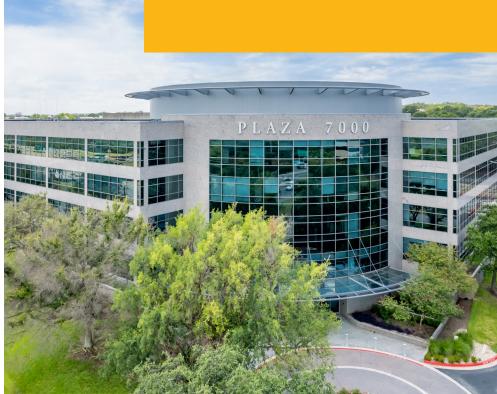

### INFORMATION

PLAZA 7000 7000 N. MOPAC EXPY AUSTIN, TX 78731

Rate: \$30.00/SF

**2023 Opex:** \$17.16/PSF

**Size**: 4,713 SF

Available: Immediate

Term: August 31, 2028

7 Private Offices