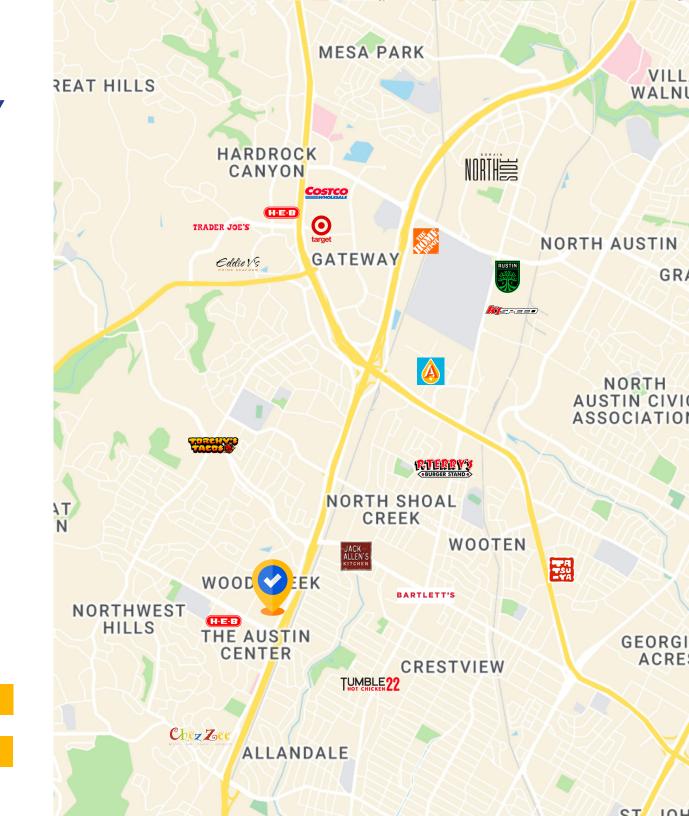

### AREA MAP 7000 N. MOPAC EXPY

- 1 Eddie V's
- 2 Tumble 22
- 3 Q2 Stadium
- 4 The Domain
- 5 K1 Speed Go-Karts
- 6 Austin Beerworks
- 7 P. Terry's
- 8 Ramen Tatsu-ya
- 9 Bartlett's
- 10 Chez Zee Bistro
- 7 18 minutes to Austin Airport
- 13 minutes to Downtown Austin