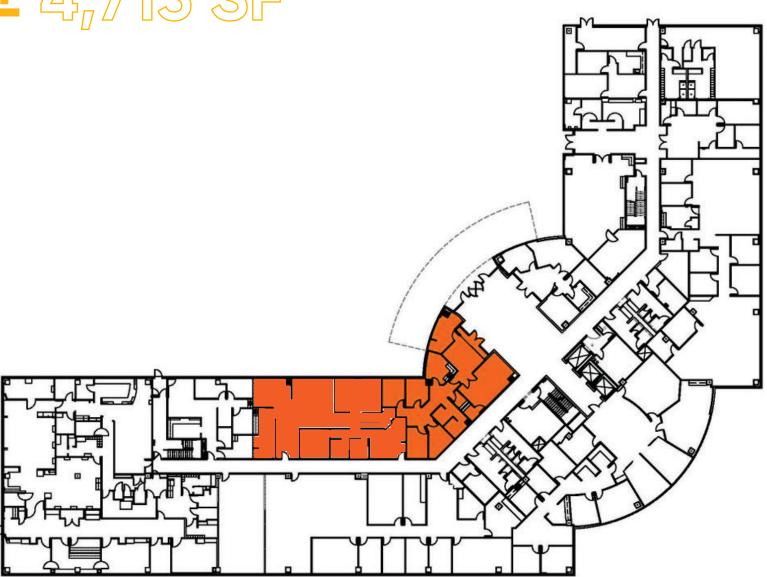

#### **SUBLEASE**

## **PROPERTY**

### INFORMATION



PLAZA 7000 7000 N. MOPAC EXPY AUSTIN, TX 78731

Rate: \$30.00/SF

**2023 Opex:** \$17.16/PSF

**Size**: 4,713 SF

Available: Immediate

Term: August 31, 2028

7 Private Offices

3 Conference Rooms

Parking at 4/1000 SF

Food Marketplace on Site

Fitness Center on Site

Great Corporate Neighborhood

Ample Storage



Printer/ Copy Room



2 Full Kitchens



AT&T Fiber Ready



Furniture Negotiable



Welcoming Lobby



### 7000 N. MOPAC EXPY

# **FLOORPLAN**

± 4,713 SF









### AREA MAP 7000 N. MOPAC EXPY

- 1 Eddie V's
- 2 Tumble 22
- 3 Q2 Stadium
- 4 The Domain
- 5 K1 Speed Go-Karts
- 6 Austin Beerworks
- 7 P. Terry's
- 8 Ramen Tatsu-ya
- 9 Bartlett's
- 10 Chez Zee Bistro
- 7 18 minutes to Austin Airport
- 13 minutes to Downtown Austin