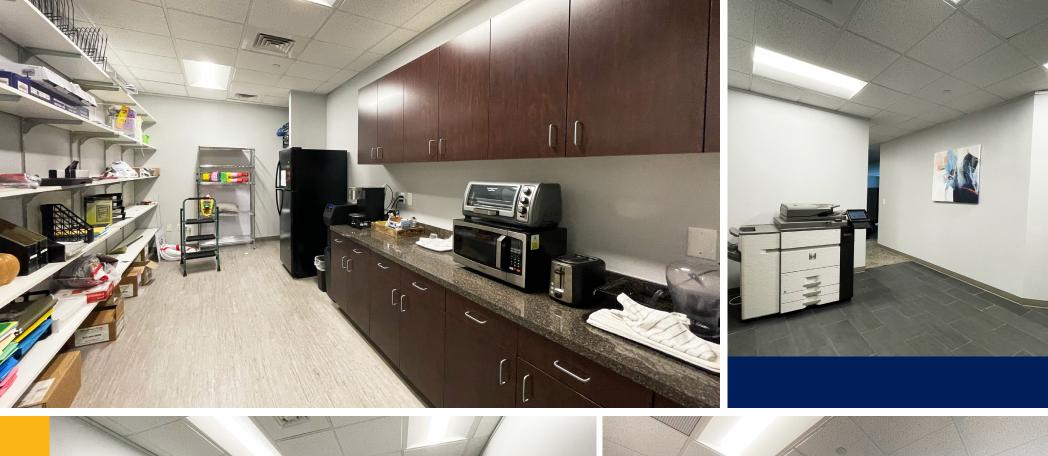

### INFORMATION

PLAZA 7000 7000 N. MOPAC EXPY AUSTIN, TX 78731

Rate: \$30.00/SF

**2023 Opex:** \$17.16/PSF

**Size**: 4,713 SF

Available: Immediate

Term: August 31, 2028

7 Private Offices

3 Conference Rooms

Parking at 4/1000 SF

Food Marketplace on Site

Fitness Center on Site

Great Corporate Neighborhood

Ample Storage

Printer/ Copy Room

2 Full Kitchens

AT&T Fiber Ready

Furniture Negotiable

Welcoming Lobby