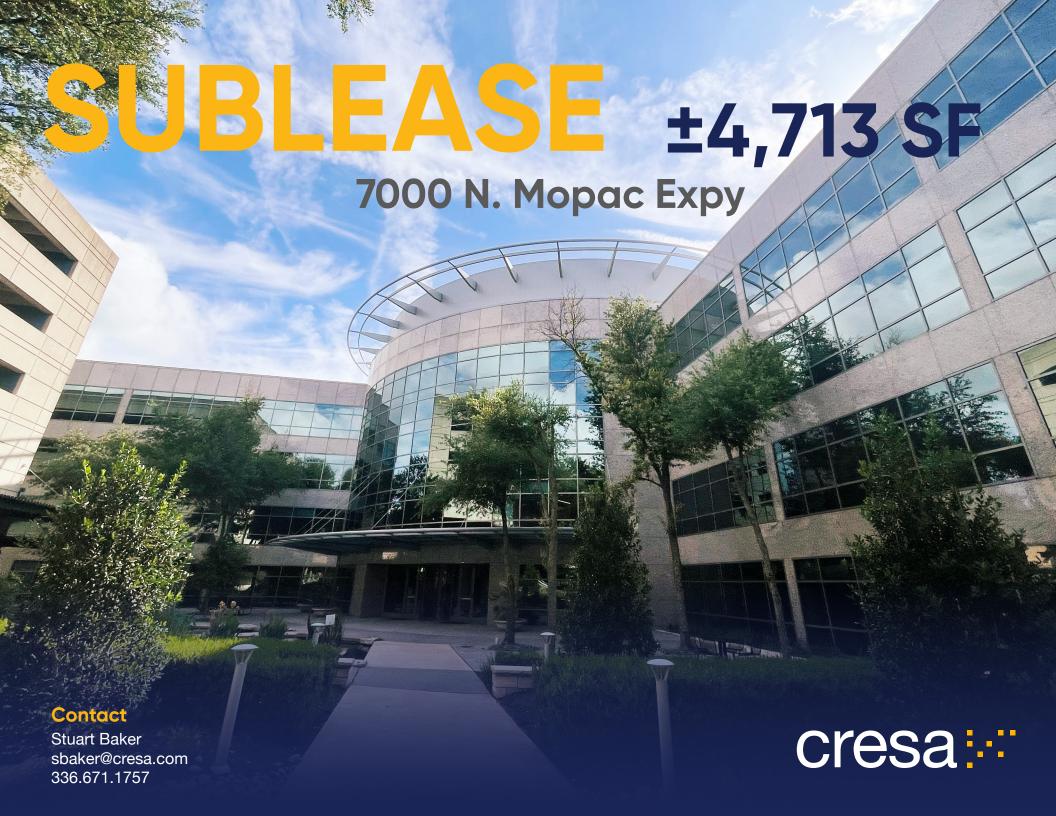

#### **SUBLEASE**

### INFORMATION

PLAZA 7000 7000 N. MOPAC EXPY AUSTIN, TX 78731

Rate: \$30.00/SF

**2023 Opex:** \$17.16/PSF

**Size**: 4,713 SF

Available: Immediate

Term: August 31, 2028

7 Private Offices

3 Conference Rooms

Parking at 4/1000 SF

Food Marketplace on Site

Fitness Center on Site

Great Corporate Neighborhood

Ample Storage

Printer/ Copy Room

2 Full Kitchens

AT&T Fiber Ready

Furniture Negotiable

Welcoming Lobby