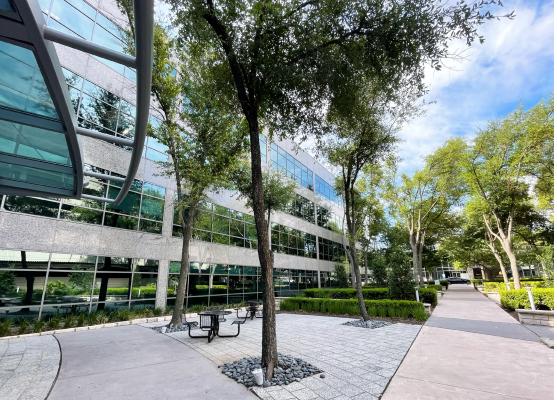

### INFORMATION

PLAZA 7000 7000 N. MOPAC EXPY AUSTIN, TX 78731

Rate: \$30.00/SF

**2023 Opex:** \$17.16/PSF

**Size**: 4,713 SF

Available: Immediate

Term: August 31, 2028

7 Private Offices

3 Conference Rooms

Parking at 4/1000 SF

Food Marketplace on Site

Fitness Center on Site

Great Corporate Neighborhood

Ample Storage

Printer/ Copy Room

2 Full Kitchens

AT&T Fiber Ready

Furniture Negotiable

Welcoming Lobby