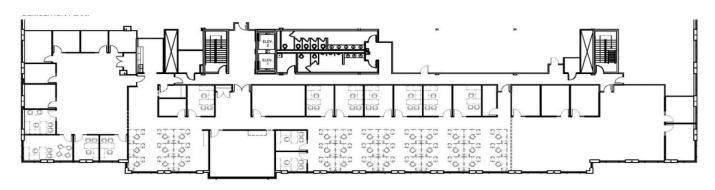

e**

**Premises** 10,621 SF on the 3rd floor

Rental Rate Negotiable, Full Service

**Availability** Immediate

**Term** Lease expiration date: December 31, 2025

**Building Class** A

**Submarket** St. Mary's County

Built 2011

**Parking** 3.02/1,000 SF

# Мар



#### **Features**

- Newly renovated plug and play sublease
- Close Proximity to Naval Air Station Patuxent River
- High visibility on Route 235
- Onsite property management by COPT

#### **Amenities**

- Walking distance to hotels and four restaurants
- Tenant-only fitness center

### **For More Information**

Cresa 1954 Greenspring Drive Suite 501 Timonium, MD 21093

Timonium, MD 21093 cresa.com/baltimore



Scott Wingrat 410.777.8235 swingrat@cresa.com



Matt Sacks 410.777.8162 msacks@cresa.com







3rd floor - 10,621 SF











# **For More Information**

Cresa 1954 Greenspring Drive Suite 501 Timonium, MD 21093 cresa.com/baltimore



Scott Wingrat 410.777.8235 swingrat@cresa.com



Matt Sacks 410.777.8162 msacks@cresa.com