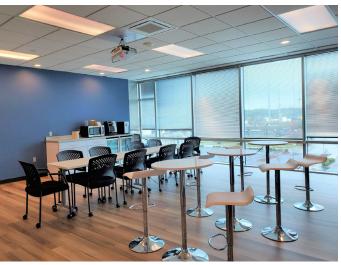

remises** 10,621 SF on the 3rd floor

Rental Rate Negotiable, Full Service

**Availability** Immediate

**Term** Lease expiration date: December 31, 2025

**Building Class** A

**Submarket** St. Mary's County

Built 2011

**Parking** 3.02/1,000 SF

# Мар



#### **Features**

- Newly renovated plug and play sublease
- Close Proximity to Naval Air Station Patuxent River
- High visibility on Route 235
- Onsite property management by COPT

#### **Amenities**

- Walking distance to hotels and four restaurants
- Tenant-only fitness center

### **For More Information**

Cresa 1954 Greenspring Drive Suite 501 Timonium, MD 21093

Timonium, MD 21093 cresa.com/baltimore



Scott Wingrat 410.777.8235 swingrat@cresa.com



Matt Sacks 410.777.8162 msacks@cresa.com







3rd floor - 10,621 SF











# **For More Information**

Cresa 1954 Greenspring Drive Suite 501 Timonium, MD 21093 cresa.com/baltimore



Scott Wingrat 410.777.8235 swingrat@cresa.com



Matt Sacks 410.777.8162 msacks@cresa.com