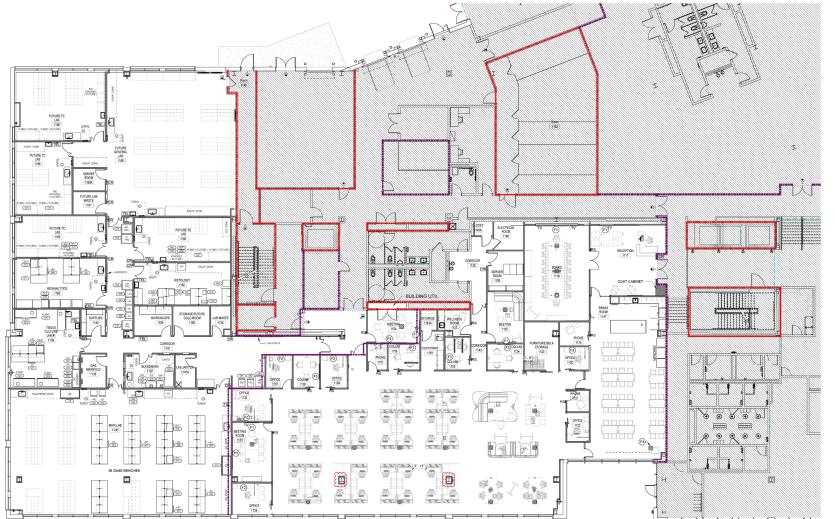

### <u>ٿ</u> **Office Breakdown**

- 10 offices •
- 4 conference rooms
- 3 phone rooms •
- Kitchenette •
- Reception space
- Wellness room •
- Fully furnished with Audio Visual systems •

#### Lab Breakdown

- 2 recirculating fume hoods •
- 1 TC room, with room for growth of 4 additional TC labs and a general lab
- Equipment room/glass wash •
- 50 lab benches, with room for growth

- Compressed air (option for future hookups)
- Vacuum (option for future hookups) ٠
- Dedicated emergency generator •
- Shared pH system •
- Direct access to freight elevator •
- CO<sub>2</sub> in TC room only •
- Penthouse has 453 SF of space for dedicated • tenant equipment