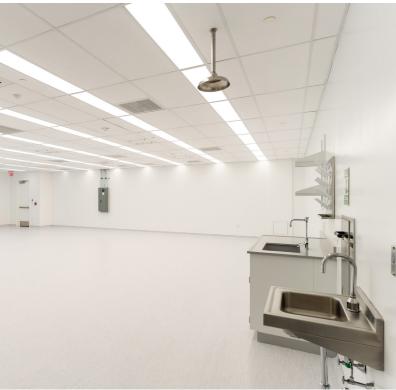

#### Lab Breakdown

- 2 recirculating fume hoods •
- 1 TC room, with room for growth of 4 additional TC labs and a general lab
- Equipment room/glass wash •
- 50 lab benches, with room for growth

- Compressed air (option for future hookups)
- Vacuum (option for future hookups) ٠
- Dedicated emergency generator •
- Shared pH system •
- Direct access to freight elevator •
- CO<sub>2</sub> in TC room only •
- Penthouse has 453 SF of space for dedicated • tenant equipment