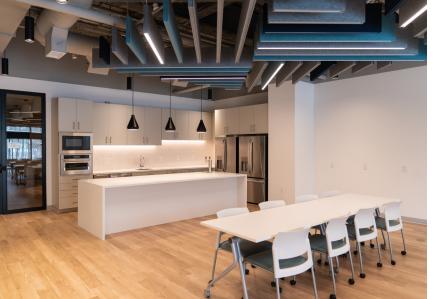

### <u>ٿ</u> **Office Breakdown**

- 10 offices •
- 4 conference rooms
- 3 phone rooms •
- Kitchenette •
- Reception space
- Wellness room •
- Fully furnished with Audio Visual systems •