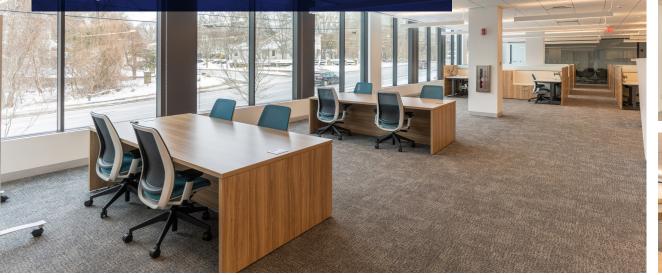

### <u>ٿ</u> **Office Breakdown**

- 10 offices •
- 4 conference rooms
- 3 phone rooms •
- Kitchenette •
- Reception space
- Wellness room •
- Fully furnished with Audio Visual systems •