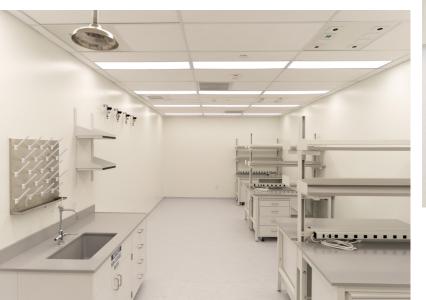

#### Lab Breakdown

- 2 recirculating fume hoods •
- 1 TC room, with room for growth of 4 additional TC labs and a general lab
- Equipment room/glass wash •
- 50 lab benches, with room for growth

- Compressed air (option for future hookups)
- Vacuum (option for future hookups) ٠
- Dedicated emergency generator •
- Shared pH system •
- Direct access to freight elevator •
- CO<sub>2</sub> in TC room only •
- Penthouse has 453 SF of space for dedicated • tenant equipment