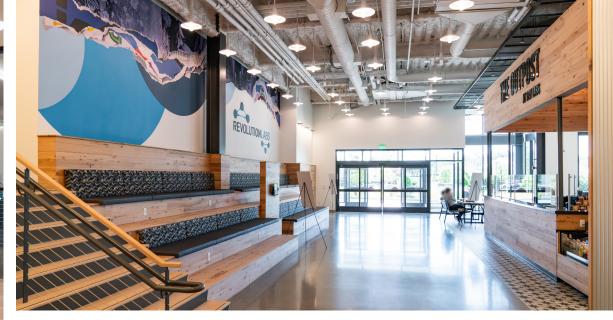

#### **Sublease Features**

- Fully furnished office and lab space within the 3-story, new construction Revolution Labs building
- Space has never been occupied
- Covered parking garage
- Building amenities include an on-site food and beverage café, bike storage, and a fitness center with locker rooms and showers
- Shuttle service to Alewife
- Located South of Route 2 with convenient access to Interstate 95 and less than 15 minutes from Cambridge