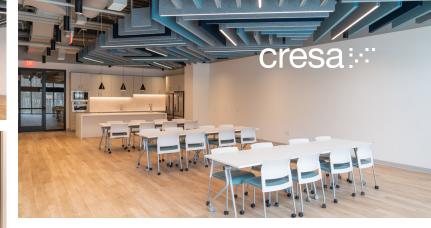

### <u>ٿ</u> **Office Breakdown**

- 10 offices •
- 4 conference rooms
- 3 phone rooms •
- Kitchenette •
- Reception space
- Wellness room •
- Fully furnished with Audio Visual systems •