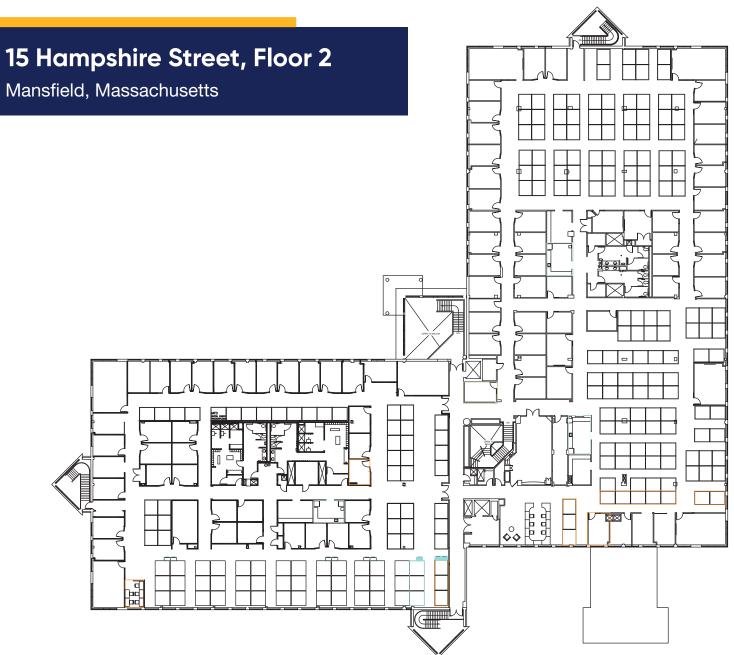

## **Space Profile**

| Floors           | 2                  |
|------------------|--------------------|
| Size             | 18,000 - 46,000 SF |
| Rental Rate      | Negotiable         |
| Availability     | Immediate          |
| Term             | Through 6/2027     |
| Туре             | Office             |
| Submarket        | 495 South          |
| Built (Building) | 1986               |
| Parking          | 200 spaces         |
|                  |                    |