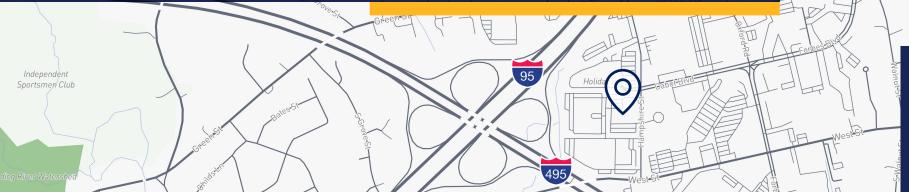

## **Key Highlights**

- Located within the master planned Cabot Business Park
- Excellent on/off highway access at the I-95/Route 140 interchange
- Corporate neighbors include Samsonite, Roche Brothers Supermarket HQ, Trimark
- Flexible subdivision opportunities
- Space is plug-and-play and fully furnished
- Access to loading docks
- 30-minute drive to Boston and Logan International Airport