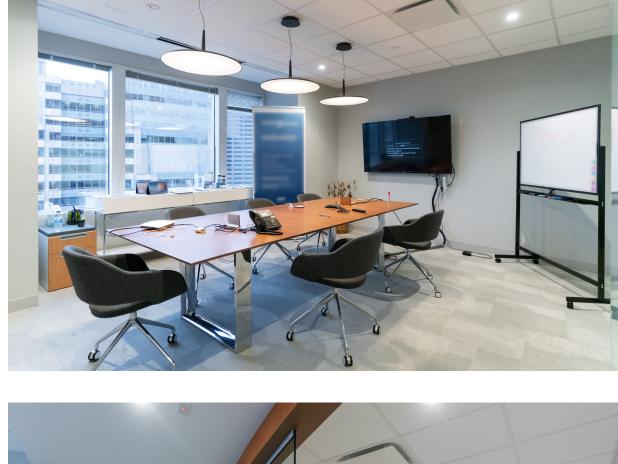

# The Space

### **Features:**

**Availability** 

- Plug-and-play space
- High-end, technology-oriented build out
- Furniture and equipment is available
- Situated along the lush Rose Kennedy Greenway
- Direct access to I-93 and walkable to the MBTA subway and commuter lines