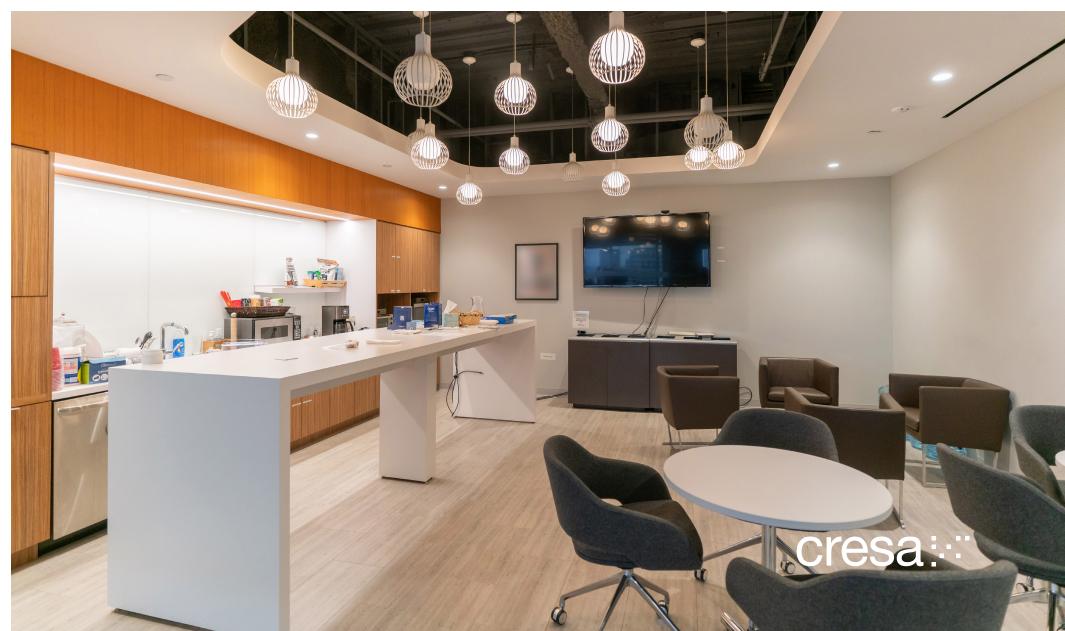

# The Space

### **Features:**

**Availability** 

- Plug-and-play space
- High-end, technology-oriented build out
- Furniture and equipment is available
- Situated along the lush Rose Kennedy Greenway
- Direct access to I-93 and walkable to the MBTA subway and commuter lines