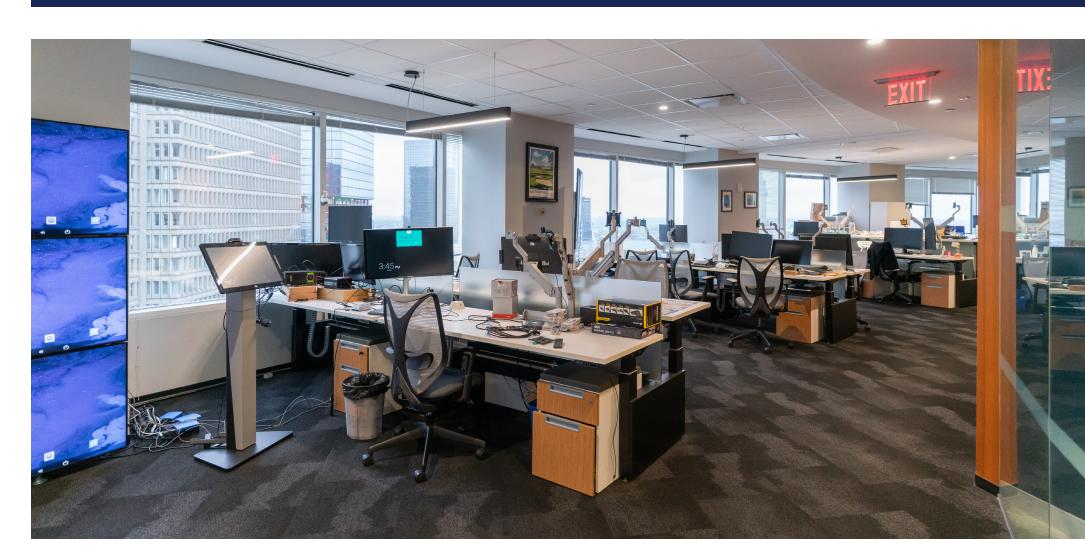

# The Space

### **Features:**

**Availability** 

- Plug-and-play space
- High-end, technology-oriented build out
- Furniture and equipment is available
- Situated along the lush Rose Kennedy Greenway
- Direct access to I-93 and walkable to the MBTA subway and commuter lines