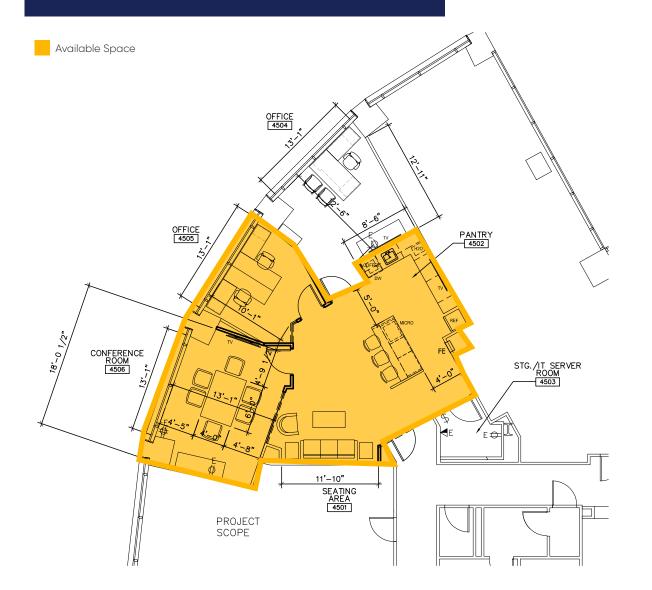

## **Space Profile**

| Floor          | 45                 |
|----------------|--------------------|
| Size           | 750 SF             |
| Rental Rate    | Mid \$60.00's/SF   |
| Availability   | Immediate          |
| Term           | Through 6/30/2028  |
| Building Class | A                  |
| Submarket      | Financial District |
| Built          | 1987               |
|                |                    |

## **Sublease Features**

- Shared sublease
- Use of one (1) private office
- Common use of kitchenette and conference room
- Opportunity to set up other workstations
- Situated along the lush Rose Kennedy Greenway
- Direct access to I-93 and walkable to the MBTA subway and commuter rail lines