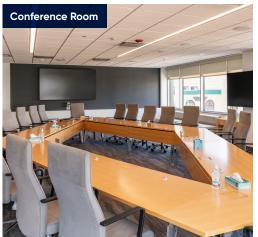

#### **Key Highlights**

- 5 floors at 9,096 SF per floor
- Floors can be leased independently or collectively
- Upgraded technology throughout
- New furniture is included
- Great natural light
- Top floors have views of the Boston Common and State House
- Within walking distance to the MBTA red, orange, and green lines
- Prominent Downtown Crossing location, adjacent to multiple retail and dining amenities