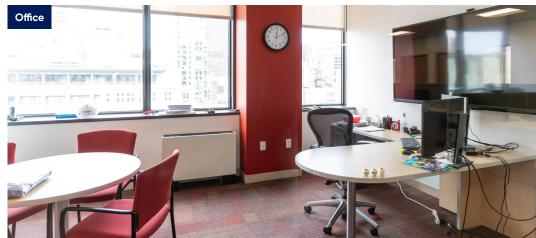

#### **Key Highlights**

- 5 floors at 9,096 SF per floor
- Floors can be leased independently or collectively
- Upgraded technology throughout
- New furniture is included
- Great natural light
- Top floors have views of the Boston Common and State House
- Within walking distance to the MBTA red, orange, and green lines
- Prominent Downtown Crossing location, adjacent to multiple retail and dining amenities