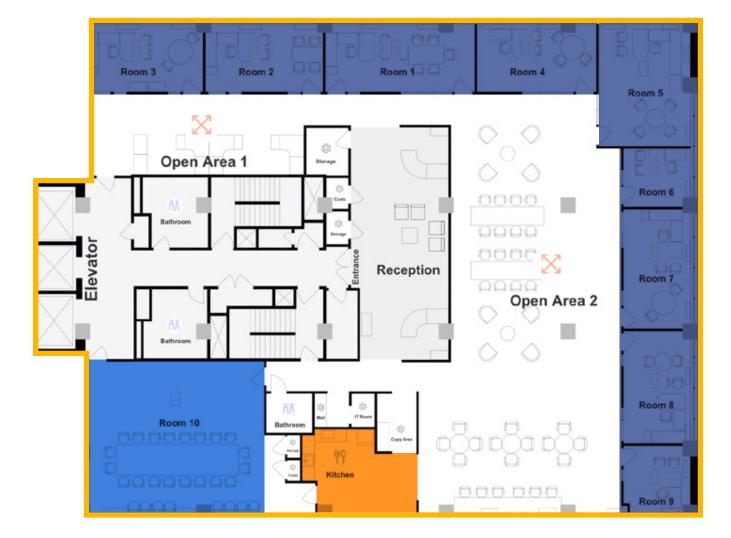

#### **Key Highlights**

- 5 floors at 9,096 SF per floor
- Floors can be leased independently or collectively
- Upgraded technology throughout
- New furniture is included
- Great natural light
- Top floors have views of the Boston Common and State House
- Within walking distance to the MBTA red, orange, and green lines
- Prominent Downtown Crossing location, adjacent to multiple retail and dining amenities