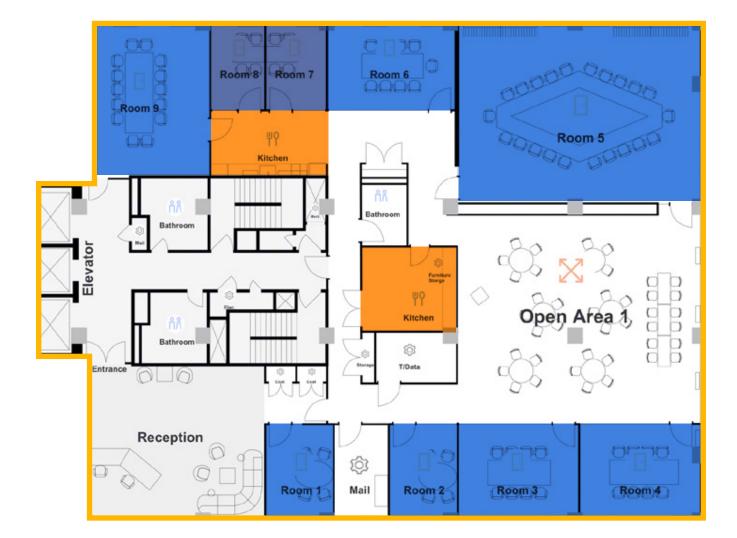

Derek Losi 617.758.6021 dlosi@cresa.com

Matt Harvey 617.758.6003 mharvey@cresa.com

**Fully-Furnished Single or Multi-Floor Opportunity** 

**30 Winter Street** 

9,096 SF

9,096 SF

☐ Workstations

Office

Conference Room

9,096 SF

Workstations

Office

Conference Room

9,096 SF

☐ Workstations☐ Office☐ Conference Room

9,096 SF

Workstations

Office

Conference Room