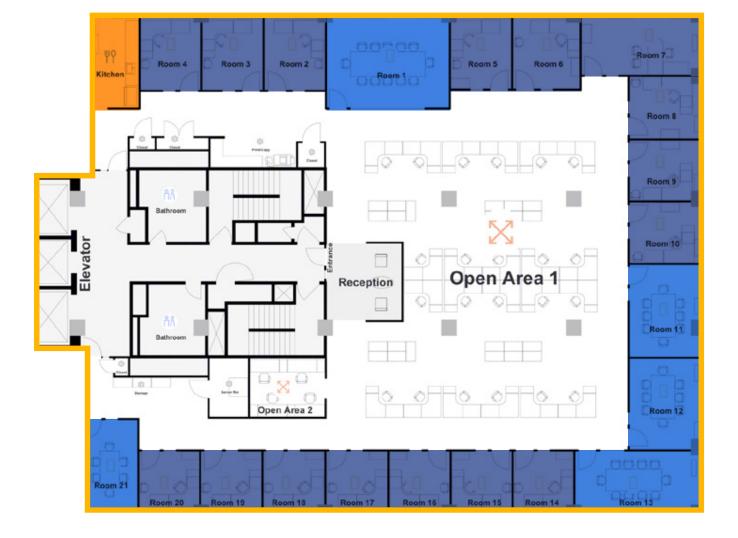

#### **Key Highlights**

- 5 floors at 9,096 SF per floor
- Floors can be leased independently or collectively
- Upgraded technology throughout
- New furniture is included
- Great natural light
- Top floors have views of the Boston Common and State House
- Within walking distance to the MBTA red, orange, and green lines
- Prominent Downtown Crossing location, adjacent to multiple retail and dining amenities

Derek Losi 617.758.6021 dlosi@cresa.com

Matt Harvey 617.758.6003 mharvey@cresa.com

**Fully-Furnished Single or Multi-Floor Opportunity** 

**30 Winter Street** 

9,096 SF

9,096 SF

☐ Workstations

Office

Conference Room

9,096 SF

Workstations

Office

Conference Room

9,096 SF

☐ Workstations☐ Office☐ Conference Room

9,096 SF