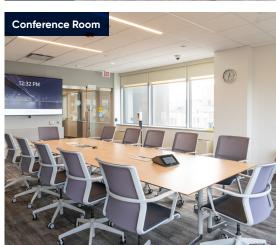

#### **Key Highlights**

- 5 floors at 9,096 SF per floor
- Floors can be leased independently or collectively
- Upgraded technology throughout
- New furniture is included
- Great natural light
- Top floors have views of the Boston Common and State House
- Within walking distance to the MBTA red, orange, and green lines
- Prominent Downtown Crossing location, adjacent to multiple retail and dining amenities