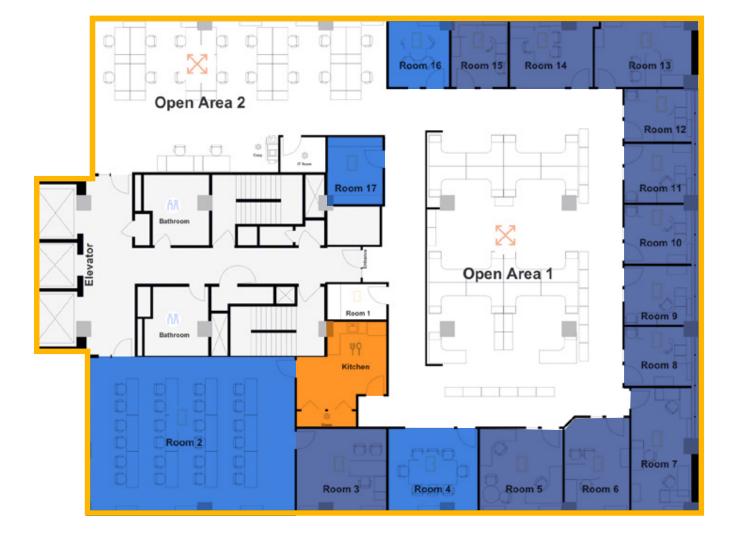

#### **Key Highlights**

- 5 floors at 9,096 SF per floor
- Floors can be leased independently or collectively
- Upgraded technology throughout
- New furniture is included
- Great natural light
- Top floors have views of the Boston Common and State House
- Within walking distance to the MBTA red, orange, and green lines
- Prominent Downtown Crossing location, adjacent to multiple retail and dining amenities