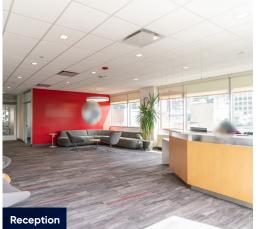

#### **Key Highlights**

- 5 floors at 9,096 SF per floor
- Floors can be leased independently or collectively
- Upgraded technology throughout
- New furniture is included
- Great natural light
- Top floors have views of the Boston Common and State House
- Within walking distance to the MBTA red, orange, and green lines
- Prominent Downtown Crossing location, adjacent to multiple retail and dining amenities