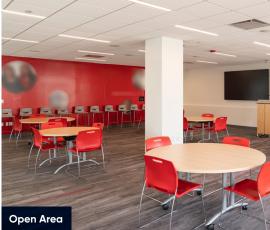

#### **Key Highlights**

- 5 floors at 9,096 SF per floor
- Floors can be leased independently or collectively
- Upgraded technology throughout
- New furniture is included
- Great natural light
- Top floors have views of the Boston Common and State House
- Within walking distance to the MBTA red, orange, and green lines
- Prominent Downtown Crossing location, adjacent to multiple retail and dining amenities