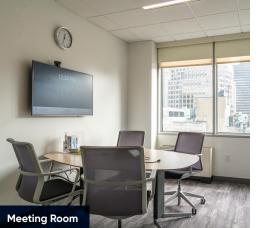

#### **Key Highlights**

- 5 floors at 9,096 SF per floor
- Floors can be leased independently or collectively
- Upgraded technology throughout
- New furniture is included
- Great natural light
- Top floors have views of the Boston Common and State House
- Within walking distance to the MBTA red, orange, and green lines
- Prominent Downtown Crossing location, adjacent to multiple retail and dining amenities