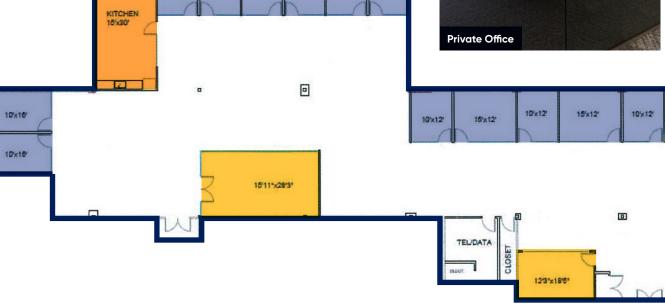

# 465 Waverley Oaks Road Waltham, Massachusetts Private Office Kitchen Conference Room 9'11'x12' 10x12' 10x12' 0'11'x12' 0'11'

10'4"x12"11"

10497110

Conference Room

Workstations

Even though obtained from sources deemed reliable, no warranty or representation, express or implied, is made as to the accuracy of the information herein, and it is subject to errors, omissions, change of price, rental or other conditions, withdrawal without notice, and to any special listing conditions imposed by our principals.