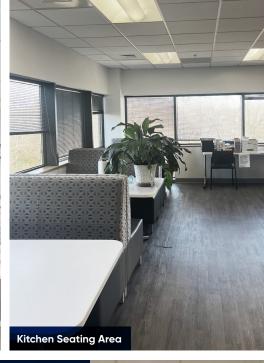

### **Key Highlights**

- Plug-and-play office space with 16 offices, 2 conference rooms, and 35 workstations
- First class office building surrounded by a plethora of amenities within walking distance, including an on-site grab-andgo food kiosk, Mighty Squirrel Brewery, City Streets Restaurant, and Birdie Bar
- Next door to the 40,000 SF Waverley Oaks Athletic Club
- Minutes away from several major highways (I-95 and the I-90)
- Dedicated tenant shuttle service from the MBTA Alewife station
- 3 min drive from the Waverley Commuter Rail station

# 465 Waverley Oaks Road Waltham, Massachusetts Private Office Kitchen Conference Room 9'11'x12' 10x12' 10x12' 0'11'x12' 0'11'

10'4"x12"11"

10497110

Conference Room

Workstations

Even though obtained from sources deemed reliable, no warranty or representation, express or implied, is made as to the accuracy of the information herein, and it is subject to errors, omissions, change of price, rental or other conditions, withdrawal without notice, and to any special listing conditions imposed by our principals.