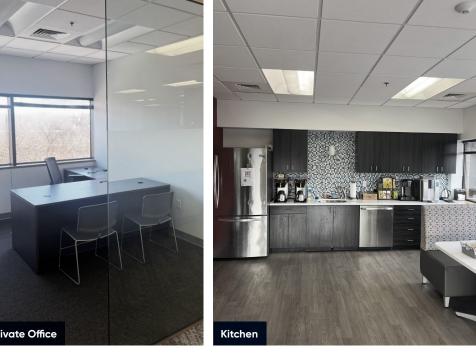

### **Key Highlights**

- Plug-and-play office space with 16 offices, 2 conference rooms, and 35 workstations
- First class office building surrounded by a plethora of amenities within walking distance, including an on-site grab-andgo food kiosk, Mighty Squirrel Brewery, City Streets Restaurant, and Birdie Bar
- Next door to the 40,000 SF Waverley Oaks Athletic Club
- Minutes away from several major highways (I-95 and the I-90)
- Dedicated tenant shuttle service from the MBTA Alewife station
- 3 min drive from the Waverley Commuter Rail station

# 465 Waverley Oaks Road Waltham, Massachusetts Private Office Kitchen Conference Room 9'11'x12' 10x12' 10x12' 0'11'x12' 0'11'

10'4"x12"11"

10497110

Conference Room

Workstations

Even though obtained from sources deemed reliable, no warranty or representation, express or implied, is made as to the accuracy of the information herein, and it is subject to errors, omissions, change of price, rental or other conditions, withdrawal without notice, and to any special listing conditions imposed by our principals.