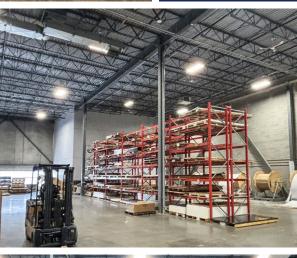

| Double row parking                                               |                                                |
|                   |                                                                  |                                                |

#### **Property Information**

Radiant and gas fired unit heaters.

Office furniture available.

Close proximity to the Calgary International Airport.

Excellent access to Country Hills Blvd NE, Airport Trail NE, Deerfoot Trail NE and Stoney Trail NE.







### UNIT 133, 10760 - 25 STREET NE

#### Warehouse: 8,629 sf





#### UNIT 133, 10760 - 25 STREET NE

#### Office: 1,200 sf

- Reception
- Boardroom
- 1 private office
- Open areas for workstations
- Data room
- Lunch room
- Washrooms







### Unit 133, 10760 - 25 Street NE













#### Contact

David Miles 403.809.5859 dmiles@cresa.com Austin Leclerc 403.690.2001 aleclerc@cresa.com

324 - 8 Avenue SW, Suite 1550 | Calgary, AB T2P 2Z2 | 403.571.8080 cresa.com



Drive Times & Amenities

 2 minute drive-time to Country Hills Blvd NE

 3 minute drive-time to Airport Trail NE

 4 minute drive-time to Deerfoot Trail NE

 6 minute drive-time to Stoney Trail NE

10 minutes include Wendy's, Burger Theory, Dairy Queen, Circle K, and Shubham

Amenities within

Supermarket.

Even though obtained from sources deemed reliable, no warranty or representation, express or implied, is made as to the accuracy of the information herein, and it is subject to errors, omissions, change of price, rental or other conditions, withdrawal without notice, and to any special listing cond