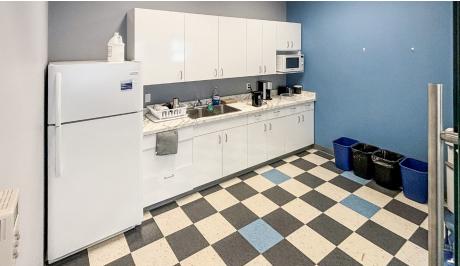

#### Office: 1,200 sf

- Reception
- Boardroom
- 1 private office
- Open areas for workstations
- Data room
- Lunch room
- Washrooms