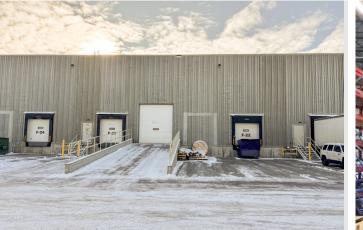

#### **Property Profile**

| Building Area:    | Office:<br><u>Warehouse:</u><br><b>Total:</b>                    | 1,200 sf<br><u>8,629 sf</u><br><b>9,829 sf</b> |
|-------------------|------------------------------------------------------------------|------------------------------------------------|
| Sublandlord:      | Piedmont Plastics Inc.                                           |                                                |
| Landlord:         | Skyline REIT                                                     |                                                |
| Rental Rate:      | Market sublease rates                                            |                                                |
| Op Costs:         | \$4.69 per sf (est. 2025)                                        |                                                |
| Availability:     | Immediately                                                      |                                                |
| Term Expiry:      | December 31, 2026                                                |                                                |
| District:         | Airport Industrial Park                                          |                                                |
| Year Built:       | 2016                                                             |                                                |
| Zoning:           | I-G (Industrial General)                                         |                                                |
| Ceiling Height:   | 28' clear                                                        |                                                |
| Power:            | 400A (TBV)                                                       |                                                |
| Lighting:         | Τ5                                                               |                                                |
| Sprinklered:      | ESFR                                                             |                                                |
| Make-up Air Unit: | Yes - CFM (TBD)                                                  |                                                |
| Loading:          | 2 (9' $\times$ 10') dock doors, 1 (10' $\times$ 12') grade level |                                                |
| Parking:          | Double row parking                                               |                                                |
|                   |                                                                  |                                                |

#### **Property Information**

Radiant and gas fired unit heaters.

Office furniture available.

Close proximity to the Calgary International Airport.

Excellent access to Country Hills Blvd NE, Airport Trail NE, Deerfoot Trail NE and Stoney Trail NE.