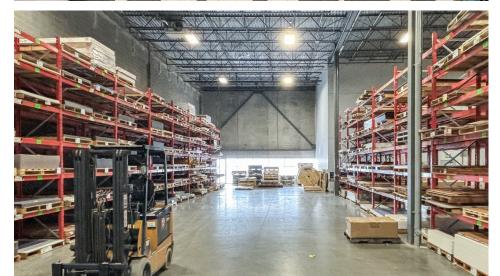

Air Unit: | Yes - CFM (TBD)                                                  |                                                |
| Loading:          | 2 (9' $\times$ 10') dock doors, 1 (10' $\times$ 12') grade level |                                                |
| Parking:          | Double row parking                                               |                                                |
|                   |                                                                  |                                                |

#### **Property Information**

Radiant and gas fired unit heaters.

Office furniture available.

Close proximity to the Calgary International Airport.

Excellent access to Country Hills Blvd NE, Airport Trail NE, Deerfoot Trail NE and Stoney Trail NE.







### UNIT 133, 10760 - 25 STREET NE

#### Warehouse: 8,629 sf





#### UNIT 133, 10760 - 25 STREET NE

#### Office: 1,200 sf

- Reception
- Boardroom
- 1 private office
- Open areas for workstations
- Data room
- Lunch room
- Washrooms







### Unit 133, 10760 - 25 Street NE













#### Contact

David Miles 403.809.5859 dmiles@cresa.com Austin Leclerc 403.690.2001 aleclerc@cresa.com

324 - 8 Avenue SW, Suite 1550 | Calgary, AB T2P 2Z2 | 403.571.8080 cresa.com



Drive Times & Amenities

 2 minute drive-time to Country Hills Blvd NE

 3 minute drive-time to Airport Trail NE

 4 minute drive-time to Deerfoot Trail NE

 6 minute drive-time to Stoney Trail NE

10 minutes include Wendy's, Burger Theory, Dairy Queen, Circle K, and Shubham

Amenities within

Supermarket.

Even though ob