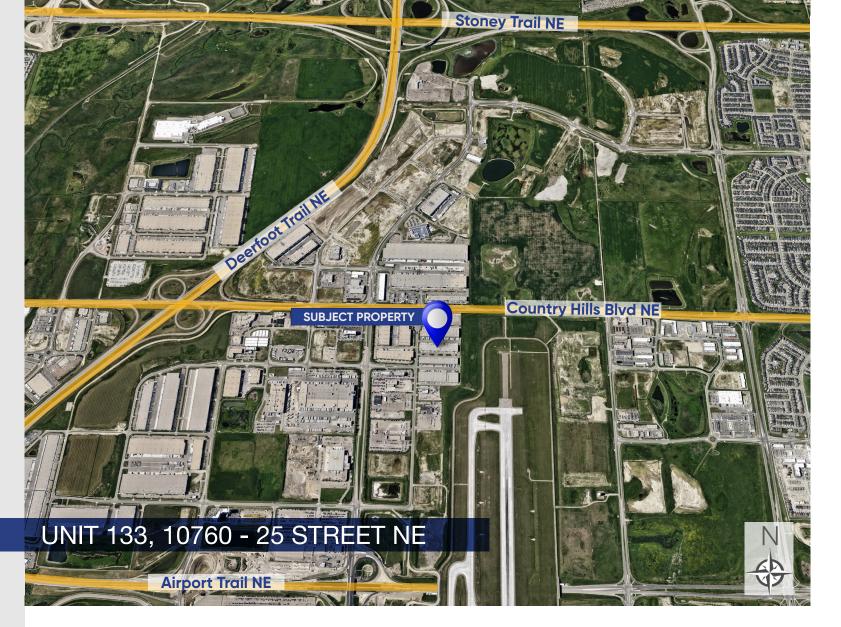

### UNIT 133, 10760 - 25 STREET NE

#### **Property Information**

Radiant and gas fired unit heaters.

Office furniture available.

Close proximity to the Calgary International Airport.

Excellent access to Country Hills Blvd NE, Airport Trail NE, Deerfoot Trail NE and Stoney Trail NE.

 3 minute drive-time to Airport Trail NE

 4 minute drive-time to Deerfoot Trail NE

 6 minute drive-time to Stoney Trail NE

10 minutes include Wendy's, Burger Theory, Dairy Queen, Circle K, and Shubham

Amenities within