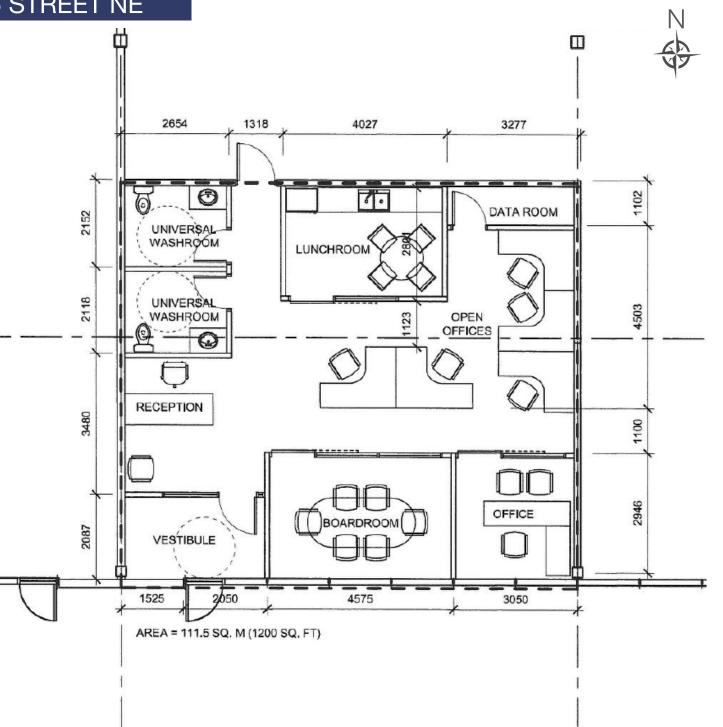

#### UNIT 133, 10760 - 25 STREET NE

#### Office: 1,200 sf

- Reception
- Boardroom
- 1 private office
- Open areas for workstations
- Data room
- Lunch room
- Washrooms