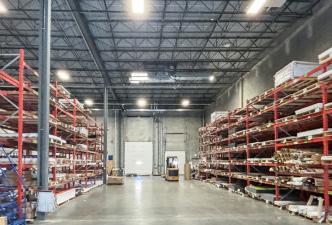

Double row parking                                               |                                                |
|                   |                                                                  |                                                |

#### **Property Information**

Radiant and gas fired unit heaters.

Office furniture available.

Close proximity to the Calgary International Airport.

Excellent access to Country Hills Blvd NE, Airport Trail NE, Deerfoot Trail NE and Stoney Trail NE.







### UNIT 133, 10760 - 25 STREET NE

#### Warehouse: 8,629 sf





#### UNIT 133, 10760 - 25 STREET NE

#### Office: 1,200 sf

- Reception
- Boardroom
- 1 private office
- Open areas for workstations
- Data room
- Lunch room
- Washrooms







### Unit 133, 10760 - 25 Street NE













#### Contact

David Miles 403.809.5859 dmiles@cresa.com Austin Leclerc 403.690.2001 aleclerc@cresa.com

324 - 8 Avenue SW, Suite 1550 | Calgary, AB T2P 2Z2 | 403.571.8080 cresa.com



Drive Times & Amenities

 2 minute drive-time to Country Hills Blvd NE

 3 minute drive-time to Airport Trail NE

 4 minute drive-time to Deerfoot Trail NE

 6 minute drive-time to Stoney Trail NE

10 minutes include Wendy's, Burger Theory, Dairy Queen, Circle K, and Shubham

Amenities within

Supermarket.

Even though obtained from sources deemed reliable, no warranty or representation, express or implied, is made as to the accuracy of the information herein, and it is subject to errors, omissions, change of price, rental or other conditions, withdrawal without notice, and to any special listing condit