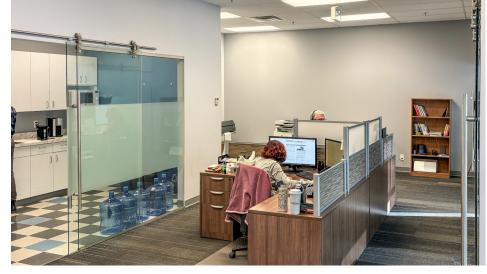

#### Office: 1,200 sf

- Reception
- Boardroom
- 1 private office
- Open areas for workstations
- Data room
- Lunch room
- Washrooms