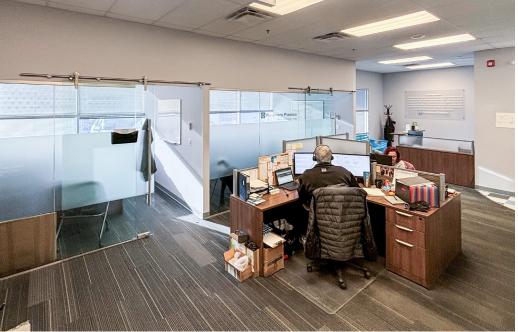

#### Office: 1,200 sf

- Reception
- Boardroom
- 1 private office
- Open areas for workstations
- Data room
- Lunch room
- Washrooms