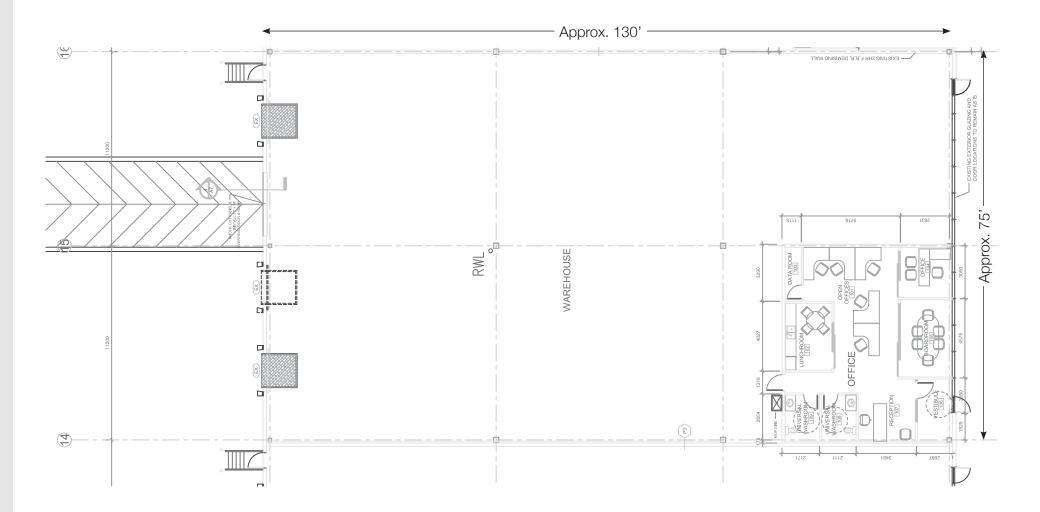

#### **Property Profile**

| Building Area:    | Office:<br><u>Warehouse:</u><br><b>Total:</b>                    | 1,200 sf<br><u>8,629 sf</u><br><b>9,829 sf</b> |
|-------------------|------------------------------------------------------------------|------------------------------------------------|
| Sublandlord:      | Piedmont Plastics Inc.                                           |                                                |
| Landlord:         | Skyline REIT                                                     |                                                |
| Rental Rate:      | Market sublease rates                                            |                                                |
| Op Costs:         | \$4.69 per sf (est. 2025)                                        |                                                |
| Availability:     | Immediately                                                      |                                                |
| Term Expiry:      | December 31, 2026                                                |                                                |
| District:         | Airport Industrial Park                                          |                                                |
| Year Built:       | 2016                                                             |                                                |
| Zoning:           | I-G (Industrial General)                                         |                                                |
| Ceiling Height:   | 28' clear                                                        |                                                |
| Power:            | 400A (TBV)                                                       |                                                |
| Lighting:         | Τ5                                                               |                                                |
| Sprinklered:      | ESFR                                                             |                                                |
| Make-up Air Unit: | Yes - CFM (TBD)                                                  |                                                |
| Loading:          | 2 (9' $\times$ 10') dock doors, 1 (10' $\times$ 12') grade level |                                                |
| Parking:          | Double row parking                                               |                                                |
|                   |                                                                  |                                                |

#### Office: 1,200 sf

- Reception
- Boardroom
- 1 private office
- Open areas for workstations
- Data room
- Lunch room
- Washrooms