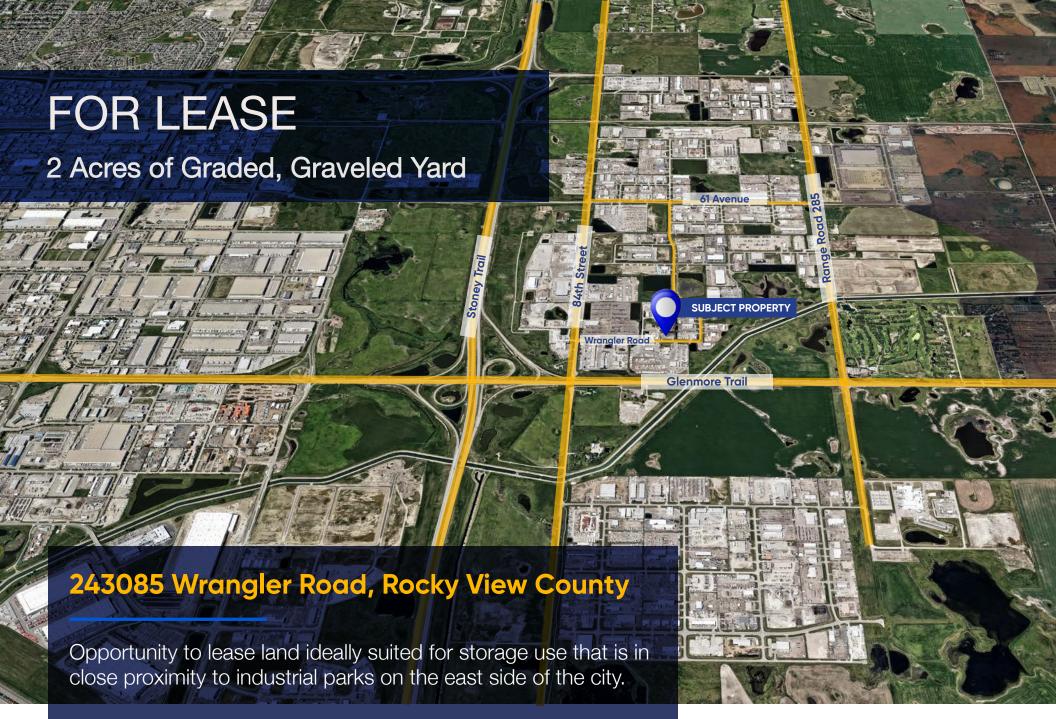

# 243085 WRANGLER ROAD

#### **Area Description**

The site is conveniently located in Rocky View County to the east of the City of Calgary. Well located within several industrial parks and ideal for a variety of companies requiring additional off-site storage.

Rocky View County all around the city has been and continues to be a rapidly growing area for industrial development and growth. Easy access to major arteries makes the area attractive and convenient for several uses.