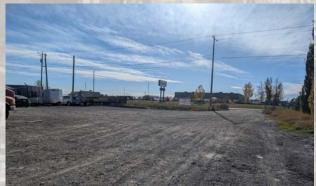

# **Property Profile**

Site Size: ±2 acres

Option to lease only 1 acre if preferred

Available: Immediately

LeaseTerm: 3 years

Asking Rate: \$4,500.00 gross, per month per acre

\$4,000.00 gross per month per acre

Zoning: C-LRDs h18

(Commercial, Local Rural District)

Services: Electricity available

Yard: Compact gravel

Fenced & Secure: Yes
Lighting: No

## **Property Highlights**

- Graded and graveled yard ideal for companies requiring additional storage including paving, fencing, equipment and transportation companies.
- Easy access to the site directly off of Wrangler Road.
- 10 minute drive to Stoney Trail, Glenmore Trail via 84th Street or Range Road 285.
- Close proximity to Foothills and South Foothills Industrial Parks to the west in Calgary and Frontier Industrial Park and Carmek Business Park north east of the site.