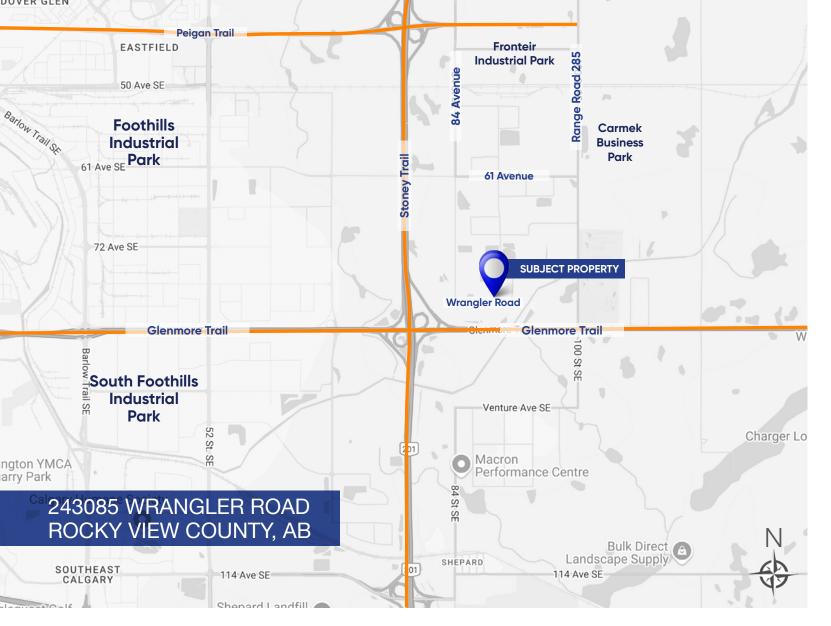

# 243085 WRANGLER ROAD

#### **Area Description**

The site is conveniently located in Rocky View County to the east of the City of Calgary. Well located within several industrial parks and ideal for a variety of companies requiring additional off-site storage.

Rocky View County all around the city has been and continues to be a rapidly growing area for industrial development and growth. Easy access to major arteries makes the area attractive and convenient for several uses.