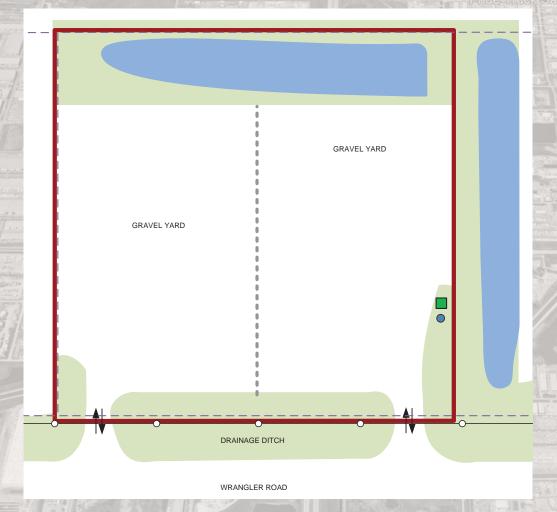

# **Property Profile**

Site Size: ±2 acres

Option to lease only 1 acre if preferred

Available: Immediately

LeaseTerm: 3 years

Asking Rate: \$4,500.00 gross, per month per acre

\$4,000.00 gross per month per acre

Zoning: C-LRDs h18

(Commercial, Local Rural District)

Services: Electricity available

Yard: Compact gravel

Fenced & Secure: Yes
Lighting: No

## **Property Highlights**

- Graded and graveled yard ideal for companies requiring additional storage including paving, fencing, equipment and transportation companies.
- Easy access to the site directly off of Wrangler Road.
- 10 minute drive to Stoney Trail, Glenmore Trail via 84th Street or Range Road 285.
- Close proximity to Foothills and South Foothills Industrial Parks to the west in Calgary and Frontier Industrial Park and Carmek Business Park north east of the site.