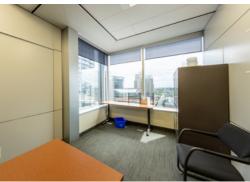

### **Features & Amenities**

Premises in excellent, move-in condition

Good mix of office and open area

Furniture is available

Several amenities are tenant exclusive and available at no additional cost. Amenities include:

# 18th Floor 21,583 sf

9 perimeter offices

70 workstations

Reception

Large boardroom

6 meeting rooms

2 kitchens

1 filing room