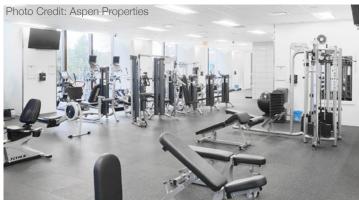

- Club-quality fitness facility
- Outdoor hockey rink
- Conference facility located on the Plus 15 with various sized meeting rooms and fully equipped with the latest audio-visual technology
- Tenant lounge and patio on the 3rd floor suitable for casual meetings or lunch; fully equipped with pool, ping pong, darts and can be booked for private functions
- State-of-the-art golf simulator in the tenant lounge and can be booked for private functions
- Secure bicycle storage and bicycle share program via Bloom