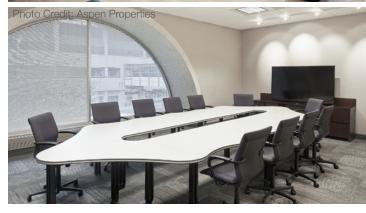

- Club-quality fitness facility
- Outdoor hockey rink
- Conference facility located on the Plus 15 with various sized meeting rooms and fully equipped with the latest audio-visual technology
- Tenant lounge and patio on the 3rd floor suitable for casual meetings or lunch; fully equipped with pool, ping pong, darts and can be booked for private functions
- State-of-the-art golf simulator in the tenant lounge and can be booked for private functions
- Secure bicycle storage and bicycle share program via Bloom