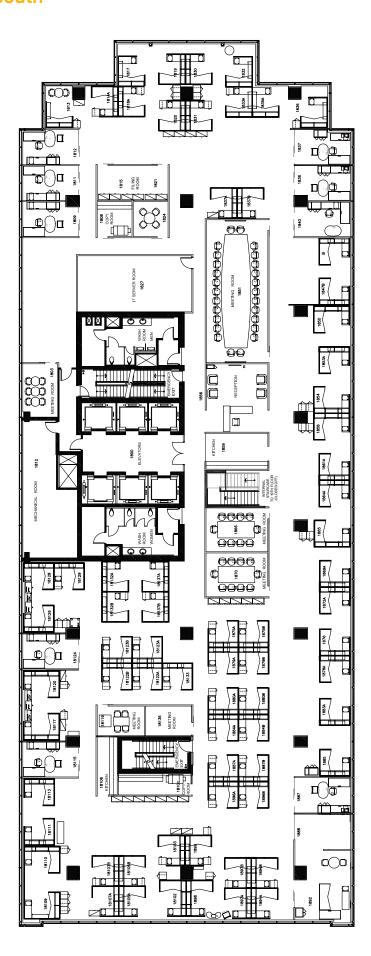

# 18th Floor 21,583 sf

9 perimeter offices

70 workstations

Reception

Large boardroom

6 meeting rooms

2 kitchens

1 filing room

2 copy rooms

IT server room