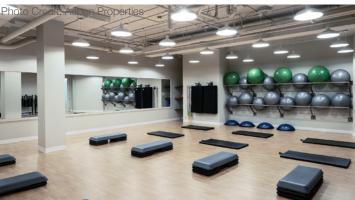

- Club-quality fitness facility
- Outdoor hockey rink
- Conference facility located on the Plus 15 with various sized meeting rooms and fully equipped with the latest audio-visual technology
- Tenant lounge and patio on the 3rd floor suitable for casual meetings or lunch; fully equipped with pool, ping pong, darts and can be booked for private functions
- State-of-the-art golf simulator in the tenant lounge and can be booked for private functions
- Secure bicycle storage and bicycle share program via Bloom