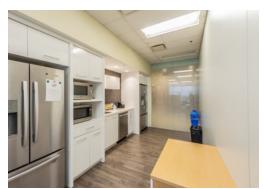

# 18th Floor 21,583 sf

9 perimeter offices

70 workstations

Reception

Large boardroom

6 meeting rooms

2 kitchens

1 filing room