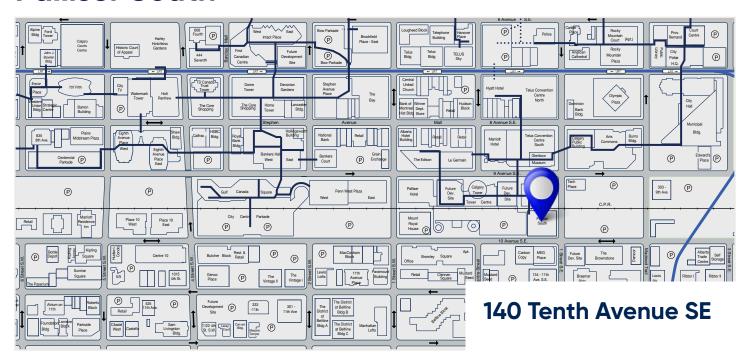

### **Building Information**

Address: 140 Tenth Avenue SE

Year of Completion: 2009

Number of Floors: 19

Rentable Area: 293,000 sf Average Floor plate: 16,000 sf

Security: 7 days per week, 24 hours per day

Manned security

Building is dog-friendly

Plus 15 connection to the Palliser Complex and Telus Convention Centre

Within walking distance to public transit routes and LRT stations