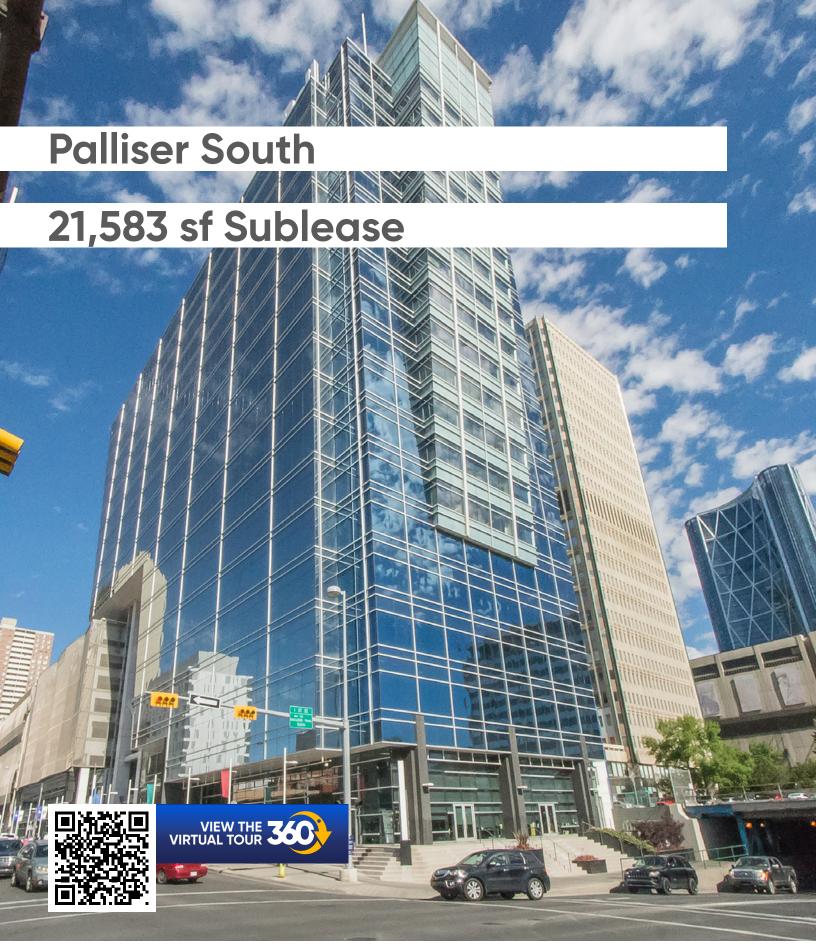

## **Palliser South**

# 21,583 sf available immediately

### **Building Information**

Address: 140 Tenth Avenue SE

Year of Completion: 2009

Number of Floors: 19

Rentable Area: 293,000 sf Average Floor plate: 16,000 sf

Security: 7 days per week, 24 hours per day

Manned security