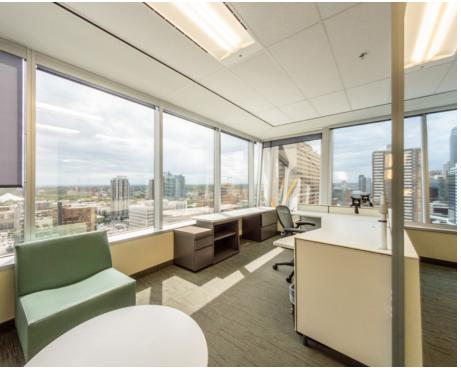

### **Features & Amenities**

Premises in excellent, move-in condition

Good mix of office and open area

Furniture is available

Several amenities are tenant exclusive and available at no additional cost. Amenities include:

# 18th Floor 21,583 sf

9 perimeter offices

70 workstations

Reception

Large boardroom

6 meeting rooms

2 kitchens

1 filing room