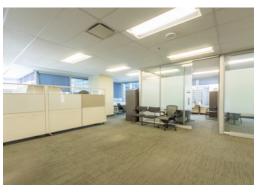

### **Features & Amenities**

Premises in excellent, move-in condition

Good mix of office and open area

Furniture is available

Several amenities are tenant exclusive and available at no additional cost. Amenities include:

# 18th Floor 21,583 sf

9 perimeter offices

70 workstations

Reception

Large boardroom

6 meeting rooms

2 kitchens

1 filing room