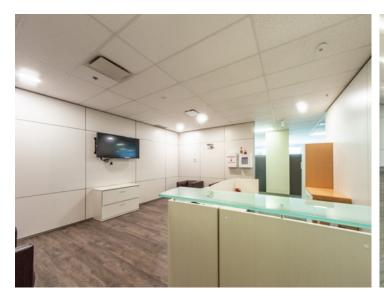

### **Features & Amenities**

Premises in excellent, move-in condition

Good mix of office and open area

Furniture is available

Several amenities are tenant exclusive and available at no additional cost. Amenities include:

# 18th Floor 21,583 sf

9 perimeter offices

70 workstations

Reception

Large boardroom

6 meeting rooms

2 kitchens

1 filing room