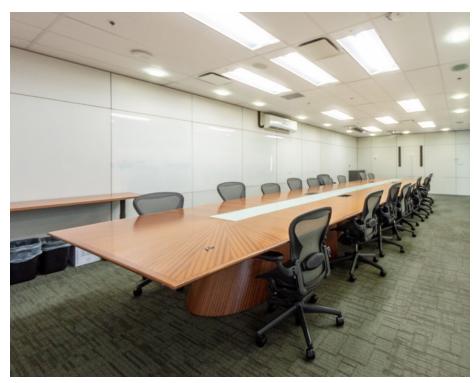

# 18th Floor 21,583 sf

9 perimeter offices

70 workstations

Reception

Large boardroom

6 meeting rooms

2 kitchens

1 filing room