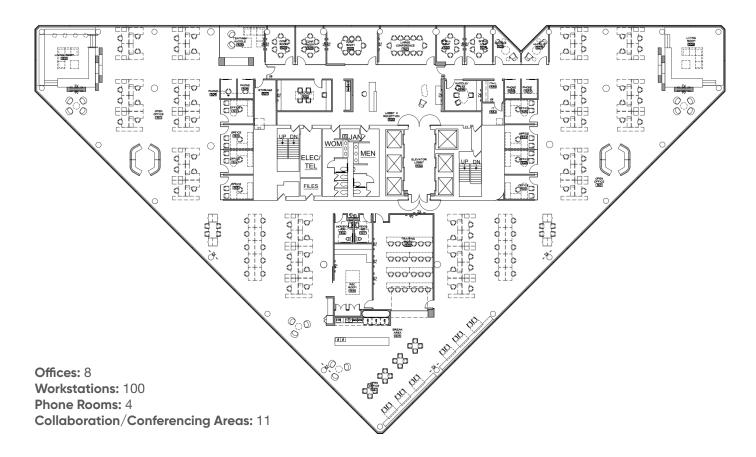

#### Overview

| Address:      | 101 N Tryon Street, Suite 1500, Charlotte, NC |
|---------------|-----------------------------------------------|
| RSF:          | 24,169 RSF                                    |
| Term:         | Through 4/30/2026                             |
| Availability: | Immediate                                     |
| Furniture:    | All furniture & fixtures are negotiable       |
| Asking Rent:  | \$29.00/RSF                                   |

#### **Highlights:**

- Excellent views of Uptown Charlotte
- Newly built, modern layout with glass front offices, exposed ceilings and high end furniture
- Mix of open, private and collaborative areas
- Ground floor retail includes Coco & the Director coffee shop, Marriott hotel, and Monarch Market food hall
- On the corner of Trade & Tryon in a newly renovated building