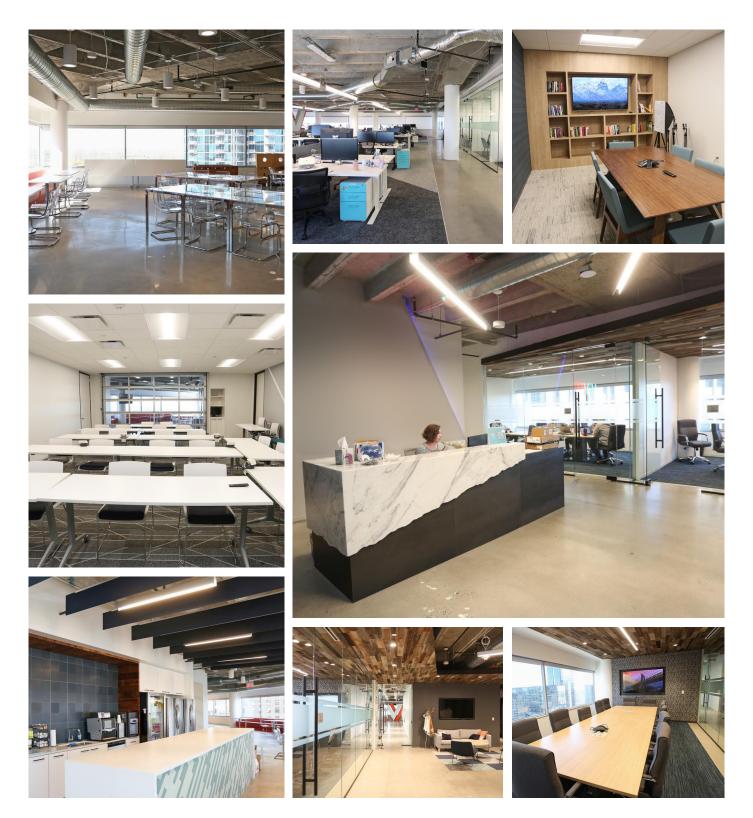

#### Overview

| Address:      | 101 N Tryon Street, Suite 1500, Charlotte, NC |
|---------------|-----------------------------------------------|
| RSF:          | 24,169 RSF                                    |
| Term:         | Through 4/30/2026                             |
| Availability: | Immediate                                     |
| Furniture:    | All furniture & fixtures are negotiable       |
| Asking Rent:  | \$29.00/RSF                                   |

#### **Highlights:**

- Excellent views of Uptown Charlotte
- Newly built, modern layout with glass front offices, exposed ceilings and high end furniture
- Mix of open, private and collaborative areas
- Ground floor retail includes Coco & the Director coffee shop, Marriott hotel, and Monarch Market food hall
- On the corner of Trade & Tryon in a newly renovated building

### **101 N Tryon Street**

Suite 1500, Charlotte, NC 28202