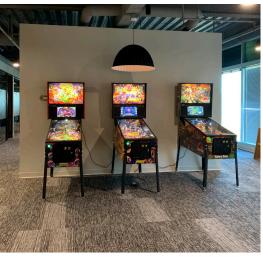

#### Features:

- High-end, modern finishes with exposed ceilings, polished concrete & natural light
- Fully furnished & equipped with state-of-the-art A/V
- On-site fitness center & cafe
- Energy Star Rated
- LEED Silver Certified