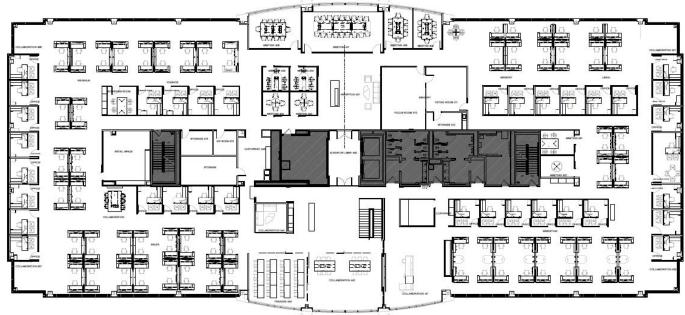

### **Space Profile:**

| Premises       | Suite 300 & 400         |
|----------------|-------------------------|
| RSF            | 44,269 RSF (Contiguous) |
| Rental Rate    | \$19.50 PSF             |
| Availability   | Immediate               |
| Term           | Thru 12/31/2024         |
| Building Class | A                       |
| Submarket      | Airport                 |
| Built          | 2006                    |
| Parking        | 4.2/1,000 SF            |

#### Suite 300