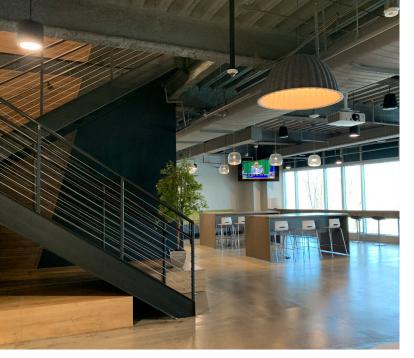

#### Features:

- High-end, modern finishes with exposed ceilings, polished concrete & natural light
- Fully furnished & equipped with state-of-the-art A/V
- On-site fitness center & cafe
- Energy Star Rated
- LEED Silver Certified