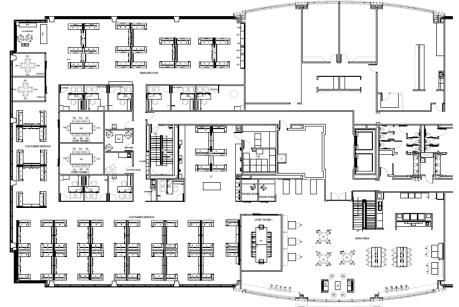

ru 12/31/2024         |
| Building Class | A                       |
| Submarket      | Airport                 |
| Built          | 2006                    |
| Parking        | 4.2/1,000 SF            |



#### Features:

- High-end, modern finishes with exposed ceilings, polished concrete & natural light
- Fully furnished & equipped with state-of-the-art A/V
- On-site fitness center & cafe
- Energy Star Rated
- LEED Silver Certified



### Contact:



Zach McLaren 704.965.6308 zmclaren@cresa.com



Christianna Williams 980.217.4273 cfwilliams@cresa.com





LakePointe 3 3730 Glen Lake Drive













Cresa © 2022. All rights reserved.





LakePointe 3 3730 Glen Lake Drive













Cresa © 2022. All rights reserved.

### LakePointe 3 3730 Glen Lake Drive

# cresa

#### Suite 300



#### Suite 400





Cresa © 2022. All rights reserved.