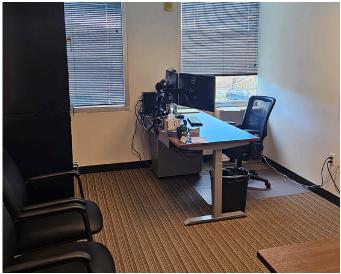

## Overview

| Space            | 2,170 SF    |
|------------------|-------------|
| Lease Expiration | 10/31/2025  |
| Rate             | \$25.00 FSG |
| FF&E             | Included    |
| Building         | 108,343 RBA |
| Building Class:  | A           |

# **Space Specs**

- Adjacent to Interlocken Business Park with numerous area amenities including Flatiron Crossing Mall and the Omni Hotel and Golf Course
- Beautiful western views
- Centrally located between Boulder and Denver with multiple points of access from both
- Excellent identity and visibility
- Fiber optic capability
- Shared conference room
- Fully-equipped exercise gym
- Café