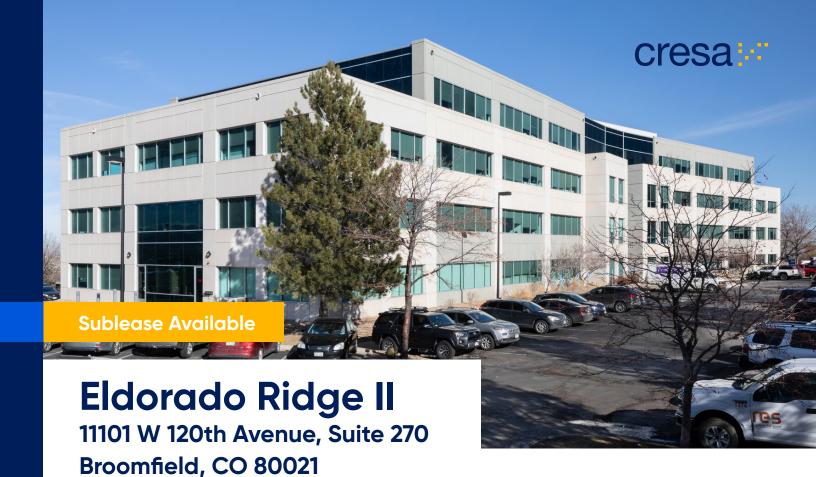

# Eldorado Ridge II 11101 W 120th Avenue, Suite 270

Broomfield, CO 80021

## Overview

| Space            | 2,170 SF    |
|------------------|-------------|
| Lease Expiration | 10/31/2025  |
| Rate             | \$25.00 FSG |
| FF&E             | Included    |
| Building         | 108,343 RBA |
| Building Class:  | A           |