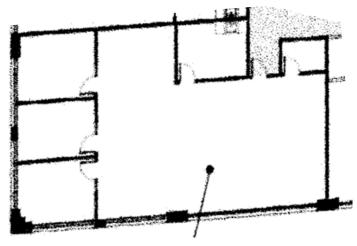

## Overview

| Space            | 2,170 SF    |
|------------------|-------------|
| Lease Expiration | 10/31/2025  |
| Rate             | \$25.00 FSG |
| FF&E             | Included    |
| Building         | 108,343 RBA |
| Building Class:  | A           |