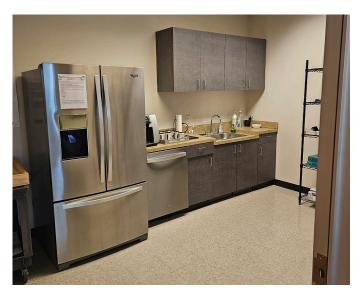

## Overview

| Space            | 2,170 SF    |
|------------------|-------------|
| Lease Expiration | 10/31/2025  |
| Rate             | \$25.00 FSG |
| FF&E             | Included    |
| Building         | 108,343 RBA |
| Building Class:  | A           |

# **Space Specs**

- Adjacent to Interlocken Business Park with numerous area amenities including Flatiron Crossing Mall and the Omni Hotel and Golf Course
- Beautiful western views
- Centrally located between Boulder and Denver with multiple points of access from both
- Excellent identity and visibility
- Fiber optic capability
- Shared conference room
- Fully-equipped exercise gym
- Café