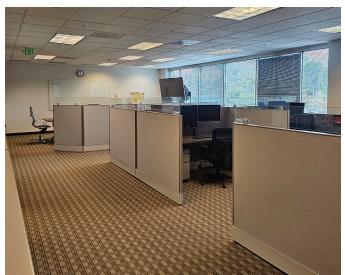

## Overview

| Space            | 2,170 SF    |
|------------------|-------------|
| Lease Expiration | 10/31/2025  |
| Rate             | \$25.00 FSG |
| FF&E             | Included    |
| Building         | 108,343 RBA |
| Building Class:  | A           |

# **Space Specs**

- Adjacent to Interlocken Business Park with numerous area amenities including Flatiron Crossing Mall and the Omni Hotel and Golf Course
- Beautiful western views
- Centrally located between Boulder and Denver with multiple points of access from both
- Excellent identity and visibility
- Fiber optic capability
- Shared conference room
- Fully-equipped exercise gym
- Café