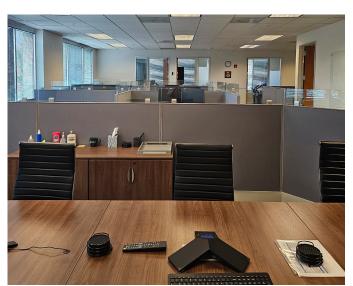

## Overview

| Space            | 2,170 SF    |
|------------------|-------------|
| Lease Expiration | 10/31/2025  |
| Rate             | \$25.00 FSG |
| FF&E             | Included    |
| Building         | 108,343 RBA |
| Building Class:  | A           |

# **Space Specs**

- Adjacent to Interlocken Business Park with numerous area amenities including Flatiron Crossing Mall and the Omni Hotel and Golf Course
- Beautiful western views
- Centrally located between Boulder and Denver with multiple points of access from both
- Excellent identity and visibility
- Fiber optic capability
- Shared conference room
- Fully-equipped exercise gym
- Café