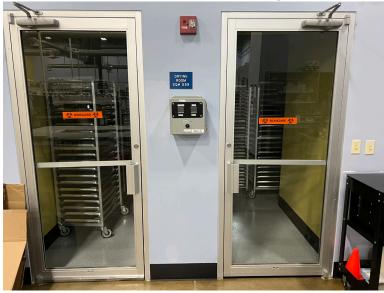

#### **Suite 400 Features**

- +1200 amps of 3 phase power
- 2 walk in cooler (8-10 C) and walk in freezer -40 C
- DI Water
- 100% climate controlled facility
- Lab Vacuum
- Loading door

# **BROOMFIELD CORP CENTER**

11575 Main Street, Suite 400 | Broomfield, CO 80020

Lab Space