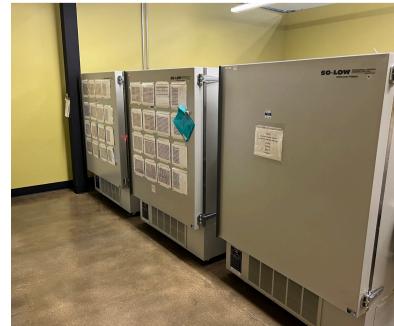

#### **Suite 400 Features**

- +1200 amps of 3 phase power
- 2 walk in cooler (8-10 C) and walk in freezer -40 C
- DI Water
- 100% climate controlled facility
- Lab Vacuum
- Loading door