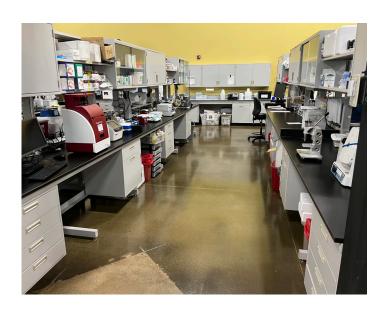

#### **Amenities**

- Extensive Lab Equipment, Benching, and 2-3 Hoods
- Shared Kitchen, Café, and Conference Facility
- Nearby to numerous restaurants and hotel amenities
- Excellent access to Highway 36, Highway 287, and I-25

#### **Suite 400 Features**

- +1200 amps of 3 phase power
- 2 walk in cooler (8-10 C) and walk in freezer -40 C
- DI Water
- 100% climate controlled facility
- Lab Vacuum
- Loading door

# **BROOMFIELD CORP CENTER**

11575 Main Street, Suite 400 | Broomfield, CO 80020

Lab Space