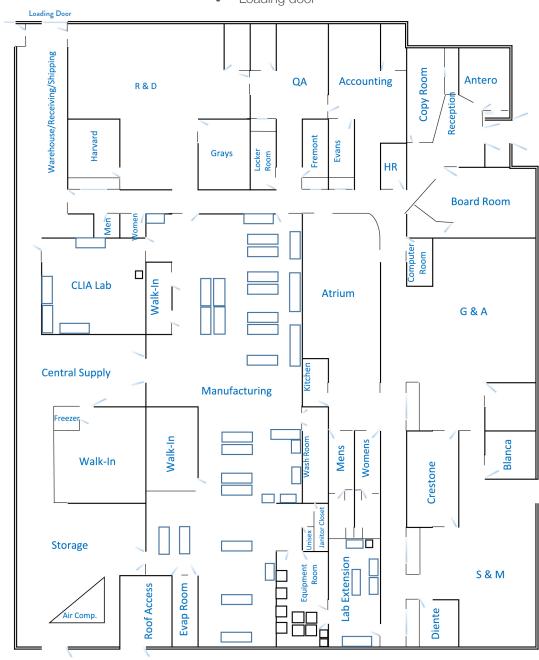

#### **Space Profile:**

Premises Suite 400

500 - 13,000+ SF

Layout 3,000+ SF Office

5,000 - 7,000 SF Lab 3,000+ SF Warehouse

**Term** April 30, 2026

Secure or co-habitation

options available

#### **Suite 400 Features**

- +1200 amps of 3 phase power
- 2 walk in cooler (8-10 C) and walk in freezer -40 C
- DI Water
- 100% climate controlled facility
- Lab Vacuum
- Loading door