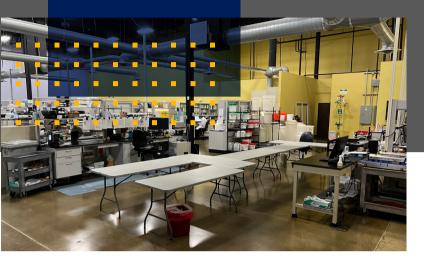

#### **Amenities**

- Extensive Lab Equipment, Benching, and 2-3 Hoods
- Shared Kitchen, Café, and Conference Facility
- Nearby to numerous restaurants and hotel amenities
- Excellent access to Highway 36, Highway 287, and I-25

#### **Suite 400 Features**

- +1200 amps of 3 phase power
- 2 walk in cooler (8-10 C) and walk in freezer -40 C
- DI Water
- 100% climate controlled facility
- Lab Vacuum
- Loading door

# BROOMFIELD CORP CENTER

11575 Main Street, Suite 400 | Broomfield, CO 80020

Office Space

Lab Space