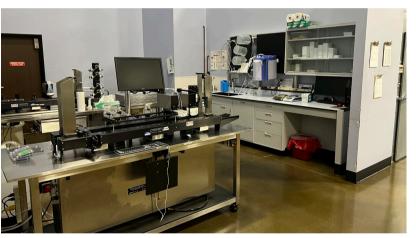

#### **Amenities**

- Extensive Lab Equipment, Benching, and 2-3 Hoods
- Shared Kitchen, Café, and Conference Facility
- Nearby to numerous restaurants and hotel amenities
- Excellent access to Highway 36, Highway 287, and I-25

#### **Suite 400 Features**

- +1200 amps of 3 phase power
- 2 walk in cooler (8-10 C) and walk in freezer -40 C
- DI Water
- 100% climate controlled facility
- Lab Vacuum
- Loading door

# **BROOMFIELD CORP CENTER**

11575 Main Street, Suite 400 | Broomfield, CO 80020

Lab Space