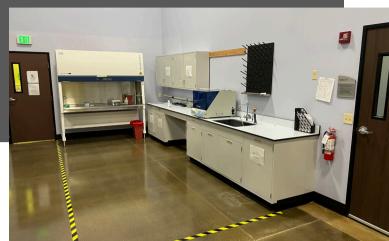

#### **Amenities**

- Extensive Lab Equipment, Benching, and 2-3 Hoods
- Shared Kitchen, Café, and Conference Facility
- Nearby to numerous restaurants and hotel amenities
- Excellent access to Highway 36, Highway 287, and I-25

#### **Suite 400 Features**

- +1200 amps of 3 phase power
- 2 walk in cooler (8-10 C) and walk in freezer -40 C
- DI Water
- 100% climate controlled facility
- Lab Vacuum
- Loading door

# **BROOMFIELD CORP CENTER**

11575 Main Street, Suite 400 | Broomfield, CO 80020

Lab Space