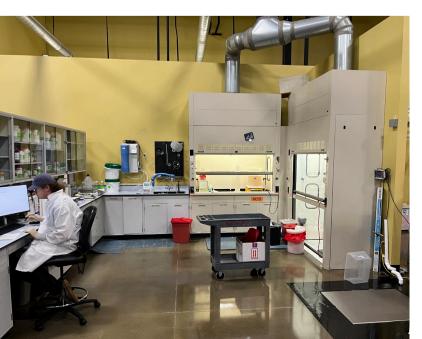

#### **Amenities**

- Extensive Lab Equipment, Benching, and 2-3 Hoods
- Shared Kitchen, Café, and Conference Facility
- Nearby to numerous restaurants and hotel amenities
- Excellent access to Highway 36, Highway 287, and I-25

#### **Suite 400 Features**

- +1200 amps of 3 phase power
- 2 walk in cooler (8-10 C) and walk in freezer -40 C
- DI Water
- 100% climate controlled facility
- Lab Vacuum
- Loading door

# BROOMFIELD CORP CENTER

11575 Main Street, Suite 400 | Broomfield, CO 80020

Office Space

Lab Space

# **BROOMFIELD CORP CENTER**

11575 Main Street, Suite 400 | Broomfield, CO 80020

Lab Space