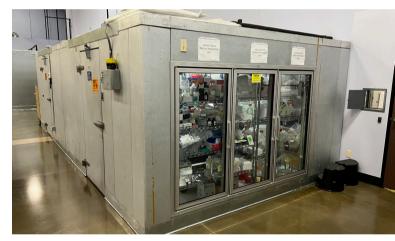

#### **Suite 400 Features**

- +1200 amps of 3 phase power
- 2 walk in cooler (8-10 C) and walk in freezer -40 C
- DI Water
- 100% climate controlled facility
- Lab Vacuum
- Loading door

# **BROOMFIELD CORP CENTER**

11575 Main Street, Suite 400 | Broomfield, CO 80020

Lab Space