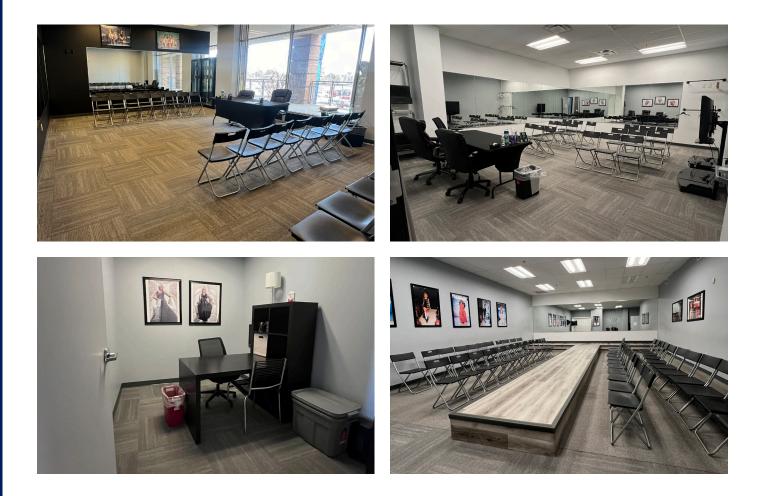

### **Space Specs**

- 3 Private offices
- 2 Private restrooms
- 3 Large training rooms
- Reception area
- Glass front
- · Newly renovated space with new carpet, paint, and finishes
- Located in a luxury entertainment destination with retail, office, and residential properties