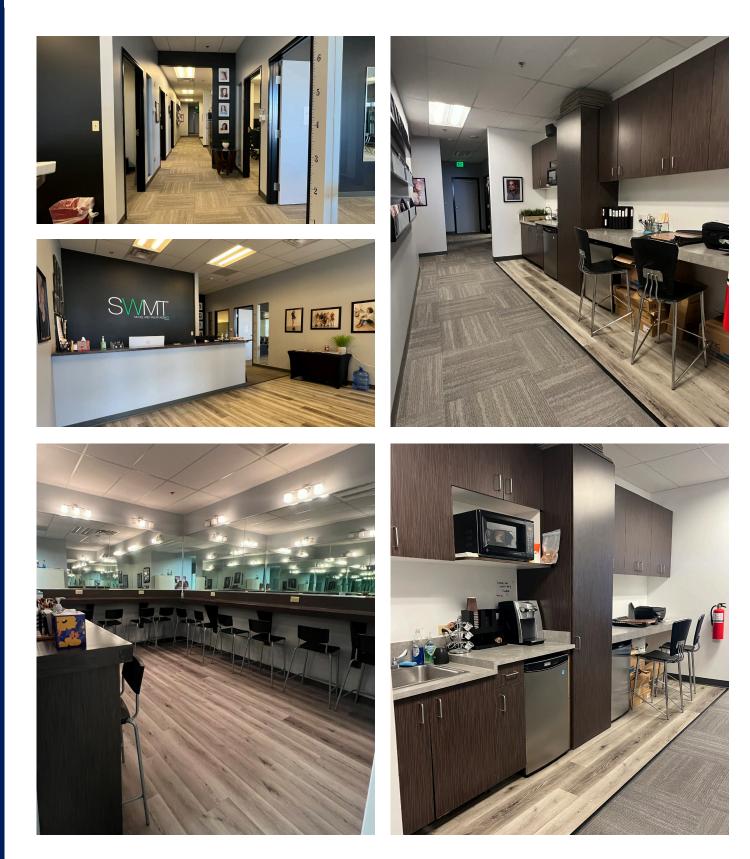

### **Space Specs**

- 3 Private offices
- 2 Private restrooms
- 3 Large training rooms
- Reception area
- Glass front
- · Newly renovated space with new carpet, paint, and finishes
- Located in a luxury entertainment destination with retail, office, and residential properties