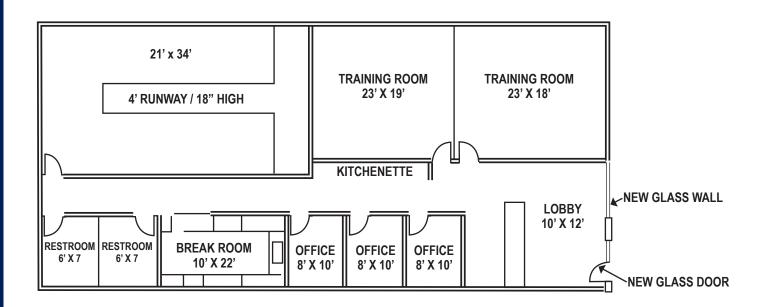

### **Space Specs**

- 3 Private offices
- 2 Private restrooms
- 3 Large training rooms
- Reception area
- Glass front
- · Newly renovated space with new carpet, paint, and finishes
- Located in a luxury entertainment destination with retail, office, and residential properties