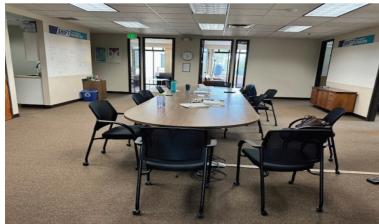

### Overview

| Premises       | Suite D-1   3,528 SF |
|----------------|----------------------|
| Rental Rate    | Negotiable           |
| Availability   | Immediate            |
| Term           | Through May 31, 2025 |
| Building Class | Class B Office       |
| Submarket      | Boulder              |
| Built          | 2003                 |
| Parking Ratio  | 3.33:1,000 SF        |

## Space Specs

- Building was recently renovated with upgrades made to common areas
- Showers and locker rooms in building
- Close proximity to Hwy 52, Hwy 119, and I-25; five minutes from Boulder