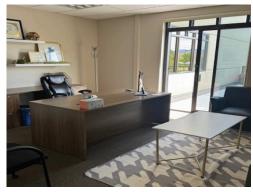

### Overview

| Premises       | Suite D-1   3,528 SF |
|----------------|----------------------|
| Rental Rate    | Negotiable           |
| Availability   | Immediate            |
| Term           | Through May 31, 2025 |
| Building Class | Class B Office       |
| Submarket      | Boulder              |
| Built          | 2003                 |
| Parking Ratio  | 3.33:1,000 SF        |

## Space Specs

- Building was recently renovated with upgrades made to common areas
- Showers and locker rooms in building
- Close proximity to Hwy 52, Hwy 119, and I-25; five minutes from Boulder