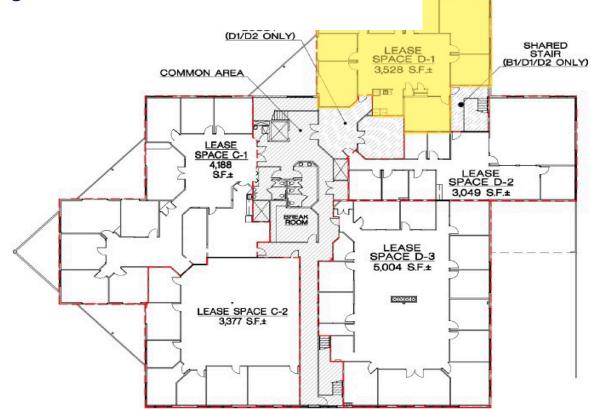

### Overview

| Premises       | Suite D-1   3,528 SF |
|----------------|----------------------|
| Rental Rate    | Negotiable           |
| Availability   | Immediate            |
| Term           | Through May 31, 2025 |
| Building Class | Class B Office       |
| Submarket      | Boulder              |
| Built          | 2003                 |
| Parking Ratio  | 3.33:1,000 SF        |