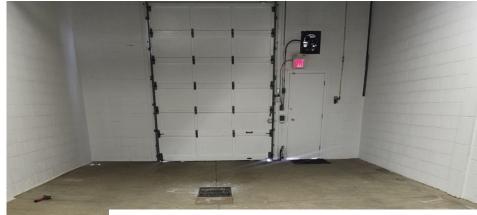

## **Building Information**

| Power:         | TBD                                 |
|----------------|-------------------------------------|
| Parking        | Fenced & Gated Lot + Street Parking |
| Loading:       | (2) 10' x 12' Grade Doors           |
| Ceiling Height | 13' Clear                           |

### 12108-12110 - 121A Street

Two separate entrances

Two demised 1,800 sf bays

Four internal offices with showroom space

Kitchenette

Mezzanine for storage

Two 10' x 12' loading grade doors