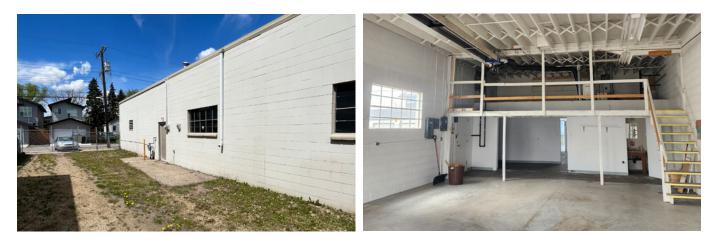

### 12108-12110 - 121A Street

Two separate entrances

Two demised 1,800 sf bays

Four internal offices with showroom space

Kitchenette

Mezzanine for storage

Two 10' x 12' loading grade doors

#### 12108-12110 - 121A Street

Free-Standing Building located on 121A Street.

Centrally located free-standing building in the Prince Charles neighborhood, only 10 minutes to the city center and 4 minutes to Yellowhead Trail this property is in a excellent location. The office component is approximately 30% of the total square footage. The warehouse component includes two 12' drive-in bays. The building is divided by a demising wall creating two 1,800 sf bays.