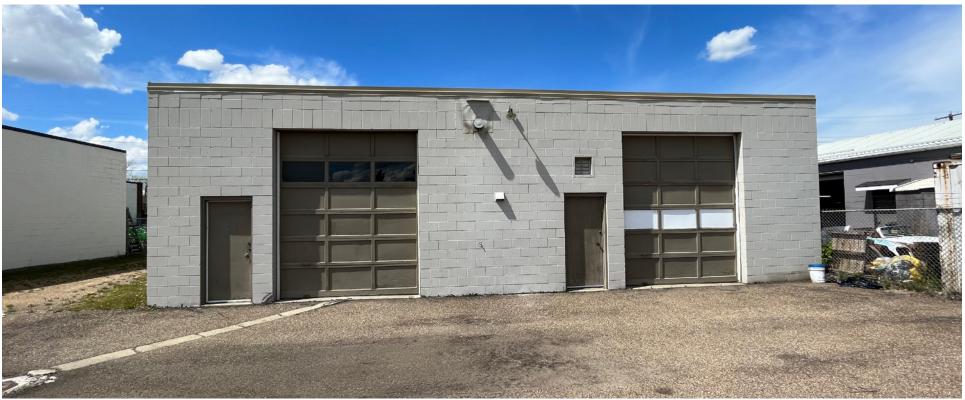

### 12108-12110 - 121A Street

Two separate entrances

Two demised 1,800 sf bays

Four internal offices with showroom space

Kitchenette

Mezzanine for storage

Two 10' x 12' loading grade doors

#### 12108-12110 - 121A Street

Free-Standing Building located on 121A Street.

Centrally located free-standing building in the Prince Charles neighborhood, only 10 minutes to the city center and 4 minutes to Yellowhead Trail this property is in a excellent location. The office component is approximately 30% of the total square footage. The warehouse component includes two 12' drive-in bays. The building is divided by a demising wall creating two 1,800 sf bays.