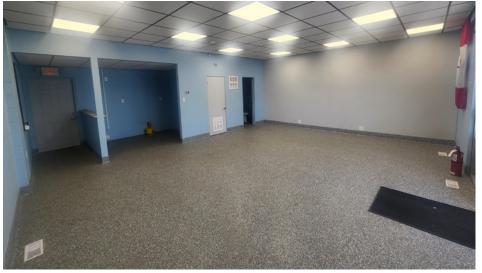

## **Features & Amenities**

Two separate office and showroom spaces Functional demised shop space Fenced & gated yard Fully serviced Two (2) sumps in warehouse

### 12108-12110 - 121A Street

Two separate entrances

Two demised 1,800 sf bays

Four internal offices with showroom space

Kitchenette

Mezzanine for storage

Two 10' x 12' loading grade doors

#### 12108-12110 - 121A Street

Free-Standing Building located on 121A Street.

Centrally located free-standing building in the Prince Charles neighborhood, only 10 minutes to the city center and 4 minutes to Yellowhead Trail this property is in a excellent location. The office component is approximately 30% of the total square footage. The warehouse component includes two 12' drive-in bays. The building is divided by a demising wall creating two 1,800 sf bays.