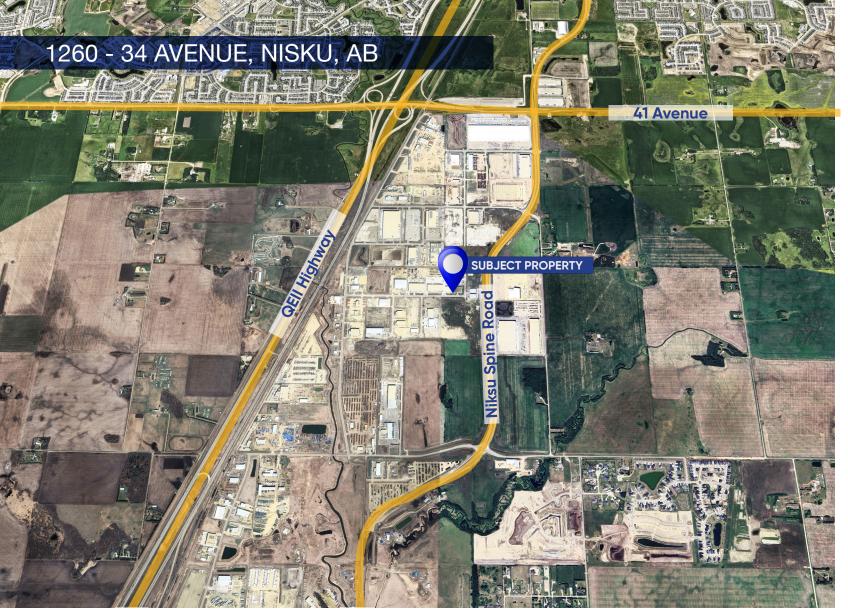

## Nearby Amenities & Drive-Times

Several amenities within a 10 minute drive include:

- Edmonton International Airport
- Premium Outlet
- Costco Wholesale

Close proximity to several major transportation routes.

- 8 minute drive time to Anthony Henday Dr.
- 3 minute drive time to Ellerslie Rd and the QEII
- 2 minute drive time to 41 Avenue
- 1 minute drive time to Nisku Spine Rd.