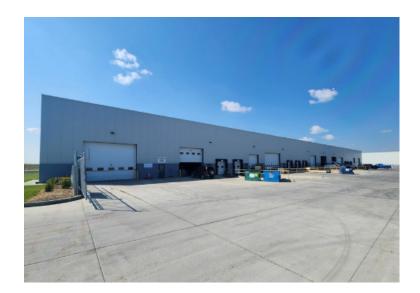

### **Property Overview**

Legal Address: Plan 1820083, Block 1, Lot 9

Subpremises: Warehouse Area: 10,240 sf

Office Area: 9,776 sf **Total:** 19,968 sf

Yard Size: 0.24 Acres

Availability: Contact Agent

Sublease Expiry: September 30, 2028

Asking Rate: Market

Op Costs: \$4.03 per sf (2024)

Yard Lease Rate \$1.60 per sf

Zoning: IND- Industrial

Year Built: 2018

Loading: (2) 18' x 10' Dock Doors

(1) 12' x 14' Grade Door (1) 16' x 16' Grade Door (1) 20' x 16' Grade Door

# 19,968 sf Industrial Bay For Sublease

Headlease opportunity available

High end furniture is negotiable

Move in ready

Excellent connectivity to major transportation routes

Facility with quality office presence

Concrete and fenced yard available

Corner bay

Dock and grade loading

Reception area

Full Kitchen and boardroom

LED lighting throughout