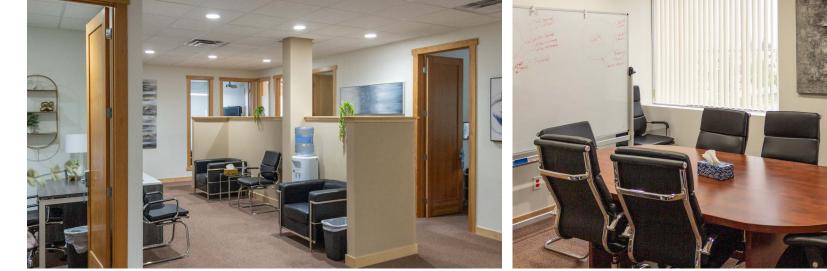

## Built Out Office Condo for Sale

3 perimeter offices with large windows

1 executive corner office with an abundance of natural light

2 internal offices

Reception

Boardroom

Central open concept waiting area

Kitchen

Single bathroom

Large storage area by entrance and small storage room inside an office