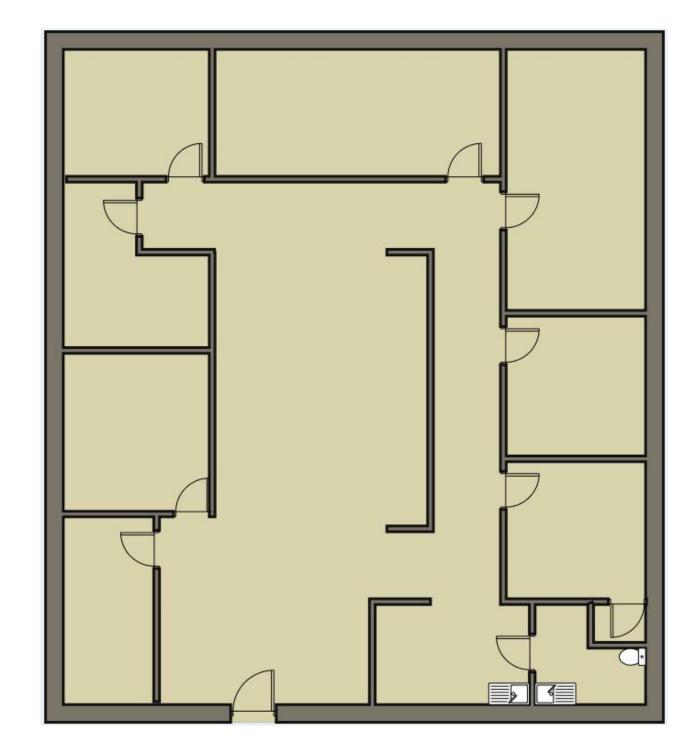

## Built Out Office Condo for Sale

3 perimeter offices with large windows

1 executive corner office with an abundance of natural light

2 internal offices

Reception

Boardroom

Central open concept waiting area

Kitchen

Single bathroom

Large storage area by entrance and small storage room inside an office