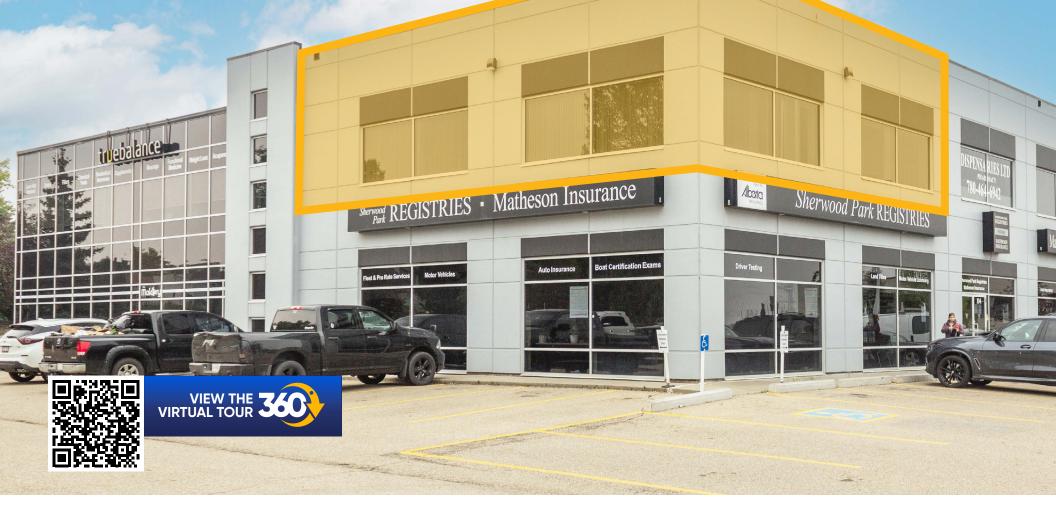

## **Features & Amenities**

Westana Square is a highly-visible, modern, mixed-use building located on the corner of Chippewa Road and Sioux Road

Easy access to Broadmoor Blvd via Sioux Road

Several amenities in the immediate area including coffee shops, retail, restaurants

#### Modern office condo for sale in Westana Square, Sherwood Park

This space is in move-in condition and well suited for small businesses that require office intensive space with spacious reception/waiting area.

Improvements are in excellent condition and the suite is in move-in condition. An abundance of natural light fills the space and makes it ideal for psychology users and other professionals

Well located on the west side of Sherwood Park, with several amenities in the immediate area. Anthony Henday Drive and Baseline Road is within a 5 minute drive and provides easy access to the City of Edmonton.