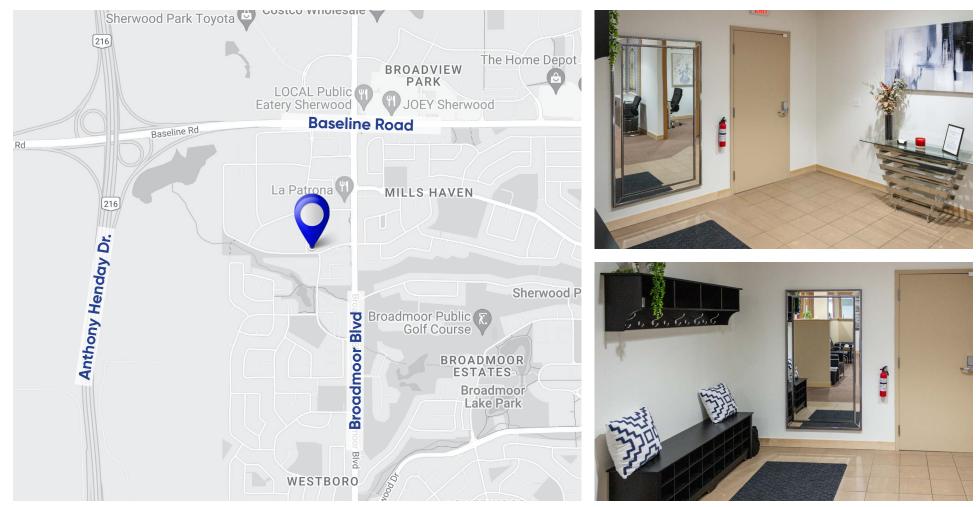

## **Features & Amenities**

Westana Square is a highly-visible, modern, mixed-use building located on the corner of Chippewa Road and Sioux Road

Easy access to Broadmoor Blvd via Sioux Road

Several amenities in the immediate area including coffee shops, retail, restaurants

Improvements are in excellent condition and the suite is in move-in condition. An abundance of natural light fills the space and makes it ideal for psychology users and other professionals

Well located on the west side of Sherwood Park, with several amenities in the immediate area. Anthony Henday Drive and Baseline Road is within a 5 minute drive and provides easy access to the City of Edmonton.