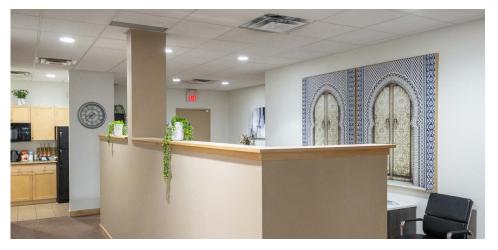

## Built Out Office Condo for Sale

3 perimeter offices with large windows

1 executive corner office with an abundance of natural light

2 internal offices

Reception

Boardroom

Central open concept waiting area

Kitchen

Single bathroom

Large storage area by entrance and small storage room inside an office