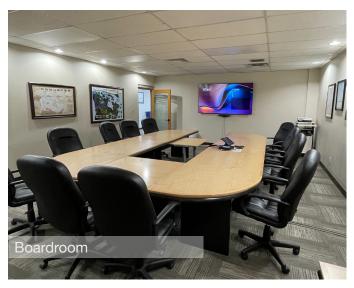

## Suite 300 3,502 Useable sf

9 perimeter offices

4 interior offices

Open area for workstations

Bookable Boardroom

Shared Kitchen

Shared break room

Server room

#### Move-in ready, high quality space

This modern, well built out space is ideally suited for professional user groups looking for high quality office space to house their business. Perimeter offices are spacious and flooded with natural light. The suite also features a large boardroom and very spacious kitchen area and lunchroom.