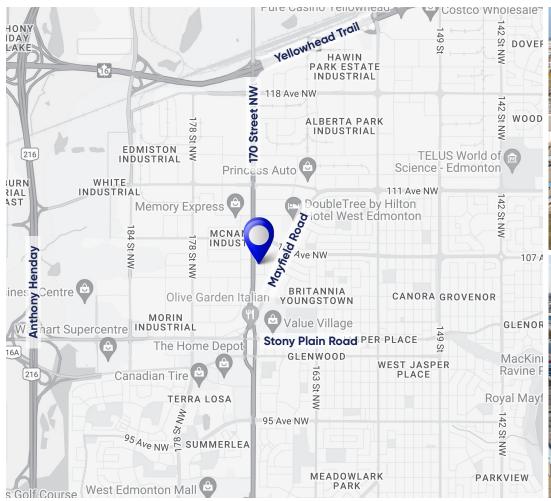

The building is located along 170 street giving convenient access to Mayfield Road, Whitemud Drive and the Anthony Henday. Close proximity to many west end amenities such as Joey Mayfield and Planet Fitness in Mayfield Common, plus only a 10 minute drive to West Edmonton Mall.