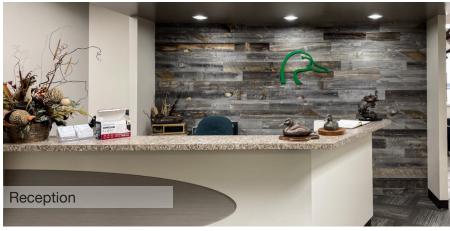

## Suite 300 3,502 Useable sf

9 perimeter offices

4 interior offices

Open area for workstations

Bookable Boardroom

Shared Kitchen

Shared break room

Server room

#### Move-in ready, high quality space

This modern, well built out space is ideally suited for professional user groups looking for high quality office space to house their business. Perimeter offices are spacious and flooded with natural light. The suite also features a large boardroom and very spacious kitchen area and lunchroom.