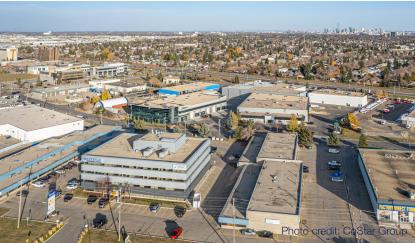

### **Space Profile**

Address: 10525 - 170 Street

Sublandlord: Ducks Unlimited Canada

Subpremises: Suite 300: Useable 3,502 sf

Contact listing agent for more details

Availability: Negotiable

Term Expiry: July 31, 2027

The building is located along 170 street giving convenient access to Mayfield Road, Whitemud Drive and the Anthony Henday. Close proximity to many west end amenities such as Joey Mayfield and Planet Fitness in Mayfield Common, plus only a 10 minute drive to West Edmonton Mall.