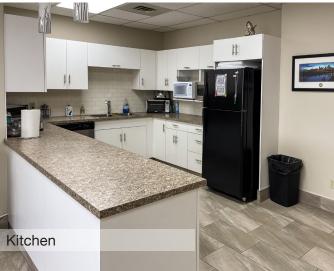

## Suite 300 3,502 Useable sf

9 perimeter offices

4 interior offices

Open area for workstations

Bookable Boardroom

Shared Kitchen

Shared break room

Server room

#### Move-in ready, high quality space

This modern, well built out space is ideally suited for professional user groups looking for high quality office space to house their business. Perimeter offices are spacious and flooded with natural light. The suite also features a large boardroom and very spacious kitchen area and lunchroom.