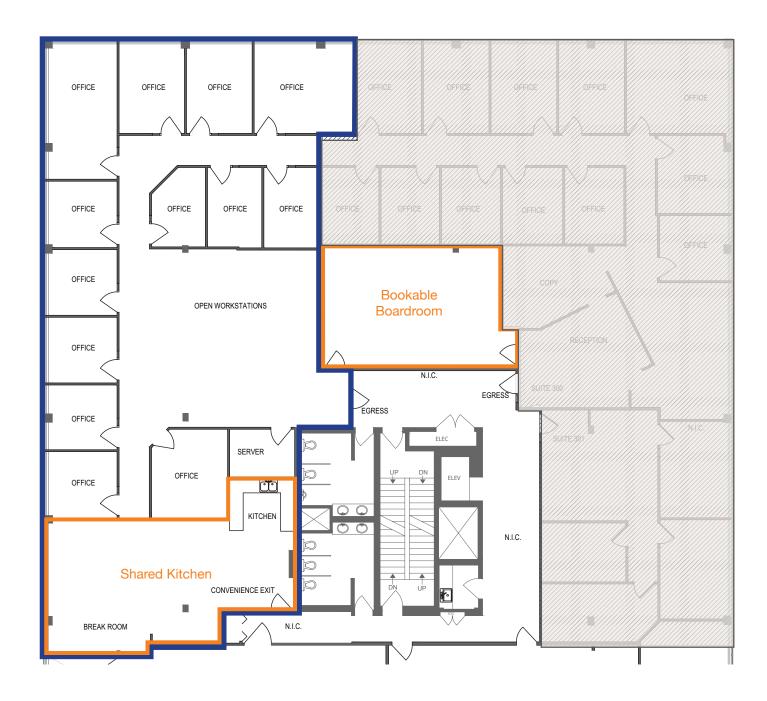

## Suite 300 3,502 Useable sf

9 perimeter offices

4 interior offices

Open area for workstations

Bookable Boardroom

Shared Kitchen

Shared break room

Server room

#### Move-in ready, high quality space

This modern, well built out space is ideally suited for professional user groups looking for high quality office space to house their business. Perimeter offices are spacious and flooded with natural light. The suite also features a large boardroom and very spacious kitchen area and lunchroom.