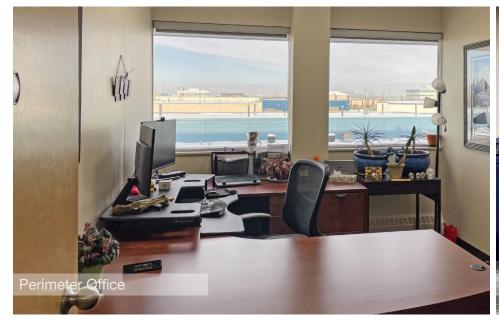

## Suite 300 3,502 Useable sf

9 perimeter offices

4 interior offices

Open area for workstations

Bookable Boardroom

Shared Kitchen

Shared break room

Server room

#### Move-in ready, high quality space

This modern, well built out space is ideally suited for professional user groups looking for high quality office space to house their business. Perimeter offices are spacious and flooded with natural light. The suite also features a large boardroom and very spacious kitchen area and lunchroom.