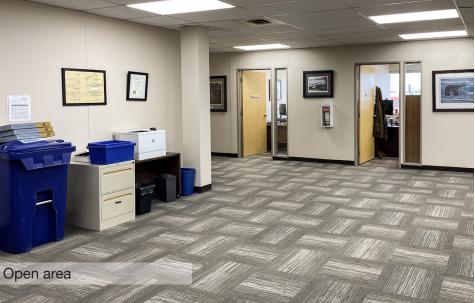

## Suite 300 3,502 Useable sf

9 perimeter offices

4 interior offices

Open area for workstations

Bookable Boardroom

Shared Kitchen

Shared break room

Server room

#### Move-in ready, high quality space

This modern, well built out space is ideally suited for professional user groups looking for high quality office space to house their business. Perimeter offices are spacious and flooded with natural light. The suite also features a large boardroom and very spacious kitchen area and lunchroom.