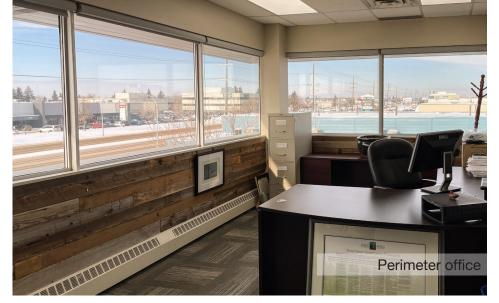

## Suite 300 3,502 Useable sf

9 perimeter offices

4 interior offices

Open area for workstations

Bookable Boardroom

Shared Kitchen

Shared break room

Server room

#### Move-in ready, high quality space

This modern, well built out space is ideally suited for professional user groups looking for high quality office space to house their business. Perimeter offices are spacious and flooded with natural light. The suite also features a large boardroom and very spacious kitchen area and lunchroom.