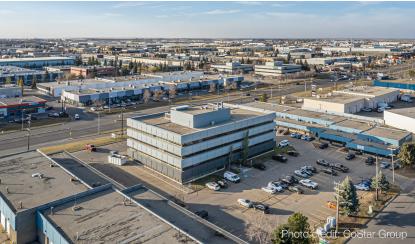

### **Space Profile**

Address: 10525 - 170 Street

Sublandlord: Ducks Unlimited Canada

Subpremises: Suite 300: Useable 3,502 sf

Contact listing agent for more details

Availability: Negotiable

Term Expiry: July 31, 2027

The building is located along 170 street giving convenient access to Mayfield Road, Whitemud Drive and the Anthony Henday. Close proximity to many west end amenities such as Joey Mayfield and Planet Fitness in Mayfield Common, plus only a 10 minute drive to West Edmonton Mall.