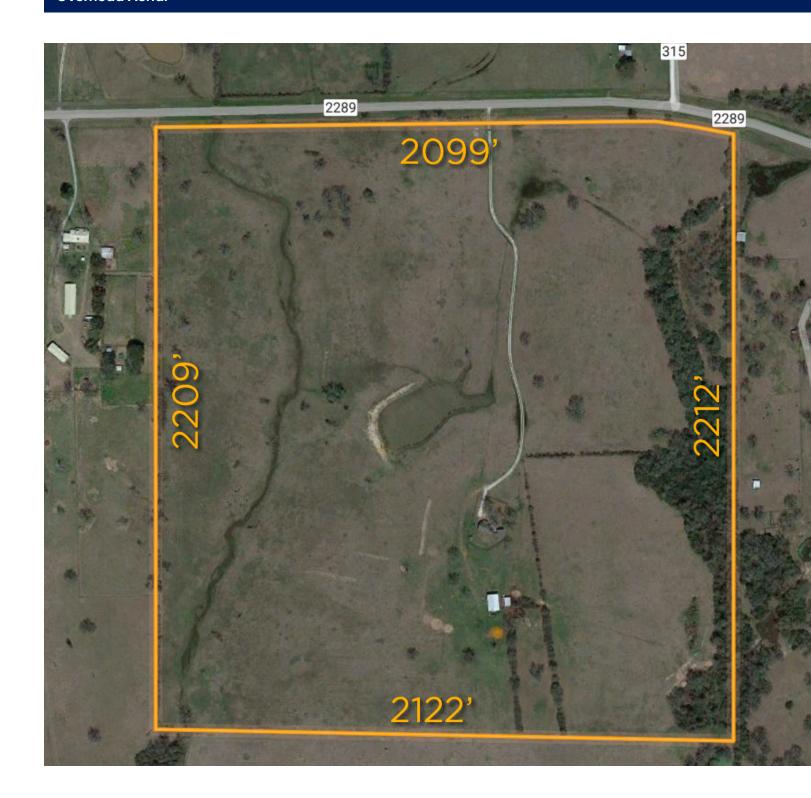

### Overhead Aerial

Total Land: 112.327 Acres

Improvements: Single Family Home, Guest House,

Metal Clad Building, Barn, Corral

**Frontage:** 2,099' Along FM 2289

Sewer: Septic

Water: Well

**Asking Price: \$1,575,000** 