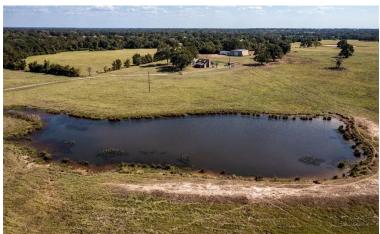

#### **Features:**

- Located in the Heart of the Texas Triangle
- Pastures for Livestock
- Fully Fenced & Gated
- Approximately 1.0 AC Stock Pond
- No Restrictions