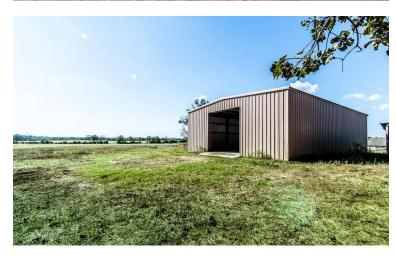

Total Land: 112.327 Acres

Improvements: Single Family Home, Guest House,

Metal Clad Building, Barn, Corral

**Frontage:** 2,099' Along FM 2289

Sewer: Septic

Water: Well

**Asking Price: \$1,575,000** 

### **Property Photos**