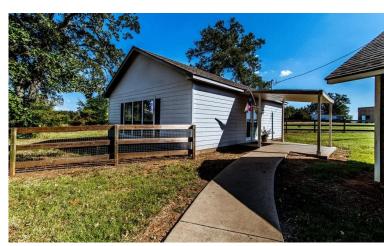

Total Land: 112.327 Acres

Improvements: Single Family Home, Guest House,

Metal Clad Building, Barn, Corral

**Frontage:** 2,099' Along FM 2289

Sewer: Septic

Water: Well

**Asking Price: \$1,575,000** 

### **Property Photos**