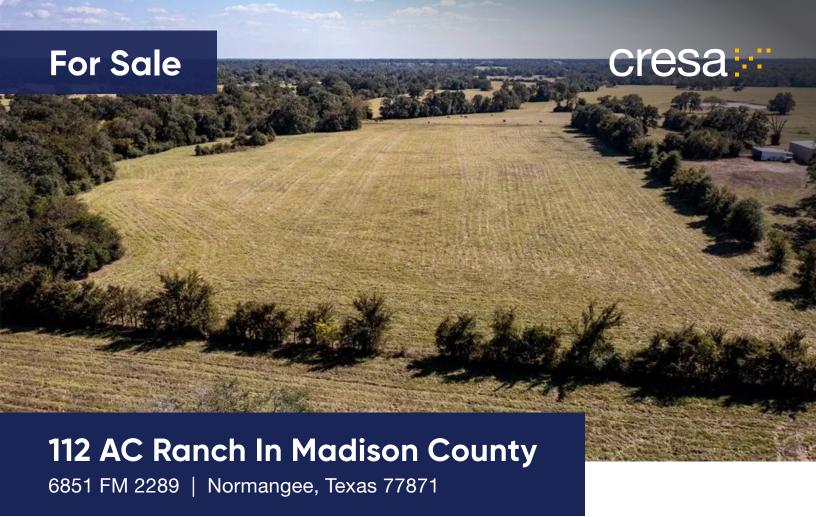

Total Land: 112.327 Acres

Improvements: Single Family Home, Guest House,

Metal Clad Building, Barn, Corral

**Frontage:** 2,099' Along FM 2289

Sewer: Septic

Water: Well

**Asking Price: \$1,575,000** 



#### **Features:**

- Located in the Heart of the Texas Triangle
- Pastures for Livestock
- Fully Fenced & Gated
- Approximately 1.0 AC Stock Pond
- No Restrictions

#### For More Info

Cresa 1990 Post Oak Blvd Suite 770 Houston, TX 77056

713.402.5800 cresa.com/houston



John Milam 713.275.3818 jmilam@cresa.com



David Anderson 713.275.3802 danderson@cresa.com

Even though obtained from sources deemed reliable, no warranty or representation, express or implied, is made as to the accuracy of the information herein, and it is subject to errors, omissions, change of price, rental or