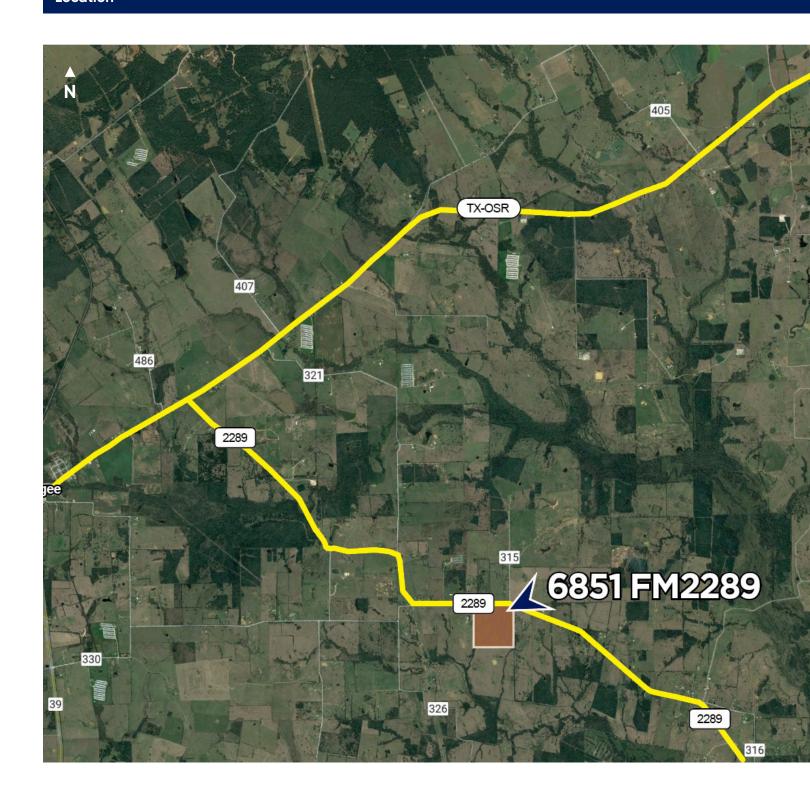

the Texas Triangle
- Pastures for Livestock
- Fully Fenced & Gated
- Approximately 1.0 AC Stock Pond
- No Restrictions

#### For More Info

Cresa 1990 Post Oak Blvd Suite 770 Houston, TX 77056

713.402.5800 cresa.com/houston



John Milam 713.275.3818 jmilam@cresa.com



David Anderson 713.275.3802 danderson@cresa.com

Even though obtained from sources deemed reliable, no warranty or representation, express or implied, is made as to the accuracy of the information herein, and it is subject to errors, omissions, change of price, rental or other conditions, withdrawal without notice, and to any special listing conditions imposed by our principals.

## 6851 FM 2289

# For Sale

Normangee, Texas 77871

### Overhead Aerial



### 6851 FM 2289

## For Sale

Normangee, Texas 77871

### Location





## 6851 FM 2289

## For Sale

### Normangee, Texas 77871

### **Property Photos**