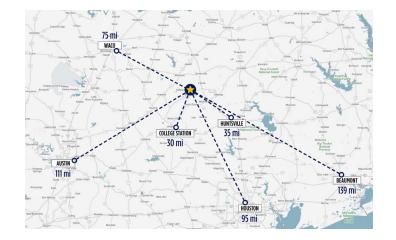

Total Land: 112.327 Acres

Improvements: Single Family Home, Guest House,

Metal Clad Building, Barn, Corral

**Frontage:** 2,099' Along FM 2289

Sewer: Septic

Water: Well

**Asking Price: \$1,575,000** 