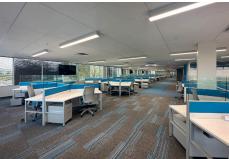

#### **Space Profile**

| Space          | Suite 200 & 205                                  |
|----------------|--------------------------------------------------|
| RSF            | 29,989 RSF, Full floor                           |
| Rental Rate    | Aggressive Terms                                 |
| Availability   | Immediate                                        |
| Term           | Exp 11/30/2024                                   |
| Building Class | A                                                |
| Furniture      | Negotiable                                       |
| Amenities      | Cafe, Conference Center, 3,000 SF Fitness Center |