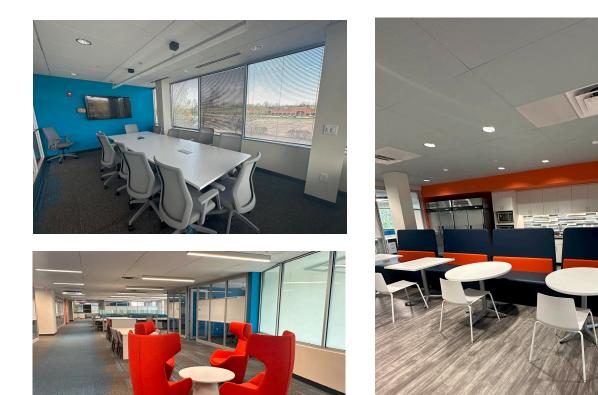

Hamilton Crossing IV 12900 N Meridian Street, Suite 200 & 205, Carmel, IN

#### **Space Profile**

| Space          | Suite 200 & 205                                  |
|----------------|--------------------------------------------------|
| RSF            | 29,989 RSF, Full floor                           |
| Rental Rate    | Aggressive Terms                                 |
| Availability   | Immediate                                        |
| Term           | Exp 11/30/2024                                   |
| Building Class | A                                                |
| Furniture      | Negotiable                                       |
| Amenities      | Cafe, Conference Center, 3,000 SF Fitness Center |

## Hamilton Crossing IV 12900 N Meridian Street, Suite 200 & 205, Carmel, IN