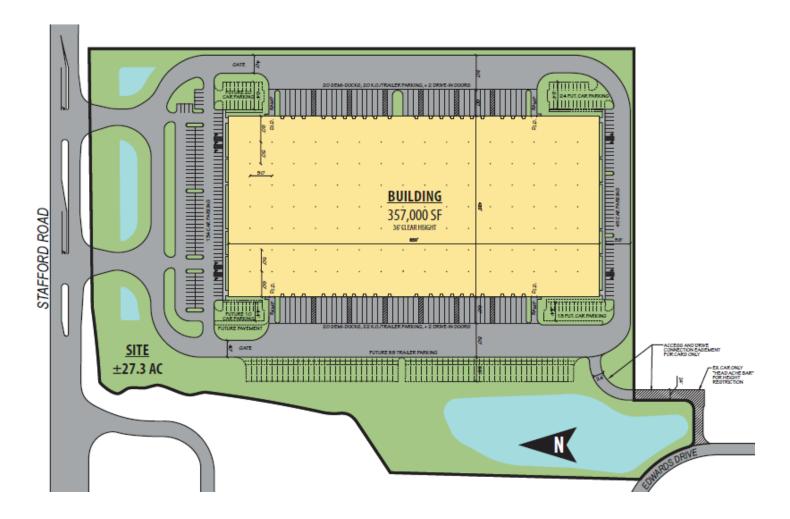

## **Features:**

- Building Dimensions: 850x420'
- Investment-Grade Credit Sublessor
- Land: 27.3 Acres
- Construction: Pre-Cast Concrete
- OUTLOTOLO
- Clear Height: 36'
- Dock Positions: 40Drive-in Doors: 4
- Car Parking: 179 (Expandable to 248)
- Trailer Parking: 42 (Expandable to 97)

#### Site Plan