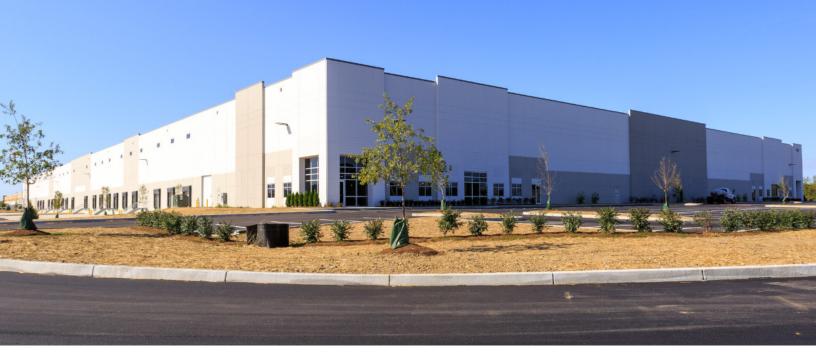

## **Space Profile:**

Size 357,000 SF

3,053 SF (Office)

Asking Rate Negotiable; call to discuss

Sublegse Term Thru 12/31/2028

Available September 1, 2024

Single-tenant building; easy access to I-70, I-465, Indianapolis International

## **Features:**

- Building Dimensions: 850x420'
- Investment-Grade Credit Sublessor
- Land: 27.3 Acres
- Construction: Pre-Cast Concrete
- OUTLOTOLO
- Clear Height: 36'
- Dock Positions: 40Drive-in Doors: 4
- Car Parking: 179 (Expandable to 248)
- Trailer Parking: 42 (Expandable to 97)