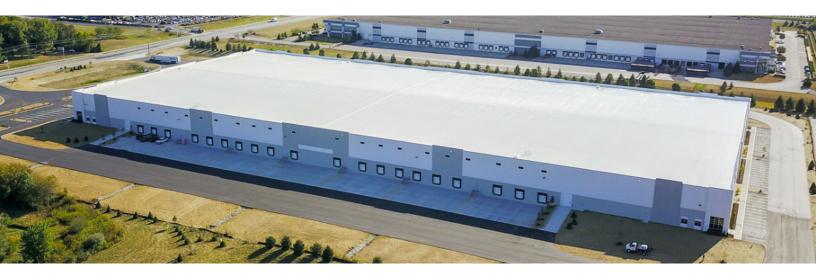

## **Features:**

- Building Dimensions: 850x420'
- Investment-Grade Credit Sublessor
- Land: 27.3 Acres
- Construction: Pre-Cast Concrete
- OUTLOTOLO
- Clear Height: 36'
- Dock Positions: 40Drive-in Doors: 4
- Car Parking: 179 (Expandable to 248)
- Trailer Parking: 42 (Expandable to 97)