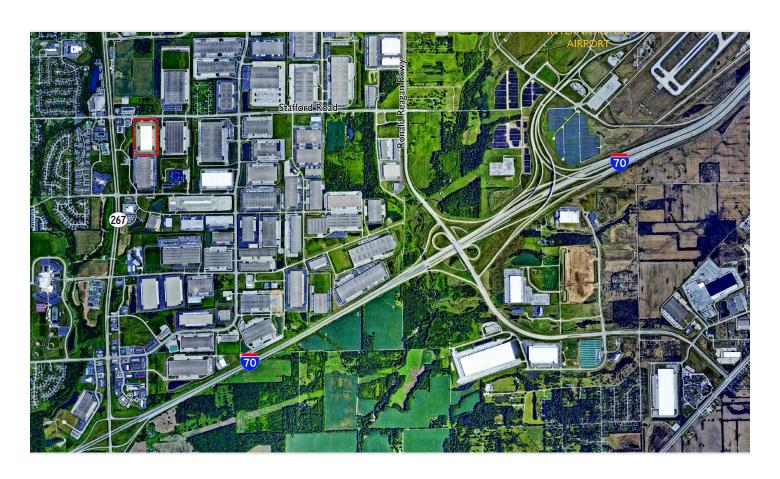

Plainfield, IN

## **Space Profile:**

Size 357,000 SF

3,053 SF (Office)

Asking Rate Negotiable; call to discuss

Sublegse Term Thru 12/31/2028

Available September 1, 2024

Single-tenant building; easy access to I-70, I-465, Indianapolis International

Airport and FedEx Hub