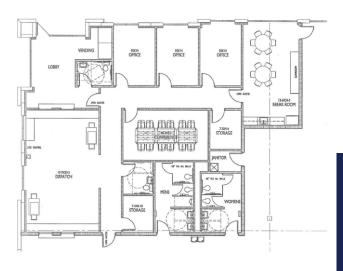

## **Space Profile:**

Size 357,000 SF

3,053 SF (Office)

Asking Rate Negotiable; call to discuss

Sublegse Term Thru 12/31/2028

Available September 1, 2024

Single-tenant building; easy access to I-70, I-465, Indianapolis International