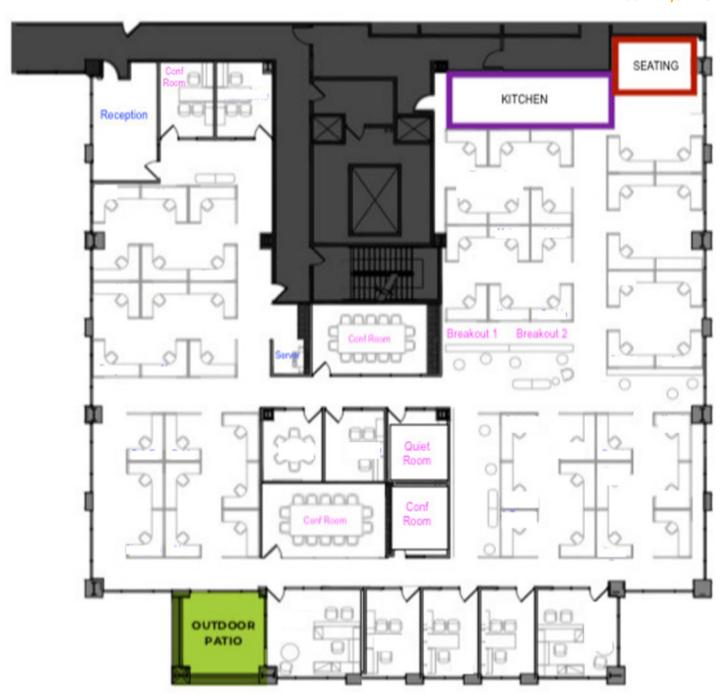

### **Space Profile**

**Premises** 9,372 SF (4th Floor)

**Rental Rate** \$2.15 PSF, FSG

**Availability** Immediately

**Term** Through May 15, 2024

**Parking** 3/1,000 SF at prevailing rates

#### Map



#### **Features**

- Furniture can potentially be made available
- Dedicated South facing balcony overlooking Colorado Boulevard
- Recently renovated building lobby, plaza, fitness center and conference center
- Direct freeway access



#### **For More Information**

#### **Paul Park**

818.939.6181 mobile ppark@cresa.com BRE# 01277743

515 South Flower Street, Suite 3000, Los Angeles, CA 90071





## 4th Floor - 9,372 SF



#### **For More Information**

**Paul Park** 818.939.6181 mobile ppark@cresa.com BRE# 01277743





# **Interior Photos**









### **For More Information**

### Paul Park 818.939.6181 mobile ppark@cresa.com BRE# 01277743





## **Interior Photos**











## **For More Information**

Paul Park 818.939.6181 mobile ppark@cresa.com BRE# 01277743