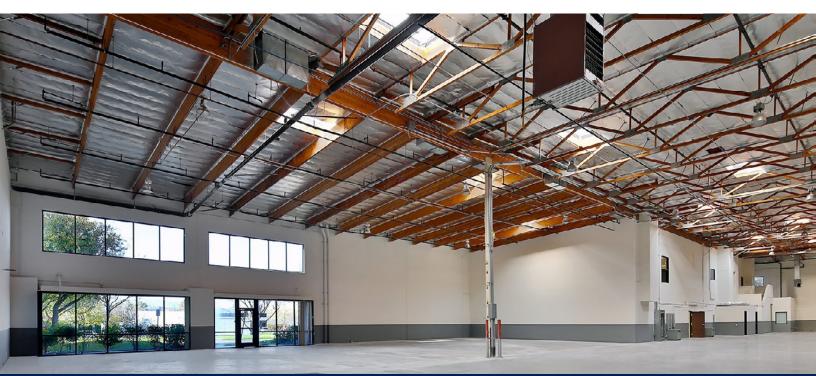

## **Space Profile:**

Premises Entire Building

Size/RSF 60,043 RSF

Rental Rate \$1.60 NNN

**OpEx** \$0.30/SF

**Availability** Immediately

Term Thru April 2028

**Building Type** Industrial Distribution

## **Features:**

- Prime distribution building
- 24' Clearance
- 14 Dock high doors
- 2 Grade level doors
- Sprinklers
- ±2,500 SF of office space