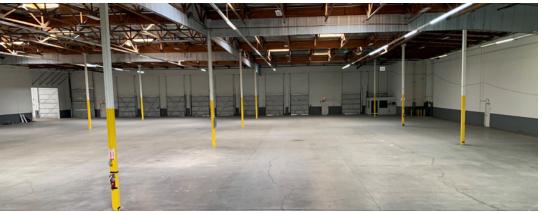

## **Space Profile:**

Premises Entire Building

Size/RSF 60,043 RSF

Rental Rate \$1.60 NNN

**OpEx** \$0.30/SF

**Availability** Immediately

Term Thru April 2028

**Building Type** Industrial Distribution

## **Features:**

- Prime distribution building
- 24' Clearance
- 14 Dock high doors
- 2 Grade level doors
- Sprinklers
- ±2,500 SF of office space