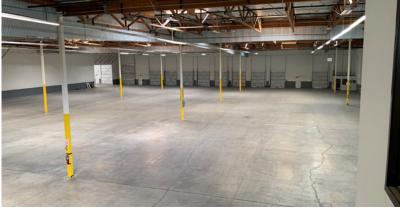

## **Features:**

- Prime distribution building
- 24' Clearance
- 14 Dock high doors
- 2 Grade level doors
- Sprinklers
- ±2,500 SF of office space