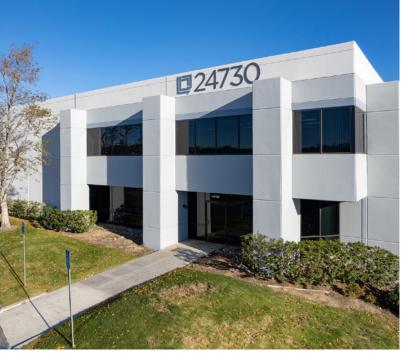

24730 Avenue Rockefeller Santa Clarita, CA 91355

## **Space Profile:**

Premises Entire Building

Size/RSF 60,043 RSF

Rental Rate \$1.60 NNN

**OpEx** \$0.30/SF

**Availability** Immediately

Term Thru April 2028

**Building Type** Industrial Distribution