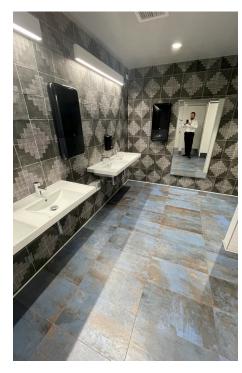

#### **Features**

- Creative/open plan office space, ideal for telemarketing/call center operations
- Extensive window line
- Newly built improvements
- New furniture, fixtures and equipment available throughout
- Training rooms and yoga wellness rooms
- Approximately 23 private offices for both suites
- 239 workstations for both suites
- 2 computer monitors at every workstation
- Huddle room with whiteboard
- TV monitors throughout the space
- Mail rooms
- Beautiful executive conference rooms
- Extra-large custom employee dining lounges
- Nursing rooms
- Highly improved men's and women's restrooms
- Convenient 101 Freeway access
- Access to many retail amenities