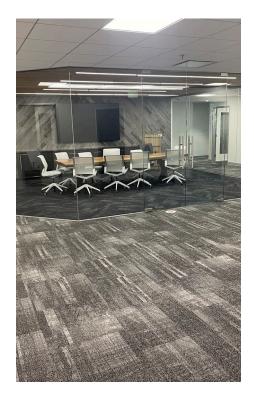

#### **Features**

- Creative/open plan office space, ideal for telemarketing/call center operations
- Extensive window line
- Newly built improvements
- New furniture, fixtures and equipment available throughout
- Training rooms and yoga wellness rooms
- Approximately 23 private offices for both suites
- 239 workstations for both suites
- 2 computer monitors at every workstation
- Huddle room with whiteboard
- TV monitors throughout the space
- Mail rooms
- Beautiful executive conference rooms
- Extra-large custom employee dining lounges
- Nursing rooms
- Highly improved men's and women's restrooms
- Convenient 101 Freeway access
- Access to many retail amenities