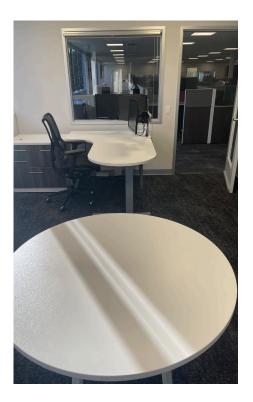

#### **Features**

- Creative/open plan office space, ideal for telemarketing/call center operations
- Extensive window line
- Newly built improvements
- New furniture, fixtures and equipment available throughout
- Training rooms and yoga wellness rooms
- Approximately 23 private offices for both suites
- 239 workstations for both suites
- 2 computer monitors at every workstation
- Huddle room with whiteboard
- TV monitors throughout the space
- Mail rooms
- Beautiful executive conference rooms
- Extra-large custom employee dining lounges
- Nursing rooms
- Highly improved men's and women's restrooms
- Convenient 101 Freeway access
- Access to many retail amenities