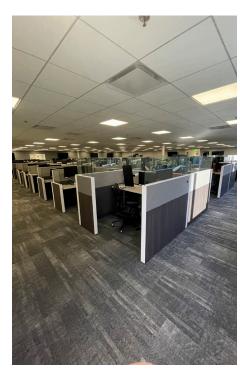

#### **Features**

- Creative/open plan office space, ideal for telemarketing/call center operations
- Extensive window line
- Newly built improvements
- New furniture, fixtures and equipment available throughout
- Training rooms and yoga wellness rooms
- Approximately 23 private offices for both suites
- 239 workstations for both suites
- 2 computer monitors at every workstation
- Huddle room with whiteboard
- TV monitors throughout the space
- Mail rooms
- Beautiful executive conference rooms
- Extra-large custom employee dining lounges
- Nursing rooms
- Highly improved men's and women's restrooms
- Convenient 101 Freeway access
- Access to many retail amenities

#### Suite 200 - Workstation Layout