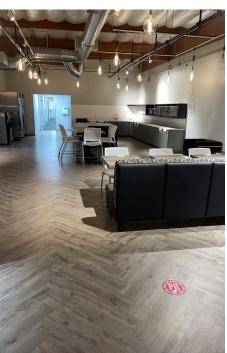

#### **Features**

- Creative/open plan office space, ideal for telemarketing/call center operations
- Extensive window line
- Newly built improvements
- New furniture, fixtures and equipment available throughout
- Training rooms and yoga wellness rooms
- Approximately 23 private offices for both suites
- 239 workstations for both suites
- 2 computer monitors at every workstation
- Huddle room with whiteboard
- TV monitors throughout the space
- Mail rooms
- Beautiful executive conference rooms
- Extra-large custom employee dining lounges
- Nursing rooms
- Highly improved men's and women's restrooms
- Convenient 101 Freeway access
- Access to many retail amenities