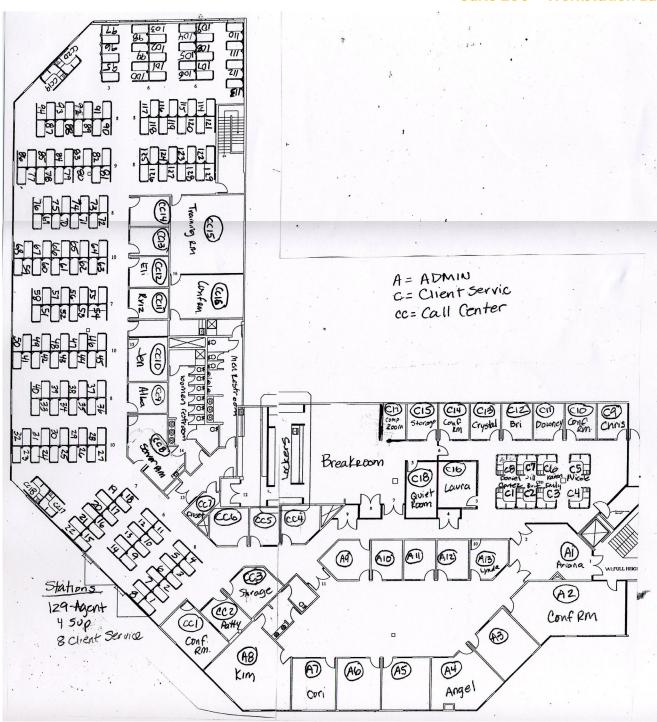

built improvements
- New furniture, fixtures and equipment available throughout
- Training rooms and yoga wellness rooms
- Approximately 23 private offices for both suites
- 239 workstations for both suites
- 2 computer monitors at every workstation
- Huddle room with whiteboard
- TV monitors throughout the space
- Mail rooms
- Beautiful executive conference rooms
- Extra-large custom employee dining lounges
- Nursing rooms
- Highly improved men's and women's restrooms
- Convenient 101 Freeway access
- Access to many retail amenities

#### For More Information

Mark Rauch 818.943.2959 mobile mrauch@cresa.com BRE# 01019455 David G. Kutzer 213.430.2444 direct dkutzer@cresa.com BRE# 01101412

555 South Flower Street, Suite 4650, Los Angeles, CA 90071





#### Suite 200 - Workstation Layout



#### **For More Information**

**Mark Rauch** 

818.943.2959 mobile mrauch@cresa.com BRE# 01019455 David G. Kutzer

213.430.2444 direct dkutzer@cresa.com BRE# 01101412



## Suite 201 - Workstation Layout



#### **For More Information**

Mark Rauch

818.943.2959 mobile mrauch@cresa.com BRE# 01019455 David G. Kutzer

213.430.2444 direct dkutzer@cresa.com BRE# 01101412

















#### **For More Information**

Mark Rauch 818.943.2959 mobile mrauch@cresa.com BRE# 01019455 David G. Kutzer 213.430.2444 direct dkutzer@cresa.com BRE# 01101412

















#### **For More Information**

Mark Rauch 818.943.2959 mobile mrauch@cresa.com BRE# 01019455 David G. Kutzer 213.430.2444 direct dkutzer@cresa.com BRE# 01101412