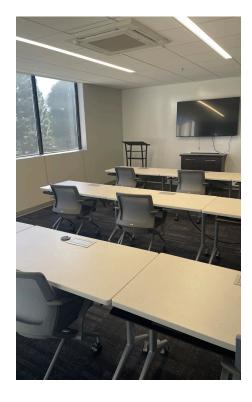

#### **Features**

- Creative/open plan office space, ideal for telemarketing/call center operations
- Extensive window line
- Newly built improvements
- New furniture, fixtures and equipment available throughout
- Training rooms and yoga wellness rooms
- Approximately 23 private offices for both suites
- 239 workstations for both suites
- 2 computer monitors at every workstation
- Huddle room with whiteboard
- TV monitors throughout the space
- Mail rooms
- Beautiful executive conference rooms
- Extra-large custom employee dining lounges
- Nursing rooms
- Highly improved men's and women's restrooms
- Convenient 101 Freeway access
- Access to many retail amenities