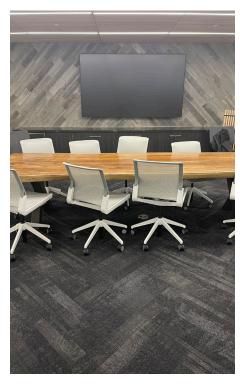

#### **Features**

- Creative/open plan office space, ideal for telemarketing/call center operations
- Extensive window line
- Newly built improvements
- New furniture, fixtures and equipment available throughout
- Training rooms and yoga wellness rooms
- Approximately 23 private offices for both suites
- 239 workstations for both suites
- 2 computer monitors at every workstation
- Huddle room with whiteboard
- TV monitors throughout the space
- Mail rooms
- Beautiful executive conference rooms
- Extra-large custom employee dining lounges
- Nursing rooms
- Highly improved men's and women's restrooms
- Convenient 101 Freeway access
- Access to many retail amenities