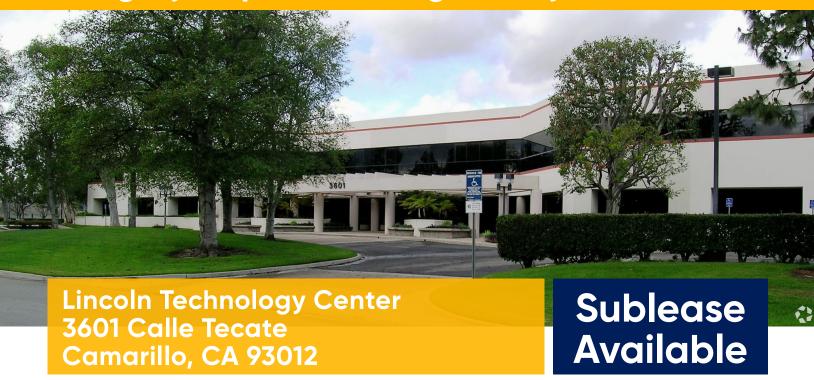

# Highly Improved Plug & Play Sublease

### **Space Profile**

**Premises** 41,952 square feet total, easily divisible

to deliver either 17,243 sf (Suite 201), or

24,709 sf (Suite 200)

Rental Rate \$1.35 PSF, FSG

**Availability** Suite 200 (60 Days Notice)

Suite 201 (Immediately)

Term Through November 30, 2025 Longer

term may be available

Parking 4/1,000 SF at no charge