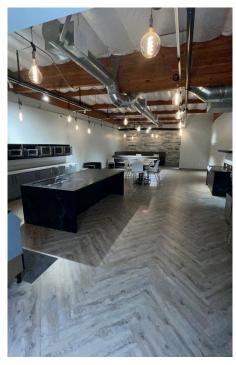

#### **Features**

- Creative/open plan office space, ideal for telemarketing/call center operations
- Extensive window line
- Newly built improvements
- New furniture, fixtures and equipment available throughout
- Training rooms and yoga wellness rooms
- Approximately 23 private offices for both suites
- 239 workstations for both suites
- 2 computer monitors at every workstation
- Huddle room with whiteboard
- TV monitors throughout the space
- Mail rooms
- Beautiful executive conference rooms
- Extra-large custom employee dining lounges
- Nursing rooms
- Highly improved men's and women's restrooms
- Convenient 101 Freeway access
- Access to many retail amenities