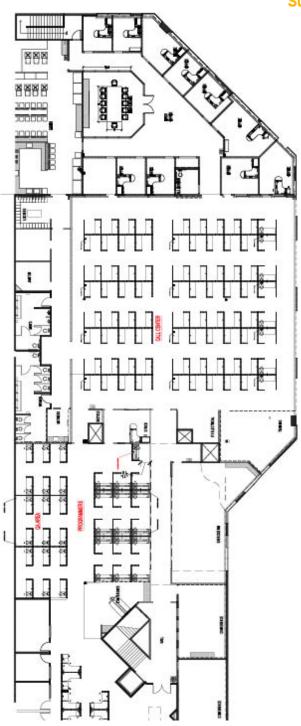

2 computer monitors at every workstation
- Huddle room with whiteboard
- TV monitors throughout the space
- Mail rooms
- Beautiful executive conference rooms
- Extra-large custom employee dining lounges
- Nursing rooms
- Highly improved men's and women's restrooms
- Convenient 101 Freeway access
- Access to many retail amenities

#### For More Information

Mark Rauch 818.943.2959 mobile mrauch@cresa.com BRE# 01019455 David G. Kutzer 213.430.2444 direct dkutzer@cresa.com BRE# 01101412

555 South Flower Street, Suite 4650, Los Angeles, CA 90071





#### Suite 200 - Workstation Layout



#### **For More Information**

**Mark Rauch** 

818.943.2959 mobile mrauch@cresa.com BRE# 01019455 David G. Kutzer

213.430.2444 direct dkutzer@cresa.com BRE# 01101412



## Suite 201 - Workstation Layout



#### **For More Information**

Mark Rauch

818.943.2959 mobile mrauch@cresa.com BRE# 01019455 David G. Kutzer

213.430.2444 direct dkutzer@cresa.com BRE# 01101412

















#### **For More Information**

Mark Rauch 818.943.2959 mobile mrauch@cresa.com BRE# 01019455 David G. Kutzer 213.430.2444 direct dkutzer@cresa.com BRE# 01101412

















#### **For More Information**

Mark Rauch 818.943.2959 mobile mrauch@cresa.com BRE# 01019455 David G. Kutzer 213.430.2444 direct dkutzer@cresa.com BRE# 01101412