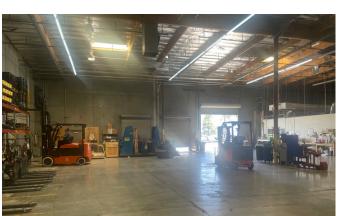

## **Space Profile**

**Type** Distribution Facility

RSF 23,800 RSF Rental Rate Negotiable

**Availability** December 1, 2024

Term Through May 31, 2027

**Power** 200a/277 - 480 three phase

**Built** 1989

Parking 1.3/1,000 SF Leased

#### **Notes**

Desert Inn Commerce Center consists of approximately 6.62 acres with 3 buildings totaling ±134,564 SF of office, warehouse and light industrial space. The buildings are developed as multi-tenant commercial structures surrounded by asphalt paved parking areas. Located just West of the I-15 and the Las Vegas Strip with convenient access to the Desert Inn Super Arterial, there park is considered one of the more centrally located business park in all of Las Vegas.