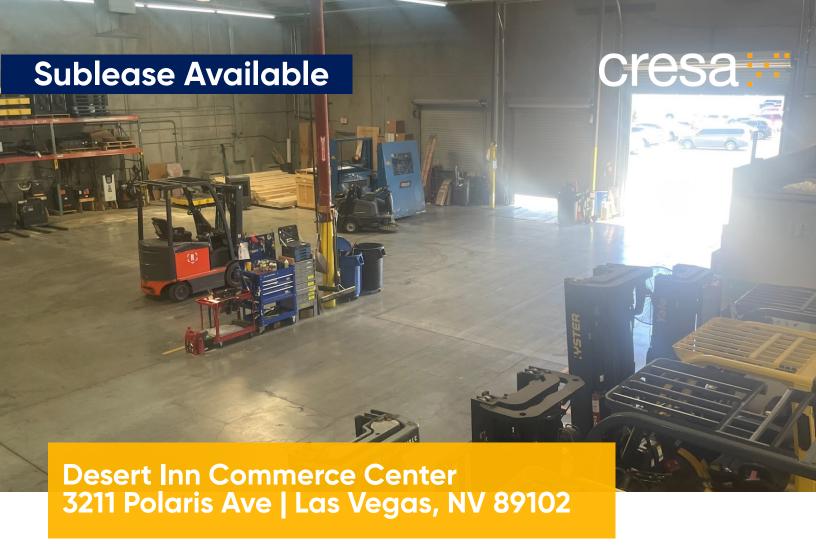

#### **Notes**

Desert Inn Commerce Center consists of approximately 6.62 acres with 3 buildings totaling ±134,564 SF of office, warehouse and light industrial space. The buildings are developed as multi-tenant commercial structures surrounded by asphalt paved parking areas. Located just West of the I-15 and the Las Vegas Strip with convenient access to the Desert Inn Super Arterial, there park is considered one of the more centrally located business park in all of Las Vegas.

# 23,800 RSF

Chris Crooks Principal 617.592.6783 ccrooks@cresa.com