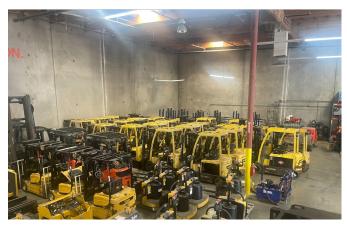

## **Space Profile**

**Type** Distribution Facility

RSF 23,800 RSF Rental Rate Negotiable

**Availability** December 1, 2024

Term Through May 31, 2027

**Power** 200a/277 - 480 three phase

**Built** 1989

Parking 1.3/1,000 SF Leased

#### **Notes**

Desert Inn Commerce Center consists of approximately 6.62 acres with 3 buildings totaling ±134,564 SF of office, warehouse and light industrial space. The buildings are developed as multi-tenant commercial structures surrounded by asphalt paved parking areas. Located just West of the I-15 and the Las Vegas Strip with convenient access to the Desert Inn Super Arterial, there park is considered one of the more centrally located business park in all of Las Vegas.