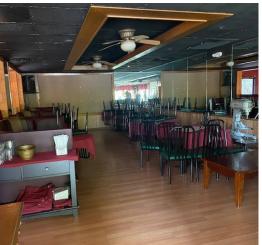

#### **Features**

- 950 SF apartment on-site (may be rented also)
- 2 full bars
- Dining area
- All FF&E included in lease rate/sale price
- Perfect for an event venue