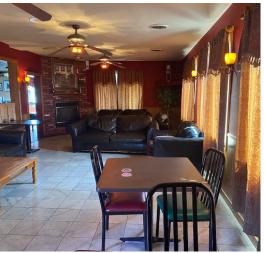

#### **Features**

- 950 SF apartment on-site (may be rented also)
- 2 full bars
- Dining area
- All FF&E included in lease rate/sale price
- Perfect for an event venue