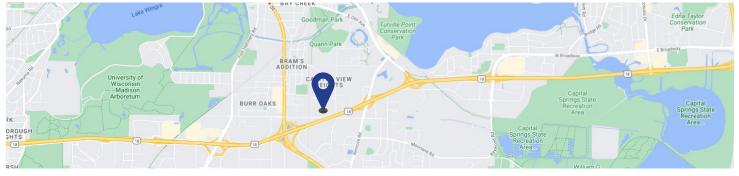

#### **Space Profile**

Available Space 4,000 SF
Building Size 4,950 SF
Lot Size 1.56 acres

Stories2Year Built1960Parking60 stallsZoningTR-V2

**Lease Rate** \$25.00 MG **Sale Price** \$2,400,000

#### **Features**

- 950 SF apartment on-site (may be rented also)
- 2 full bars
- Dining area
- All FF&E included in lease rate/sale price
- Perfect for an event venue

#### **For More Information**

Cresa 613 Williamson Street Suite 210 Madison, WI 53703 cresa.com/madison



TJ Blitz 608.444.9440 tblitz@cresa.com

### Map



cresa



## **Aerial View**



## **For More Information**

Cresa 613 Williamson Street Suite 210 Madison, WI 53703 cresa.com/madison







# 77 Sirloin Strip

Madison, WI 53713











Cresa © 2019. All rights reserved. The information contained in this document has been obtained from sources believed reliable. While Cresa does not doubt its accuracy, Cresa has not verified it and makes no guarantee, warranty, or representation about it. It is your responsibility to independently confirm its accuracy and completeness. Any projections, opinions, assumptions or estimates used are for example only and do not represent the current or future performance of the property. The value of this transaction to you depends on tax and other factors which should be evaluated by your tax, financial