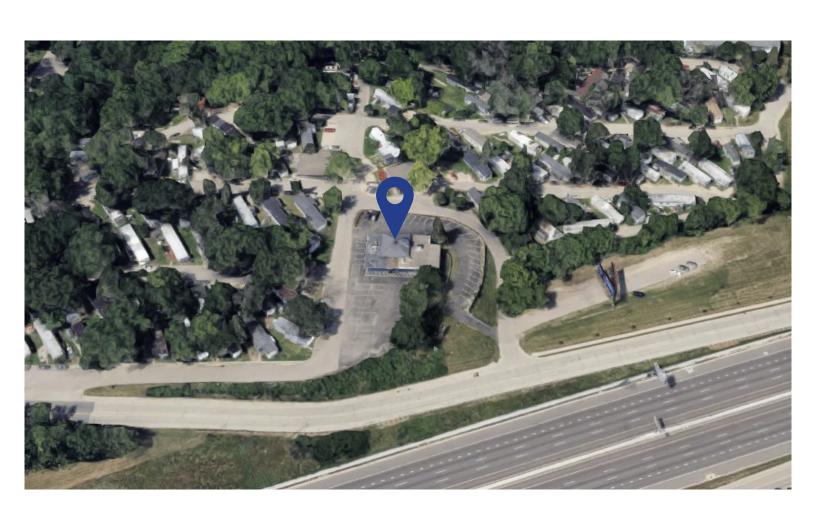

#### **Space Profile**

Available Space 4,000 SF
Building Size 4,950 SF
Lot Size 1.56 acres

Stories2Year Built1960Parking60 stallsZoningTR-V2

**Lease Rate** \$25.00 MG **Sale Price** \$2,400,000

#### **Features**

- 950 SF apartment on-site (may be rented also)
- 2 full bars
- Dining area
- All FF&E included in lease rate/sale price
- Perfect for an event venue

#### **For More Information**

Cresa 613 Williamson Street Suite 210 Madison, WI 53703 cresa.com/madison



TJ Blitz 608.444.9440 tblitz@cresa.com

### Map



cresa



## **Aerial View**



## **For More Information**

Cresa 613 Williamson Street Suite 210 Madison, WI 53703 cresa.com/madison







# 77 Sirloin Strip

Madison, WI 53713











Cresa © 2019. All rights reserved. The information contained in this document has been obtained from sources believed reliable. While Cresa does not doubt its accuracy, Cresa has not verified it and makes no guarantee, warranty, or representation about it. It is your responsibility to independently confirm its accuracy and completeness. Any projections, opinions, assumptions or estimates used are for example only and do not represent the current or future performance of the property. The value of this transaction to you depends on tax and other factors which should be evaluated by your tax, financial and legal advisors. You and you