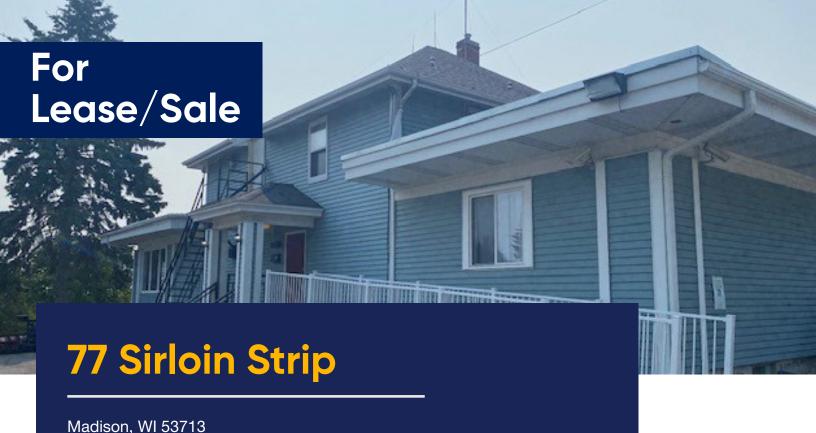

# 77 Sirloin Strip

Madison, WI 53713

Cresa © 2019. All rights reserved. The information contained in this document has been obtained from sources believed reliable. While Cresa does not doubt its accuracy, Cresa has not verified it and makes no guarantee, warranty, or representation about it. It is your responsibility to independently confirm its accuracy and completeness. Any projections, opinions, assumptions or estimates used are for example only and do not represent the current or future performance of the property. The value of this transaction to you depends on tax and other factors which should be evaluated by your tax, financial and legal advisors. You and your advisors should conduct a careful, independent investigation of the property to determine to your satisfaction the suitability of the property for your needs.

#### **Space Profile**

Available Space 4,000 SF
Building Size 4,950 SF
Lot Size 1.56 acres

Stories2Year Built1960Parking60 stallsZoningTR-V2

**Lease Rate** \$25.00 MG **Sale Price** \$2,400,000