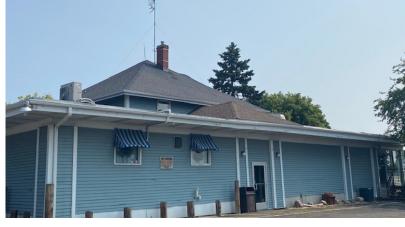

#### **Space Profile**

Available Space 4,000 SF
Building Size 4,950 SF
Lot Size 1.56 acres

Stories2Year Built1960Parking60 stallsZoningTR-V2

**Lease Rate** \$25.00 MG **Sale Price** \$2,400,000

# 77 Sirloin Strip

Madison, WI 53713

Cresa © 2019. All rights reserved. The information contained in this document has been obtained from sources believed reliable. While Cresa does not doubt its accuracy, Cresa has not verified it and makes no guarantee, warranty, or representation about it. It is your responsibility to independently confirm its accuracy and completeness. Any projections, opinions, assumptions or estimates used are for example only and do not represent the current or future performance of the property. The value of this transaction to you depends on tax and other factors which should be evaluated by your tax, financial and legal advisors. You and your advisors should conduct a careful, independent investigation of the property to determine to your satisfaction the suitability of the property for your needs.