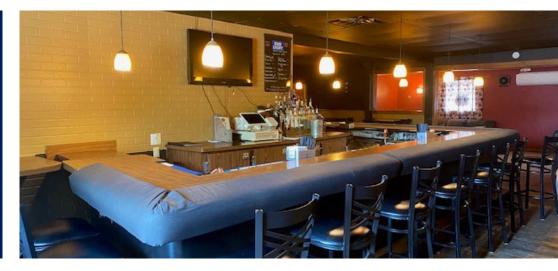

#### **Features**

- 950 SF apartment on-site (may be rented also)
- 2 full bars
- Dining area
- All FF&E included in lease rate/sale price
- Perfect for an event venue