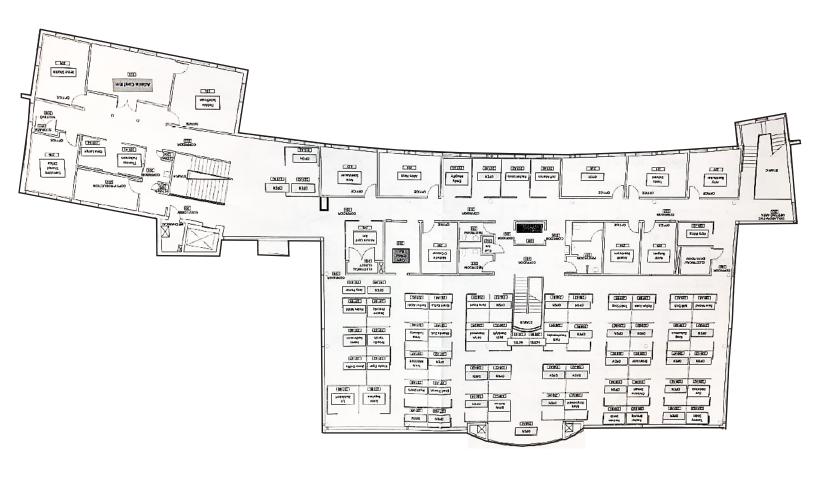

an attached trash/recycling

enclosure

Stories 3 stories

2 above grade & fully improved

lower level

Year Built 1991

Power 1,200 amp, 480V, 3-phase

electric service

**Backup Power** 125 KVA natural gas generator

**Security** Full security system complete with

video cameras & controlled access

throughout the building

Fiber TDS

**Loading** 1 grade door

Parking 270 surface stalls; 7.01/1,000 SF

Parcel Size 7.89 acres

**Zoning** M-G, General Industrial District

**Sale Price** \$4,000,000





840 Carolina Street, Sauk City, WI



## **Interior Photos**













840 Carolina Street, Sauk City, WI



## **Parcel Map**





### **Floor Plans**

## Lower Level - 12,500 SF





## **Floor Plans**

## First Floor - 14,100 SF





### **Floor Plans**

## Second Floor - 11,900 SF



840 Carolina Street



## **Site Plan**

N 

Sycamore Street

Hwy 12Carolina Street



**Lueders Road** 

I I I



## **Travel Time Map**



840 Carolina Street, Sauk City, WI



#### **Contact Us**



Tim Rikkers
608.669.4153
trikkers@cresa.com



Allison Thompson 608.219.0400 amthompson@cresa.com

Cresa
613 Williamson Street
Suite 210
Madison, WI 53703
cresa.com/madison