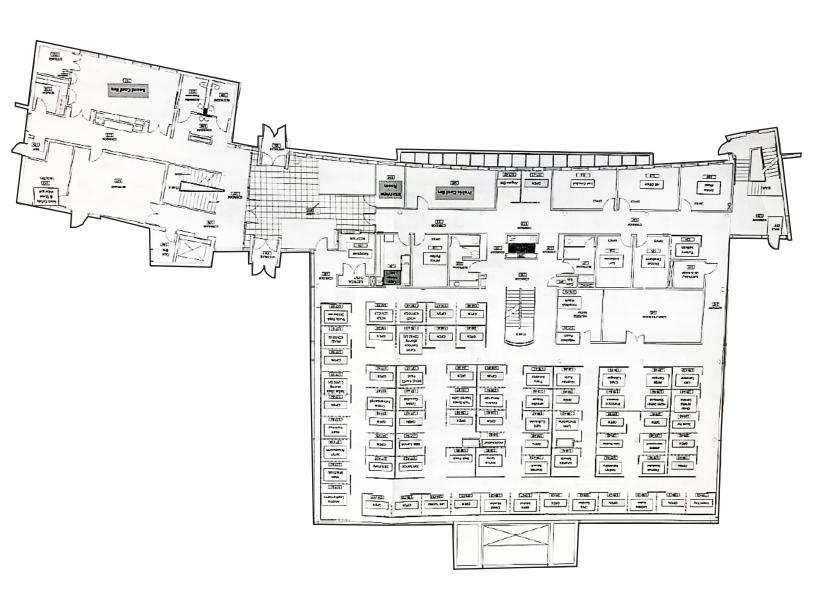

in the parking lot containing an estimated 484 SF with an attached trash/recycling

enclosure

Stories 3 stories

2 above grade & fully improved

lower level

Year Built 1991

Power 1,200 amp, 480V, 3-phase

electric service

**Backup Power** 125 KVA natural gas generator

**Security** Full security system complete with

video cameras & controlled access

throughout the building

Fiber TDS

**Loading** 1 grade door

Parking 270 surface stalls; 7.01/1,000 SF

Parcel Size 7.89 acres

**Zoning** M-G, General Industrial District

**Sale Price** \$4,000,000





840 Carolina Street, Sauk City, WI



## **Interior Photos**













840 Carolina Street, Sauk City, WI



## **Parcel Map**





### **Floor Plans**

## Lower Level - 12,500 SF





## **Floor Plans**

## First Floor - 14,100 SF





### **Floor Plans**

## Second Floor - 11,900 SF



840 Carolina Street



## **Site Plan**

N 

Sycamore Street

Hwy 12Carolina Street



**Lueders Road** 

I I I



## **Travel Time Map**



840 Carolina Street, Sauk City, WI



#### **Contact Us**



Tim Rikkers
608.669.4153
trikkers@cresa.com



Allison Thompson 608.219.0400 amthompson@cresa.com

Cresa
613 Williamson Street
Suite 210
Madison, WI 53703
cresa.com/madison