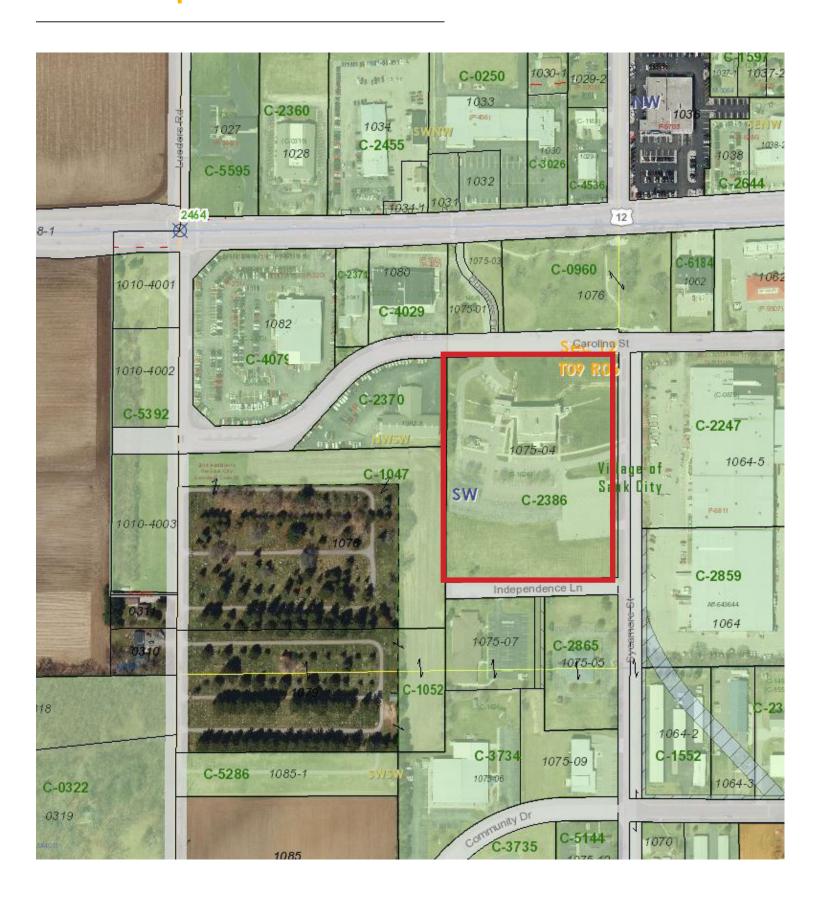

11,900 SF

**Garage** In addition to the main building,

there is a small, unheated

maintenance garage in the parking lot containing an estimated 484 SF with an attached trash/recycling

enclosure

Stories 3 stories

2 above grade & fully improved

lower level

Year Built 1991

Power 1,200 amp, 480V, 3-phase

electric service

**Backup Power** 125 KVA natural gas generator

**Security** Full security system complete with

video cameras & controlled access

throughout the building

Fiber TDS

**Loading** 1 grade door

Parking 270 surface stalls; 7.01/1,000 SF

Parcel Size 7.89 acres

**Zoning** M-G, General Industrial District

**Sale Price** \$4,000,000





840 Carolina Street, Sauk City, WI



## **Interior Photos**













840 Carolina Street, Sauk City, WI



## **Parcel Map**





### **Floor Plans**

## Lower Level - 12,500 SF





## **Floor Plans**

## First Floor - 14,100 SF





### **Floor Plans**

## Second Floor - 11,900 SF



840 Carolina Street



## **Site Plan**

N 

Sycamore Street

Hwy 12Carolina Street



**Lueders Road** 

I I I



## **Travel Time Map**



840 Carolina Street, Sauk City, WI



#### **Contact Us**



Tim Rikkers
608.669.4153
trikkers@cresa.com



Allison Thompson 608.219.0400 amthompson@cresa.com

Cresa
613 Williamson Street
Suite 210
Madison, WI 53703
cresa.com/madison