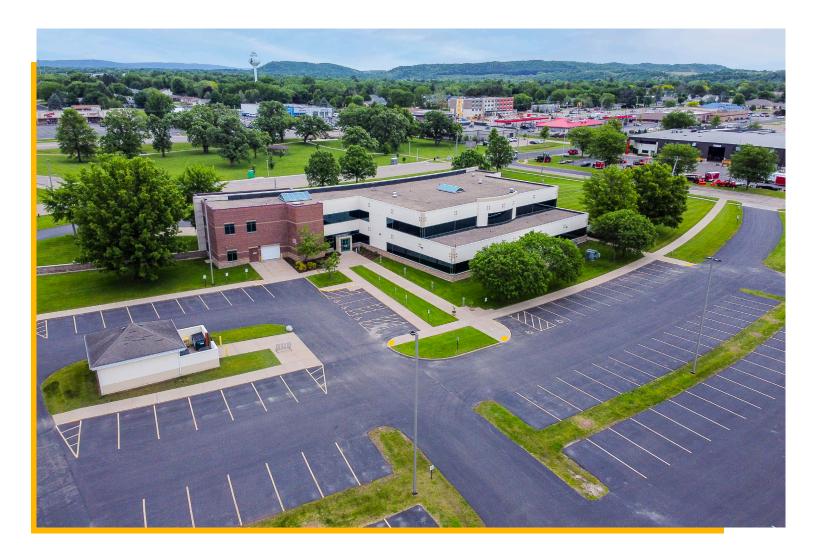

The 38,500 square foot facility, currently configured as an office building, is well suited for a number of uses given its open layout. And, the underlying zoning of M-G General Industrial District, and generous parcel size of nearly 8 acres, provides approximately 3.5 acres of surplus land, that may allow for a building expansion or the development of a complimentary use. Considering the surrounding land uses and the character of the immediate neighborhood, this would most likely be represented by some type of light industrial operation which could include manufacturing, assembly or warehousing, and distribution. According to the Village of Sauk City's zoning code, the site also supports self-storage facilities.

**Security** Full security system complete with

video cameras & controlled access

throughout the building

Fiber TDS

**Loading** 1 grade door

Parking 270 surface stalls; 7.01/1,000 SF

Parcel Size 7.89 acres

**Zoning** M-G, General Industrial District