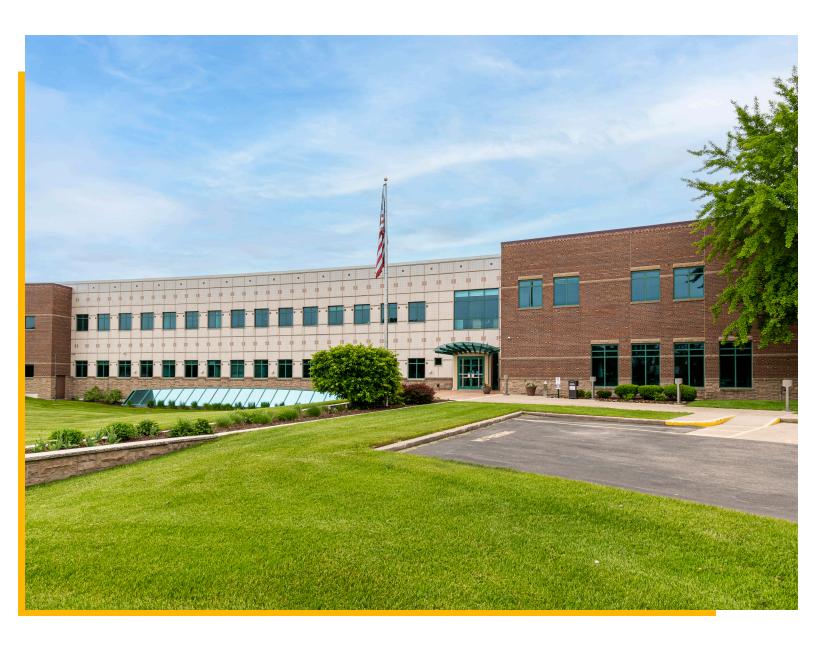

# **Purchase Opportunity**

Office | Corporate HQ | R&D

840 Carolina Street Sauk City, WI 53583

# Office | Corporate HQ | R&D

840 Carolina Street is located in Sauk City, Wisconsin, one block south of US Highway 12, and conveniently located approximately 15 miles northwest of Madison and 20 miles south of Wisconsin Dells. The greater Sauk Prairie area is home to more than 20,000 people with major employers including Sauk Prairie Healthcare, Kraemer Brothers, Mueller Sports Medicine and Culvers.

The 38,500 square foot facility, currently configured as an office building, is well suited for a number of uses given its open layout. And, the underlying zoning of M-G General Industrial District, and generous parcel size of nearly 8 acres, provides approximately 3.5 acres of surplus land, that may allow for a building expansion or the development of a complimentary use. Considering the surrounding land uses and the character of the immediate neighborhood, this would most likely be represented by some type of light industrial operation which could include manufacturing, assembly or warehousing, and distribution. According to the Village of Sauk City's zoning code, the site also supports self-storage facilities.