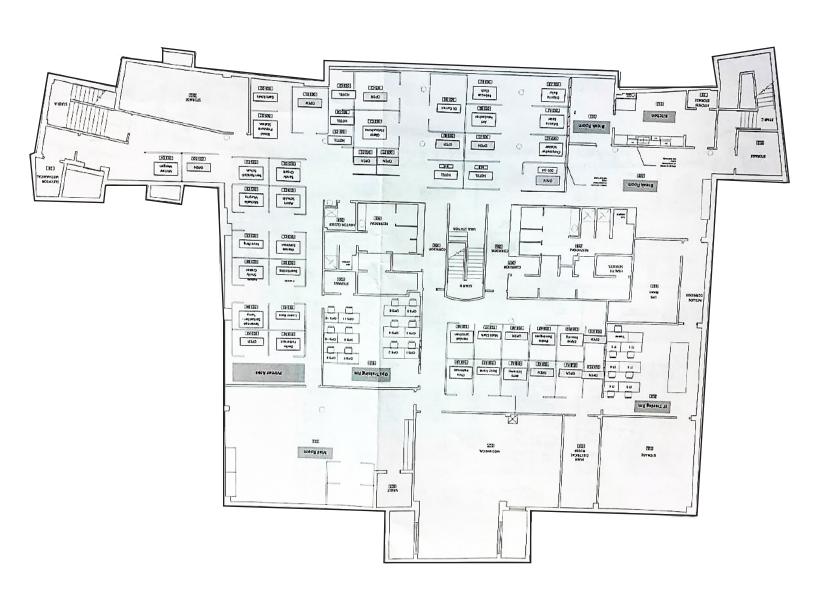

ng,

there is a small, unheated

maintenance garage in the parking lot containing an estimated 484 SF with an attached trash/recycling

enclosure

Stories 3 stories

2 above grade & fully improved

lower level

Year Built 1991

Power 1,200 amp, 480V, 3-phase

electric service

**Backup Power** 125 KVA natural gas generator

**Security** Full security system complete with

video cameras & controlled access

throughout the building

Fiber TDS

**Loading** 1 grade door

Parking 270 surface stalls; 7.01/1,000 SF

Parcel Size 7.89 acres

**Zoning** M-G, General Industrial District

**Sale Price** \$4,000,000





840 Carolina Street, Sauk City, WI



## **Interior Photos**













840 Carolina Street, Sauk City, WI



## **Parcel Map**





### **Floor Plans**

## Lower Level - 12,500 SF





## **Floor Plans**

## First Floor - 14,100 SF





### **Floor Plans**

## Second Floor - 11,900 SF



840 Carolina Street



## **Site Plan**

N 

Sycamore Street

Hwy 12Carolina Street



**Lueders Road** 

I I I



## **Travel Time Map**



840 Carolina Street, Sauk City, WI



#### **Contact Us**



Tim Rikkers
608.669.4153
trikkers@cresa.com



Allison Thompson 608.219.0400 amthompson@cresa.com

Cresa
613 Williamson Street
Suite 210
Madison, WI 53703
cresa.com/madison