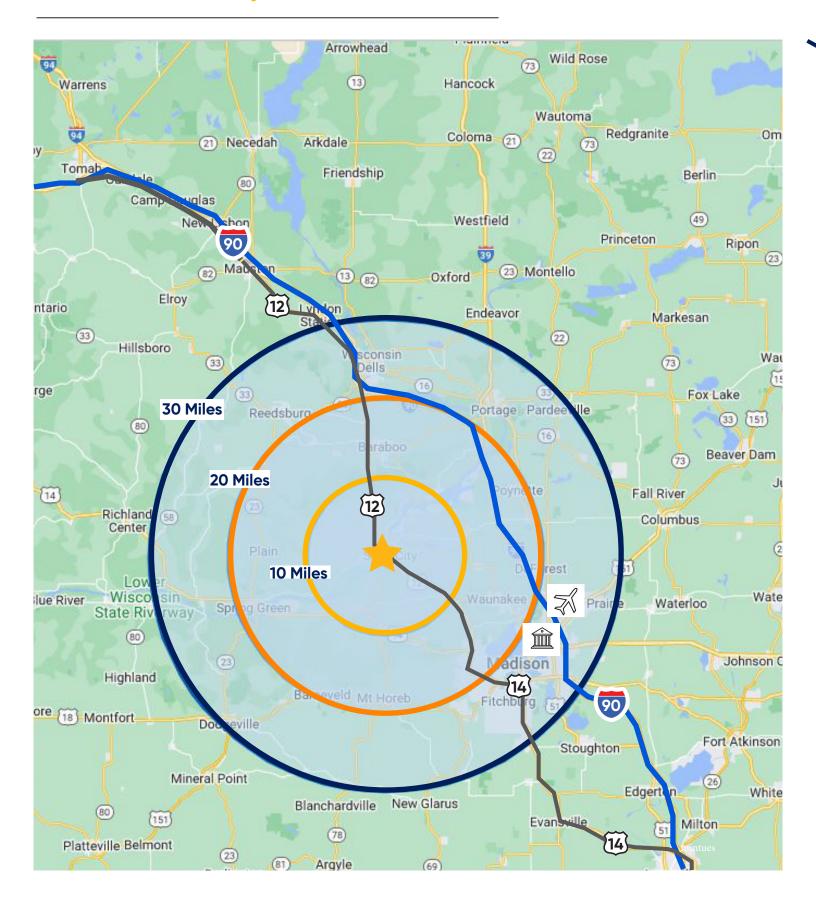

# Office | Corporate HQ | R&D

840 Carolina Street is located in Sauk City, Wisconsin, one block south of US Highway 12, and conveniently located approximately 15 miles northwest of Madison and 20 miles south of Wisconsin Dells. The greater Sauk Prairie area is home to more than 20,000 people with major employers including Sauk Prairie Healthcare, Kraemer Brothers, Mueller Sports Medicine and Culvers.

## **Travel Time Map**

840 Carolina Street, Sauk City, WI