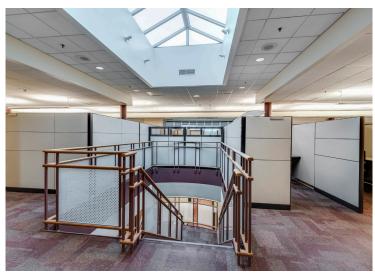

SF

Lower Level: 12,500 SF 1st Floor: 14,100 SF 2nd Floor: 11,900 SF

**Garage** In addition to the main building,

there is a small, unheated

maintenance garage in the parking lot containing an estimated 484 SF with an attached trash/recycling

enclosure

Stories 3 stories

2 above grade & fully improved

lower level

Year Built 1991

Power 1,200 amp, 480V, 3-phase

electric service

**Backup Power** 125 KVA natural gas generator

**Security** Full security system complete with

video cameras & controlled access

throughout the building

Fiber TDS

**Loading** 1 grade door

Parking 270 surface stalls; 7.01/1,000 SF

Parcel Size 7.89 acres

**Zoning** M-G, General Industrial District

**Sale Price** \$4,000,000





840 Carolina Street, Sauk City, WI



## **Interior Photos**













840 Carolina Street, Sauk City, WI



## **Parcel Map**





### **Floor Plans**

## Lower Level - 12,500 SF





## **Floor Plans**

## First Floor - 14,100 SF





### **Floor Plans**

## Second Floor - 11,900 SF



840 Carolina Street



## **Site Plan**

N 

Sycamore Street

Hwy 12Carolina Street



**Lueders Road** 

I I I



## **Travel Time Map**



840 Carolina Street, Sauk City, WI



#### **Contact Us**



Tim Rikkers
608.669.4153
trikkers@cresa.com



Allison Thompson 608.219.0400 amthompson@cresa.com

Cresa
613 Williamson Street
Suite 210
Madison, WI 53703
cresa.com/madison