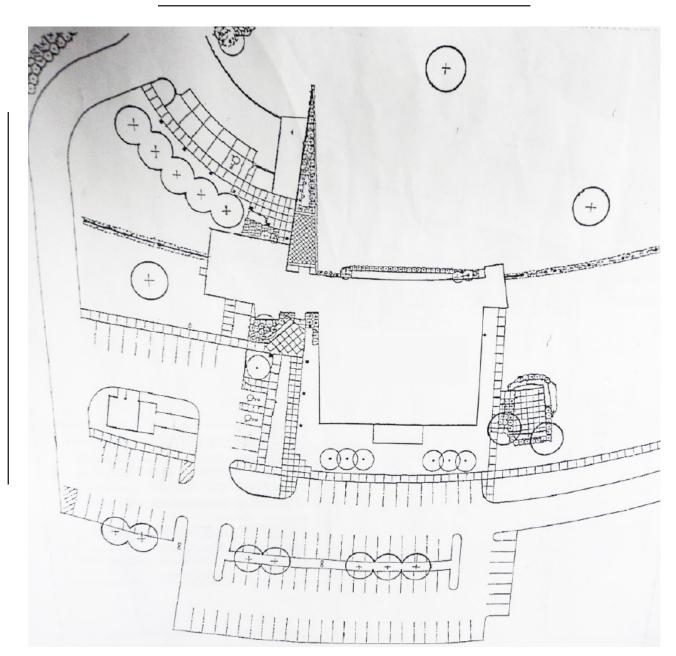

ved

lower level

Year Built 1991

Power 1,200 amp, 480V, 3-phase

electric service

**Backup Power** 125 KVA natural gas generator

**Security** Full security system complete with

video cameras & controlled access

throughout the building

Fiber TDS

**Loading** 1 grade door

Parking 270 surface stalls; 7.01/1,000 SF

Parcel Size 7.89 acres

**Zoning** M-G, General Industrial District

**Sale Price** \$4,000,000





840 Carolina Street, Sauk City, WI



## **Interior Photos**













840 Carolina Street, Sauk City, WI



## **Parcel Map**





### **Floor Plans**

## Lower Level - 12,500 SF





## **Floor Plans**

## First Floor - 14,100 SF





### **Floor Plans**

## Second Floor - 11,900 SF



840 Carolina Street



## **Site Plan**

N 

Sycamore Street

Hwy 12Carolina Street



**Lueders Road** 

I I I



## **Travel Time Map**



840 Carolina Street, Sauk City, WI



#### **Contact Us**



Tim Rikkers
608.669.4153
trikkers@cresa.com



Allison Thompson 608.219.0400 amthompson@cresa.com

Cresa
613 Williamson Street
Suite 210
Madison, WI 53703
cresa.com/madison