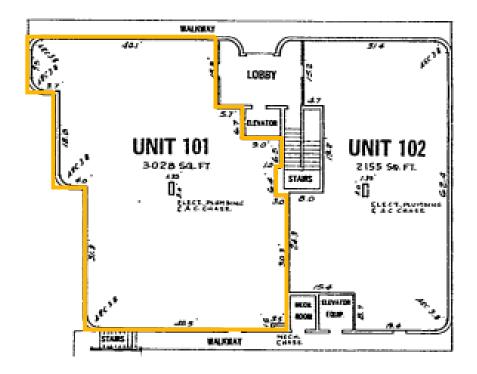

## Floor Plan:

### **Space Profile:**

Premises Suite 101 RSF 3,028 SF

Use Medical Office Condo Unit

**Listing Price** \$1,300,000.00

Availability Negotiable

**Building Class** B

**Submarket** Pompano Beach

**Built** 1998