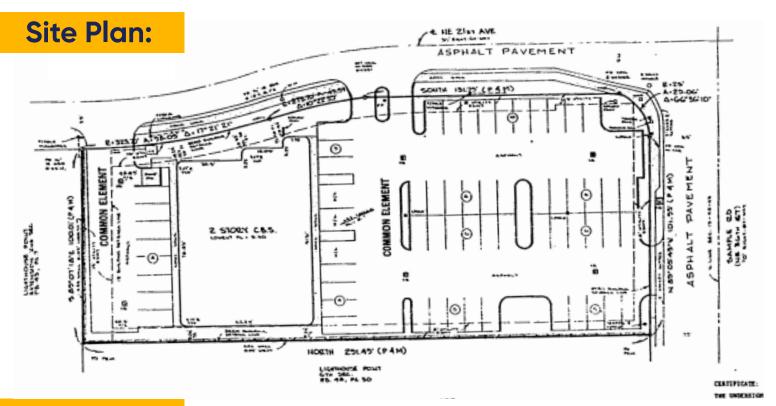

2100 E Sample Road, Unit 101 Lighthouse Point, FL 33064

### **Space Profile:**

Premises Suite 101 RSF 3,028 SF

Use Medical Office Condo Unit

**Listing Price** \$1,300,000.00

Availability Negotiable

**Building Class** B

**Submarket** Pompano Beach

**Built** 1998

**Parking** 5.50/1,000 SF



#### **Contact:**



Zachary Talbot 305.712.6990 ztalbot@cresa.com



**Trent Simpson** 305.363.4389 tsimpson@cresa.com

#### **Features:**

- Prime Lighthouse Point Location
- Updated Building
- Built out Medical Space
- Equipment and Furniture availability are negotiable
- Excellent surface parking availability



## Floor Plan:











# **ARC Professional Building**











Cresa © 2022. All rights reserved. The information contained in this document has been obtained from sources believed reliable. While Cresa does not doubt its accuracy, Cresa has not verified it and makes no guarantee, warranty, or representation about it. It is your responsibility to independently confirm its accuracy and completeness. Any projections, opinions, assumptions or estimates used are for example only and do not represent the current or future performance of the property. The value of this transaction to you depends on tax and other factors which should be evaluated by your tax, financial and legal advisors. You and your advisors should conduct a careful, independent investigation of the property to determin