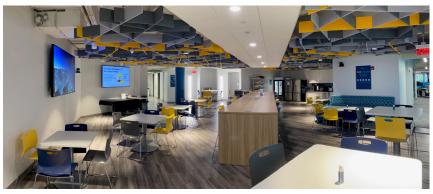

## **Features**

- Plug & Play sublease, all FF&E available
- Full building generator
- Onsite dining, conferencing and fitness center amenities, wellness room, game room, shower
- Phenomenal access to Interstate 95 & Florida Turnpike
- Brand new furniture Negotiable
- Exposed ceilings
- LED lighting
- Secured access and security cameras throughout