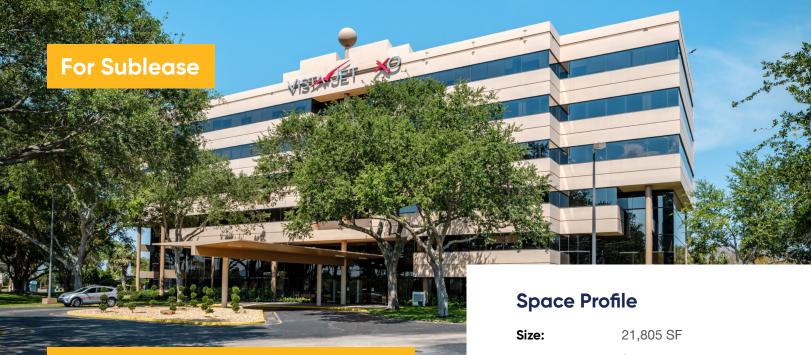

## **Cypress Executive Center**

Plug & Play: 21,805 SF, Full Floor

1901 West Cypress Creek Road, Suite 200, Fort Lauderdale, FL 33309

Rental Rate: \$17.00/NNN

Availability: Immediate

**Sublease Term:** Through 7/30/2030

## **Cypress Executive Center**

1901 W Cypress Creek Road

Suite 200: 21,805 SF