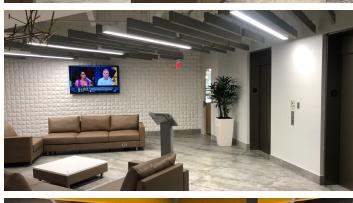

## **Features**

- Plug & Play sublease, all FF&E available
- Full building generator
- Onsite dining, conferencing and fitness center amenities, wellness room, game room, shower
- Phenomenal access to Interstate 95 & Florida Turnpike
- Brand new furniture Negotiable
- Exposed ceilings
- LED lighting
- Secured access and security cameras throughout