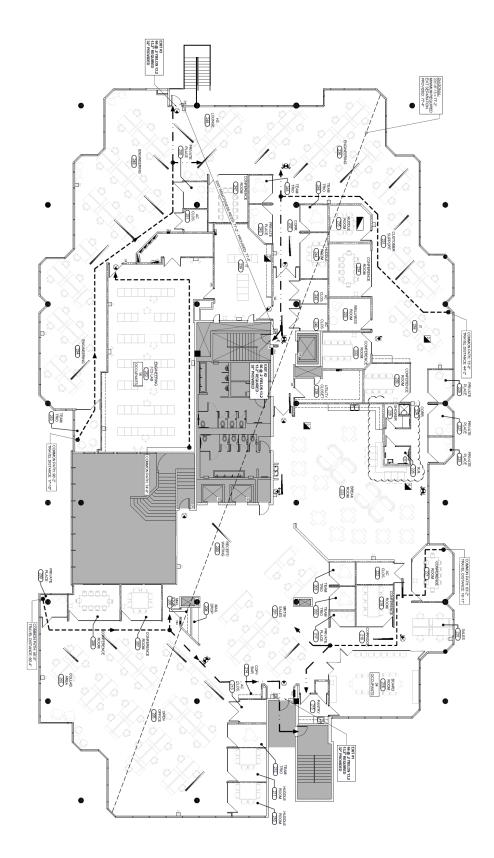

## **Features**

- Plug & Play sublease, all FF&E available
- Full building generator
- Onsite dining, conferencing and fitness center amenities, wellness room, game room, shower
- Phenomenal access to Interstate 95 & Florida Turnpike
- Brand new furniture Negotiable
- Exposed ceilings
- LED lighting
- Secured access and security cameras throughout