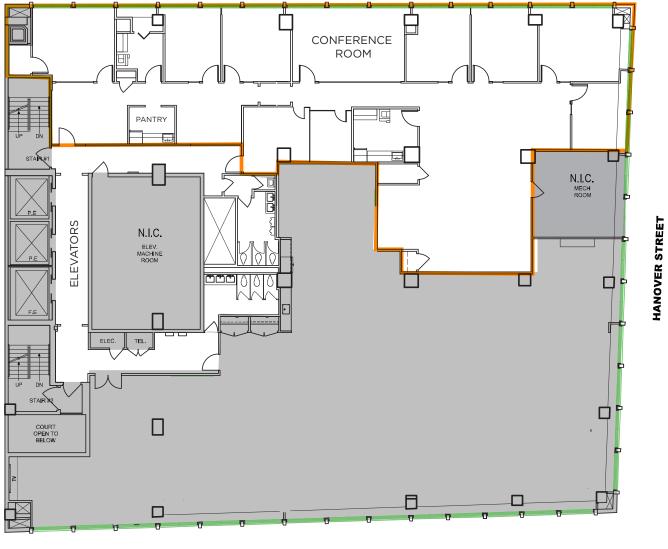

#### **Space Profile**

| Premises    | Partial 15th Floor       |
|-------------|--------------------------|
| Area        | 6,260 rentable SF        |
| Term        | Through October 30, 2027 |
| Rent        | Upon Request             |
| Electricity | Rent Inclusion           |
|             |                          |

### **Space Features**

- Entrance directly off elevator lobby
- 8 windowed offices including a large corner
- 1 large windowed conference room
- 3 interior offices
- 7 large cubicles
- 14 bench style seats
- Wet pantry
- Furniture can be included
- Good light and views
- · Financially strong sublandlord
- · Nightly cleaning included

### 15th Floor - 6,260 RSF

PEARL STREET