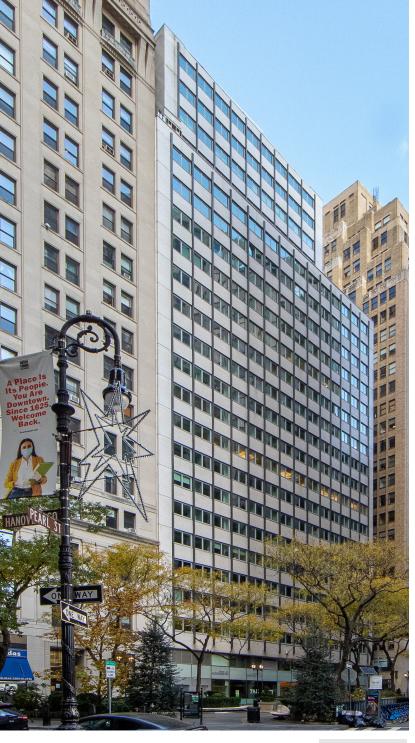

## 5 HANOVER SQUARE BETWEEN BEAVER STREET & PEARL STREET

### **Building Features**

- Steps from Hanover Square Park
- Modern construction
- Built in 1961 and extensively renovated in 2012
- Large sleek marble lobby attended 24/7/365
- New elevator cabs
- Tenant only conference center and lounge on the 2nd floor
- Steps from the PATH, Ferry, 1,2,3,4,5,J & Z trains
- Less than 30 minute drive to LaGuardia, Kennedy and Newark airports
- Messenger center