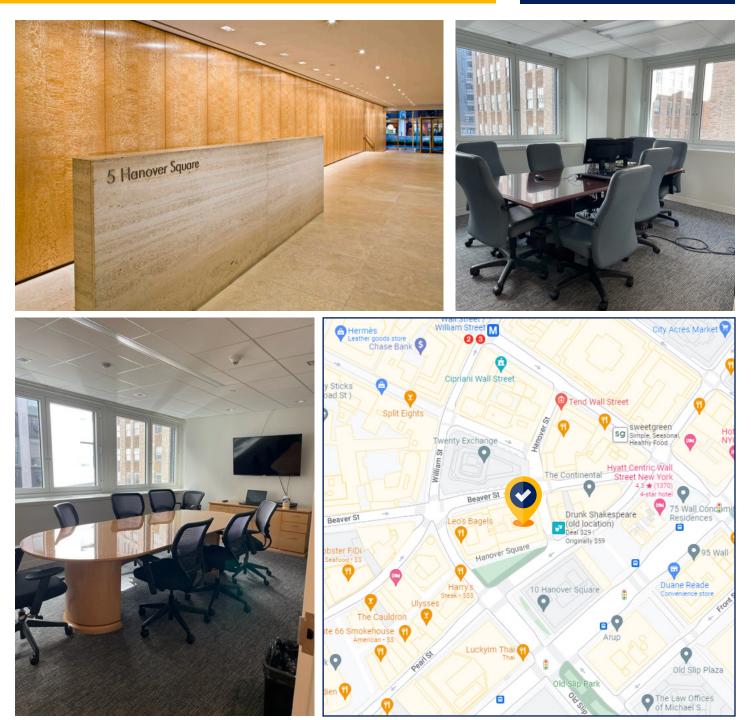

### **Space Features**

- Entrance directly off elevator lobby
- 8 windowed offices including a large corner
- 1 large windowed conference room
- 3 interior offices
- 7 large cubicles
- 14 bench style seats
- Wet pantry
- Furniture can be included
- Good light and views
- · Financially strong sublandlord
- · Nightly cleaning included

### **Building Features**

- Steps from Hanover Square Park
- Modern construction
- Built in 1961 and extensively renovated in 2012
- Large sleek marble lobby attended 24/7/365
- New elevator cabs
- Tenant only conference center and lounge on the 2nd floor
- Steps from the PATH, Ferry, 1,2,3,4,5,J & Z trains
- Less than 30 minute drive to LaGuardia, Kennedy and Newark airports
- Messenger center