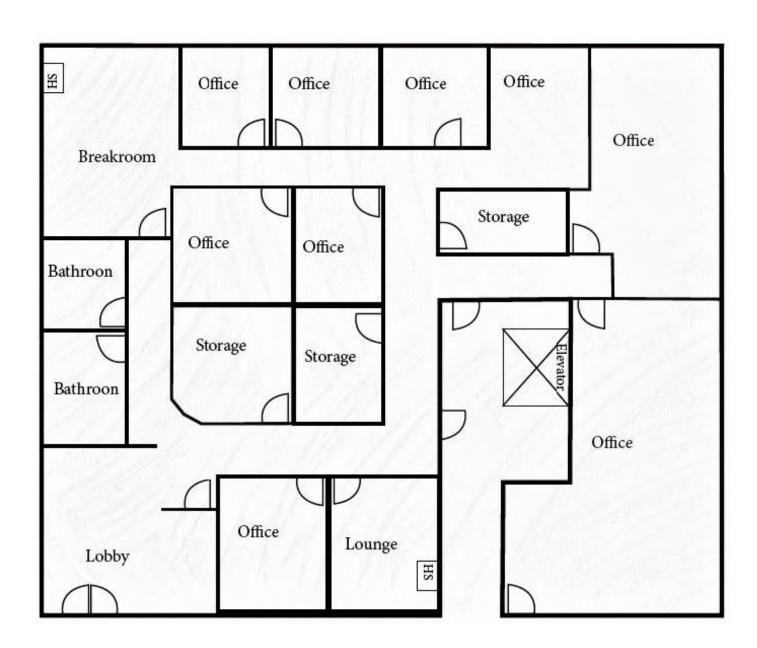

#### **Space Profile:**

RSF 4,347

Rental Rate \$2.48 NNN

OpEx \$0.68 PSF

Term Negotiable

**Furniture** Negotiable

## 21224 Beach Boulevard