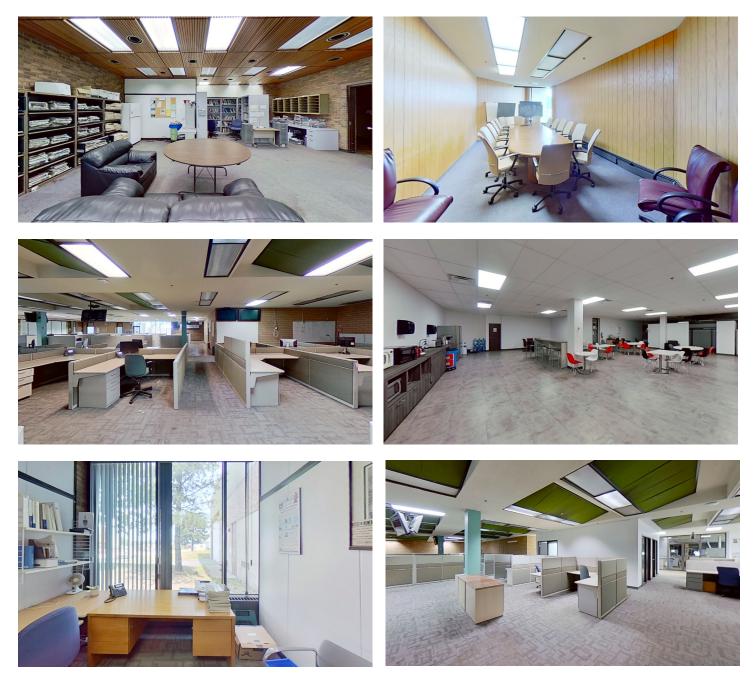

# **Photos**

#### **Features**

- Space features open concept workspace, board-• rooms, enclosed offices, open concept kitchen, small private patio, and ample natural light
- Accessible washrooms
- Ample parking
- Pylon and lobby signage opportunity subject to head landlord approval