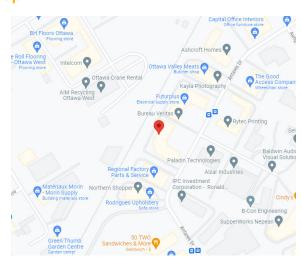

### **Space Profile**

Premises 800

**RSF** 1,892 RSF

Rental Rate Contact Listing Broker

OpEx \$ 9.70 PSF\*

Availability Immediate

**Term** Until 11/30/2026

**Submarket** South

\*Estimated OpEx for 2023.

### Мар



#### **Features**

- Bright second floor office suite features 3 enclosed offices, open workspace area, kitchenette and eating area
- Elevator access
- Pylon and lobby signage opportunity subject to head landlord approval

#### For More Information

Cresa 1750 Courtwood Cres Suite 204 Ottawa, ON K2C 2B5 cresa.com/ottawa Dan Marques Principal 613.894.4663 dmarques@cresa.com

**Virtual Tour: Office** 





## **Floor Plan**



## **For More Information**

Cresa 1750 Courtwood Cres Suite 204 Ottawa, ON K2C 2B5 cresa.com/ottawa Dan Marques Principal, Sales Representative 613.894.4663 dmarques@cresa.com





# **Photos**













## **For More Information**

Dan Marques Principal, Sales Representative 613.894.4663 dmarques@cresa.com