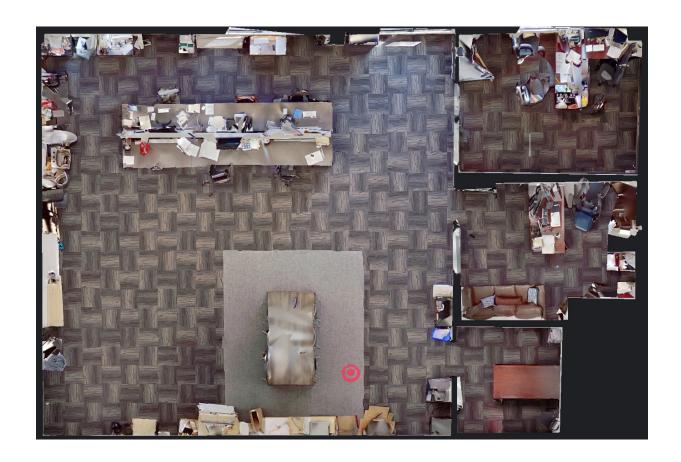

### **Space Profile**

Premises 800

**RSF** 1,892 RSF

Rental Rate Contact Listing Broker

OpEx \$ 9.70 PSF\*

Availability Immediate

**Term** Until 11/30/2026

**Submarket** South

\*Estimated OpEx for 2023.

### Мар



#### **Features**

- Bright second floor office suite features 3 enclosed offices, open workspace area, kitchenette and eating area
- Elevator access
- Pylon and lobby signage opportunity subject to head landlord approval

#### For More Information

Cresa 1750 Courtwood Cres Suite 204 Ottawa, ON K2C 2B5 cresa.com/ottawa Dan Marques Principal 613.894.4663 dmarques@cresa.com

**Virtual Tour: Office** 





## **Floor Plan**



## **For More Information**

Cresa 1750 Courtwood Cres Suite 204 Ottawa, ON K2C 2B5 cresa.com/ottawa Dan Marques Principal, Sales Representative 613.894.4663 dmarques@cresa.com





# **Photos**













## **For More Information**

Dan Marques Principal, Sales Representative 613.894.4663 dmarques@cresa.com