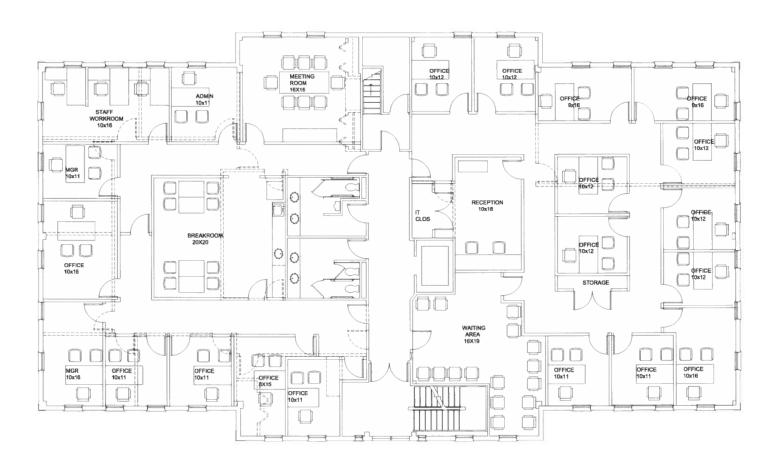

2002 Sproul Rd, 3rd Floor Broomall, PA

## **Space Profile:**

**Premises** 3rd Floor

**RSF** 150 - 6,542 RSF

Rental Rate \$22.50 + E

Availability Immediate

**Term** Flexible (LED April 2030)

Submarket Delaware County

Furniture Can be included

**Parking** 5.00/1000

## **Features:**

- Recently built-out space
- Space can be offered in its entirety, divisible to +/- 3,300 SF or by individual offices
- Three building office/medical office campus centrally located in Delaware County
- Located directly on Rt 320 with immediate access to I-476, Rt 3 & Rt 1
- Close proximity to Lawrence Park Shopping Center
- Serviced by SEPTA bus route 112

## **Contact:**



Chris Aitken 610.639.2099 caitken@cresa.com



## 2002 Sproul Rd

3rd Floor - 6,542 SF (divisible)