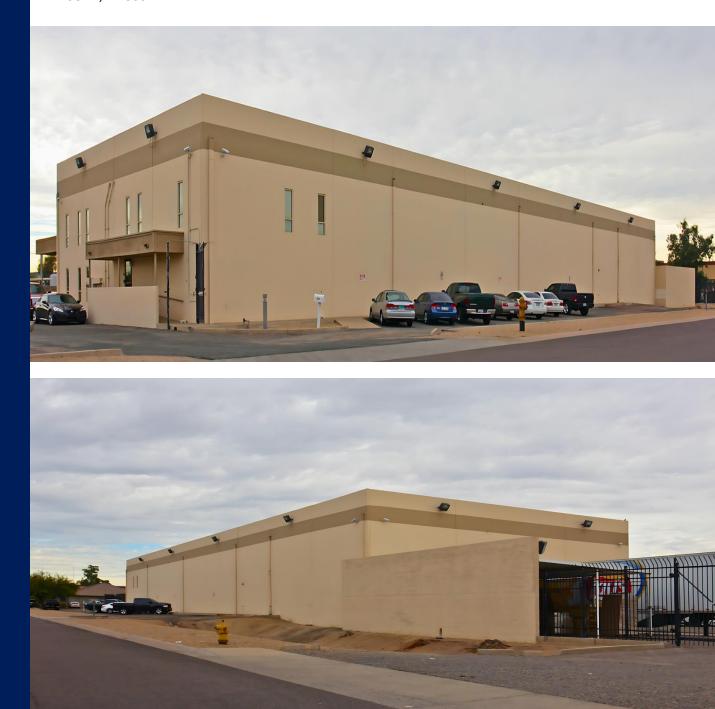

### **Detailed Property Description**

The subject property, located in Phoenix, Arizona, is 22,884 square feet and sits on approximately 2.41 acres. The site features excellent accessibility to/from Interstate 17 and AZ-SR 101, providing immediate access to the valley's freeway system.

## **Property Information & Building Features**

| Market                       | Deer Valley/Pinnacle Peak                                                                                   |
|------------------------------|-------------------------------------------------------------------------------------------------------------|
| Zoning                       | A-1                                                                                                         |
| Acreage                      | 2.41 Acres                                                                                                  |
| Building Size                | 22,884 SF                                                                                                   |
| Build Out                    | Warehouse: 13,838 SF<br>Office: 4,426 SF (2 Story)<br>Covered Loading Canopy: 4,620 SF<br>(Lit & Sprinkled) |
| Year Built                   | 1980                                                                                                        |
| Roads/Major<br>Intersections | The property is 0.14 miles West of<br>Interstate 17 and 0.74 miles North of<br>AZ-SR 101                    |