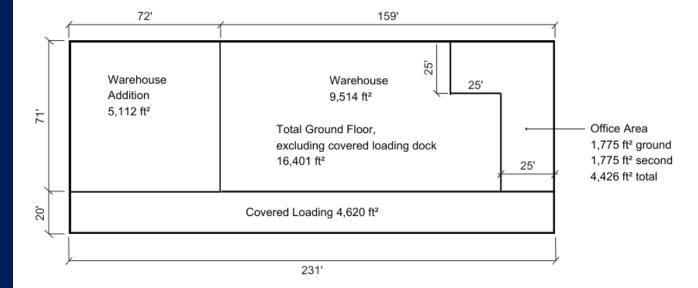

## **Property Information & Building Features**

| Market                       | Deer Valley/Pinnacle Peak                                                                                   |
|------------------------------|-------------------------------------------------------------------------------------------------------------|
| Zoning                       | A-1                                                                                                         |
| Acreage                      | 2.41 Acres                                                                                                  |
| Building Size                | 22,884 SF                                                                                                   |
| Build Out                    | Warehouse: 13,838 SF<br>Office: 4,426 SF (2 Story)<br>Covered Loading Canopy: 4,620 SF<br>(Lit & Sprinkled) |
| Year Built                   | 1980                                                                                                        |
| Roads/Major<br>Intersections | The property is 0.14 miles West of<br>Interstate 17 and 0.74 miles North of<br>AZ-SR 101                    |