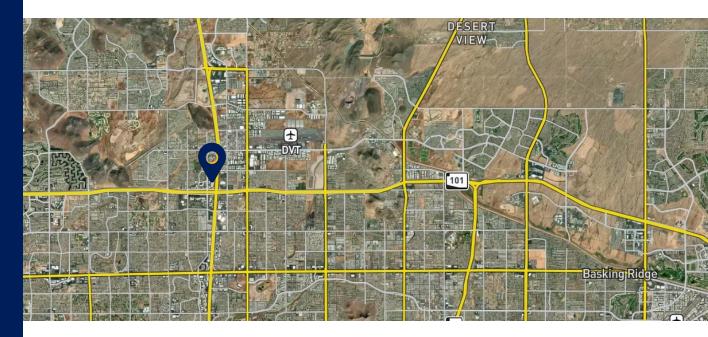

### **Detailed Property Description**

The subject property, located in Phoenix, Arizona, is 22,884 square feet and sits on approximately 2.41 acres. The site features excellent accessibility to/from Interstate 17 and AZ-SR 101, providing immediate access to the valley's freeway system.

## **Property Information & Building Features**

| Market                       | Deer Valley/Pinnacle Peak                                                                                   |
|------------------------------|-------------------------------------------------------------------------------------------------------------|
| Zoning                       | A-1                                                                                                         |
| Acreage                      | 2.41 Acres                                                                                                  |
| Building Size                | 22,884 SF                                                                                                   |
| Build Out                    | Warehouse: 13,838 SF<br>Office: 4,426 SF (2 Story)<br>Covered Loading Canopy: 4,620 SF<br>(Lit & Sprinkled) |
| Year Built                   | 1980                                                                                                        |
| Roads/Major<br>Intersections | The property is 0.14 miles West of<br>Interstate 17 and 0.74 miles North of<br>AZ-SR 101                    |