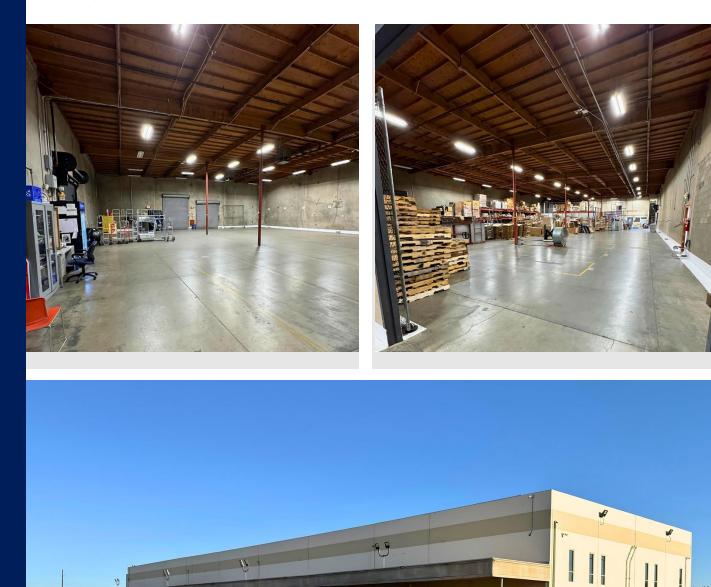

| Clear Height        | 19'                                                                                    |
|---------------------|----------------------------------------------------------------------------------------|
| Loading             | 2 Truck Wells with Levelers - 48" dock face<br>23 Delivery Truck Docks - 24" dock face |
| HVAC                | Evap Cooled                                                                            |
| Parking             | 89 Spaces                                                                              |
| Power               | 200 AMP 208/120V 3 Phase                                                               |
| Construction        | Concrete tilt-up                                                                       |
| Lighting            | LED w/ motion sensors                                                                  |
| Fire<br>Suppression | WET system                                                                             |

## **Property Information & Building Features**

| Market                       | Deer Valley/Pinnacle Peak                                                                                   |
|------------------------------|-------------------------------------------------------------------------------------------------------------|
| Zoning                       | A-1                                                                                                         |
| Acreage                      | 2.41 Acres                                                                                                  |
| Building Size                | 22,884 SF                                                                                                   |
| Build Out                    | Warehouse: 13,838 SF<br>Office: 4,426 SF (2 Story)<br>Covered Loading Canopy: 4,620 SF<br>(Lit & Sprinkled) |
| Year Built                   | 1980                                                                                                        |
| Roads/Major<br>Intersections | The property is 0.14 miles West of<br>Interstate 17 and 0.74 miles North of<br>AZ-SR 101                    |