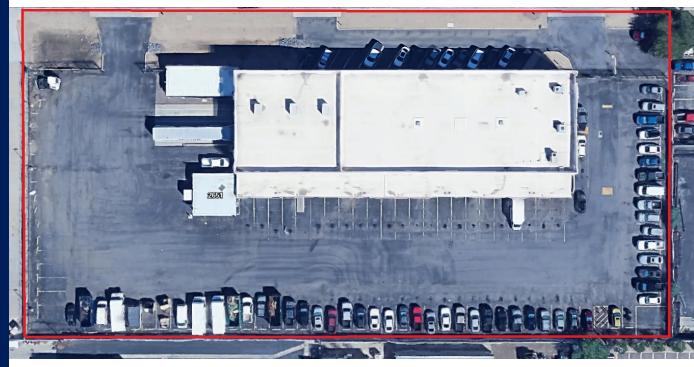

## **Property Information & Building Features**

| Market                       | Deer Valley/Pinnacle Peak                                                                                   |
|------------------------------|-------------------------------------------------------------------------------------------------------------|
| Zoning                       | A-1                                                                                                         |
| Acreage                      | 2.41 Acres                                                                                                  |
| Building Size                | 22,884 SF                                                                                                   |
| Build Out                    | Warehouse: 13,838 SF<br>Office: 4,426 SF (2 Story)<br>Covered Loading Canopy: 4,620 SF<br>(Lit & Sprinkled) |
| Year Built                   | 1980                                                                                                        |
| Roads/Major<br>Intersections | The property is 0.14 miles West of<br>Interstate 17 and 0.74 miles North of<br>AZ-SR 101                    |

### **Detailed Property Description**

The subject property, located in Phoenix, Arizona, is 22,884 square feet and sits on approximately 2.41 acres. The site features excellent accessibility to/from Interstate 17 and AZ-SR 101, providing immediate access to the valley's freeway system.