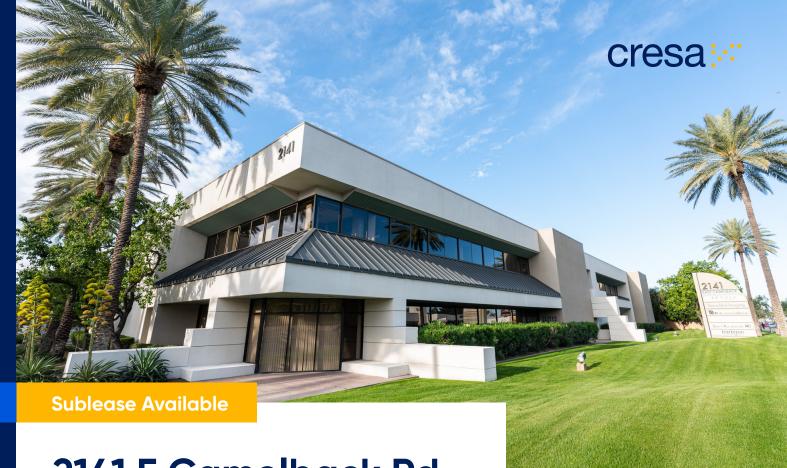

# 2141 E Camelback Rd.

## Phoenix, AZ 85016

#### Overview

| Building:        | 2141 E Camelback Rd. Phoenix, AZ 85016 |
|------------------|----------------------------------------|
| Premises:        | 36,532 SF                              |
| Term:            | Through April 30, 2025                 |
| Available:       | Suite 222   3,368 RSF                  |
| Rental Rate:     | Withheld                               |
| Building Class:  | Class B Office/Medical                 |
| Parking:         | 5.00/1,000 SF                          |
| Stories:         | 2                                      |
| Built/Renovated: | 1973   2009                            |