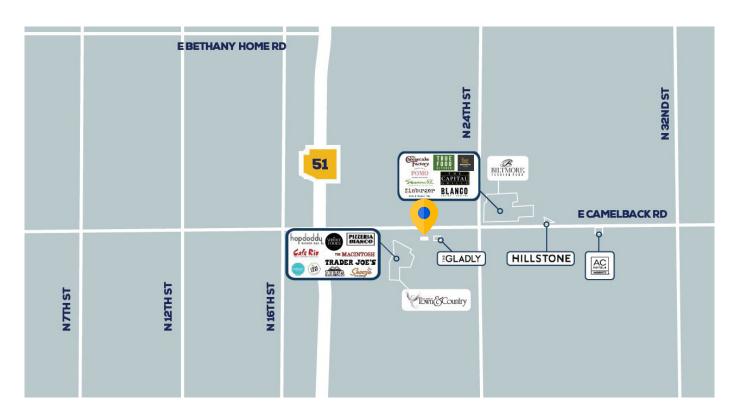

### **Property Features**

- Amenity-rich area offers dinning, lodging, retail, and more all within walking distance
- Easy access to 51 Freeway located less than a mile away
- 2-Story surface garage
- Card key access after hours, evening and weekend patrol
- Adjacent to the Town & Country Shopping Center, just one block from the Biltmore Fashion Park, and The Esplanade