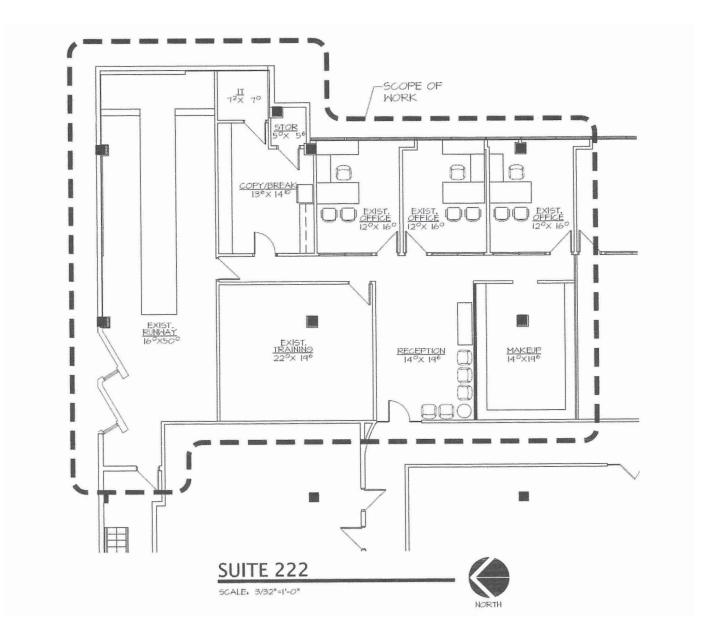

## **Space Specs**

- Reception Area
- (3) Private Offices
- (2) Large Open Rooms Previously Used as Posing and Runway Practice Rooms
- (1) Break Room Area
- Storage Room