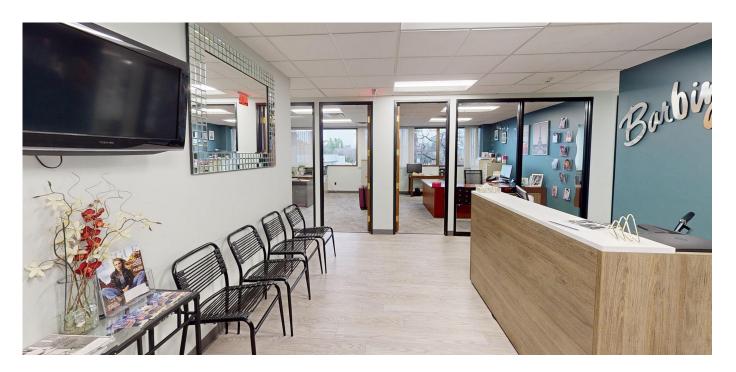

## **Space Specs**

- Reception Area
- (3) Private Offices
- (2) Large Open Rooms Previously Used as Posing and Runway Practice Rooms
- (1) Break Room Area
- Storage Room