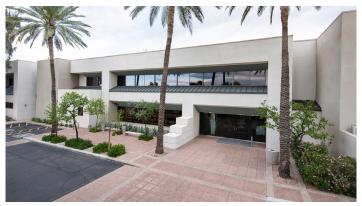

#### Overview

| Building:        | 2141 E Camelback Rd. Phoenix, AZ 85016 |
|------------------|----------------------------------------|
| Premises:        | 36,532 SF                              |
| Term:            | Through April 30, 2025                 |
| Available:       | Suite 222   3,368 RSF                  |
| Rental Rate:     | Withheld                               |
| Building Class:  | Class B Office/Medical                 |
| Parking:         | 5.00/1,000 SF                          |
| Stories:         | 2                                      |
| Built/Renovated: | 1973   2009                            |

## 2141 E Camelback Rd. Suite 222 | 3,368 RSF

Phoenix, AZ 85016