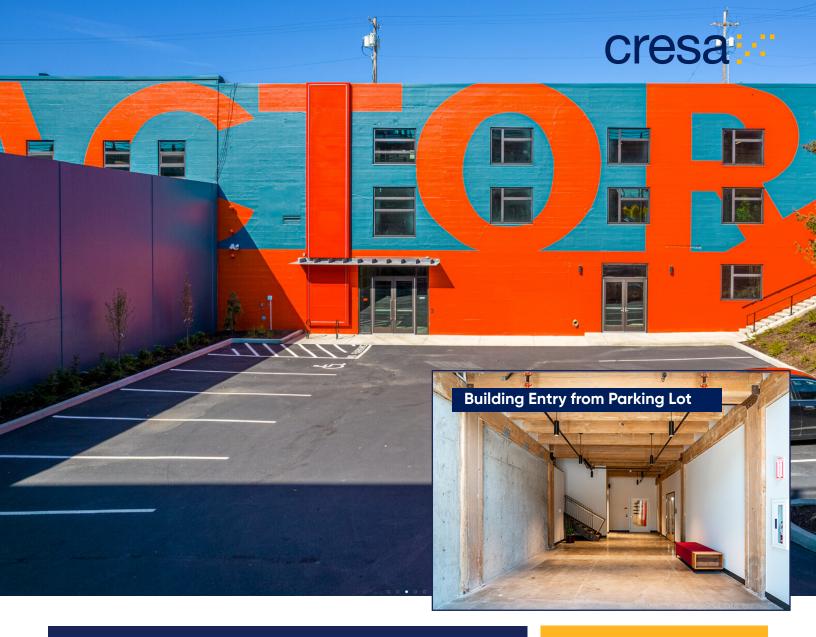

# Office & Creative Space Sublease Opportunity

The Factor Building 226 SE Madison St - Suite 110 Portland, OR 97214

## **Highlights:**

- Bright work area and wide open creative space with industrial feel
- Secure building entry
- Building amenities: shared conference room, indoor bike storage, lockers and showers
- On-site surface parking
- Minutes to food cart pods, cafes and restaurants
- Highly visible building from the Hawthorne Bridge
- Easy access to Interstate 5, Hwy 99E and downtown
- Streetcar stops are blocks away, as are TriMet bus lines 6, 10 & 14