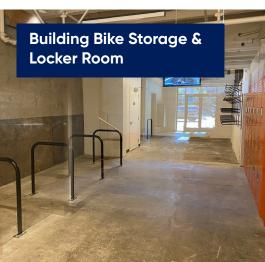

## **Highlights:**

- Bright work area and wide open creative space with industrial feel
- Secure building entry
- Building amenities: shared conference room, indoor bike storage, lockers and showers
- On-site surface parking
- Minutes to food cart pods, cafes and restaurants
- Highly visible building from the Hawthorne Bridge
- Easy access to Interstate 5, Hwy 99E and downtown
- Streetcar stops are blocks away, as are TriMet bus lines 6, 10 & 14