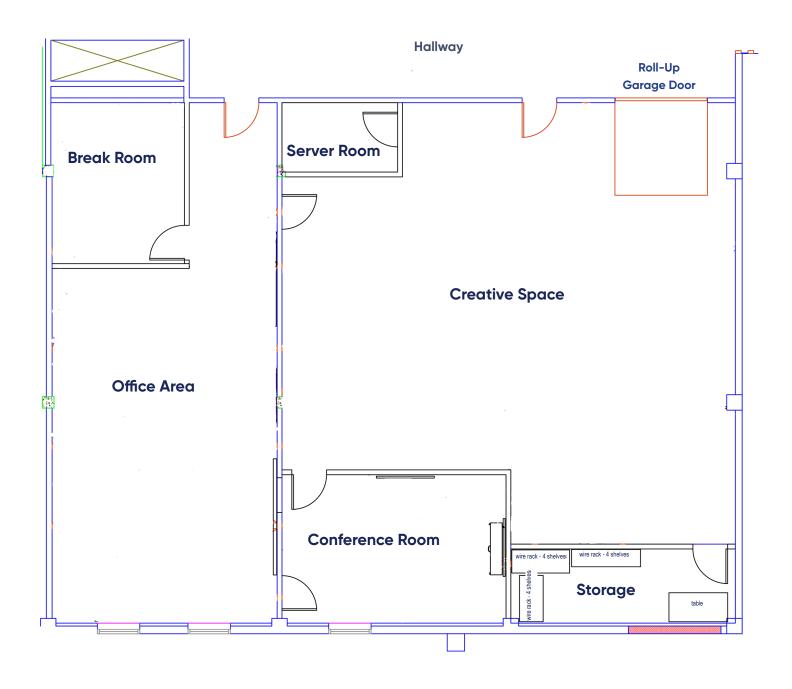

## **Space Profile**

Premises 3,347 RSF

Rental Rate Negotiable

FF&E Negotiable

**Availability** 30 Days

**Term** Thru 8/31/2025